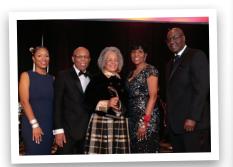

we must continue.

(Left to Right) Valerie Calahan Taylor, Mr. Calahan. Dr. Carol Lee (Honoree), Mrs. Calahan, Mr. Bill Kates (Our Top Sponsor)

Mrs. Calahan with supporters from Governors State University