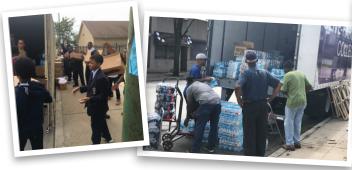

**COMMUNITY OUTREACH** The Calahan Foundation has embraced the mission of "Giving a Hand Out to Give a Hand Up" especially through community outreach. Since 2009, we have given over 1000 coats and toys to families living in shelters during the holiday season. The great thing about fulfilling our mission is that we are flexible to meet the deep needs of humanity. This past year the residents of Houston, Texas experienced a life altering Hurricane. As a result of our call to give a hand out to those in need, we were able to rally the Chicagoland area to provide over 130,000 pounds of supplies to the victims of Hurricane Harvey. With the help of many Businesses, Churches, Associations, Schools, and other Community Organizations we raised over \$10,000 and collected over 3,000 cases of water, needed supplies and toiletries to "Help Houston Heal"!

A special thanks to Olive-Harvey college for providing the 18 wheeler truck to help transport supplies to Houston, Texas

ANNUAL 5K RUN/WALK Each year during the month of August, we host a 5k Run/Walk for scholarships. Over 250 participants joined us at Jackson Park as we walked and ran alongside the beautiful Chicago Lakefront. Our goal is to encourage healthy living as we walk and run for a great cause! A portion of the proceeds from this event help us continue our financial commitment to our scholars. Sponsors can help undergird this event by defraying some of the expenses while at the same time sharing their goodwill in the community and marketing their business.