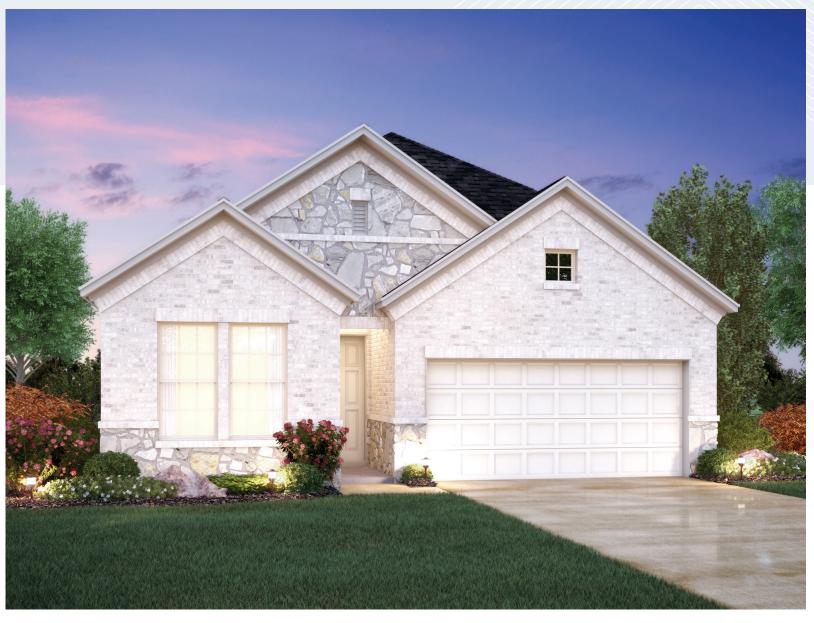

## Kerry

Elevation A

\*Affordable Sale Price: \$285,000

Square Feet: 1,549

Bedrooms: 3

Full Baths: 2

Half Baths: 0

Garages: 2

Stories: 1

<sup>\*</sup> This brochure is for illustration purposes only and is not part of a legal contract. Prices are subject to change without notice. Room dimensions are approximate and calculated from inside of partition.