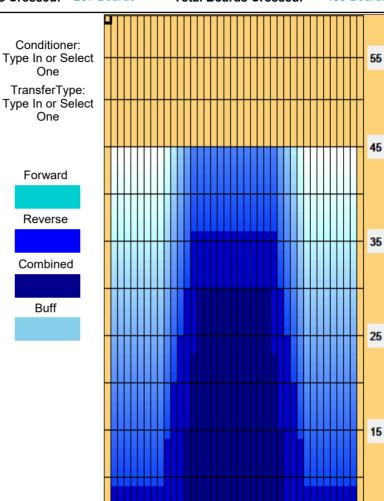

## **Kegel Challenge Series - ROUTE 66 V2 - 6245**

5

45 Feet 40 Feet 50 uL Oil Pattern Distance: **Reverse Brush Drop:** Oil Per Board: **Forward Oil Total:** 13.1 mL 10.35 mL 23.45 mL **Reverse Oil Total: Volume Oil Total:** Forward Boards Crossed: 262 Boards Reverse Boards Crossed: 207 Boards **Total Boards Crossed:** 469 Boards