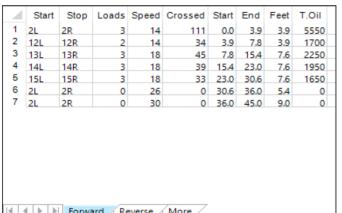

| 4 | Start | Stop | Loads | Speed | Crossed | Start | End  | Feet | T.Oil |
|---|-------|------|-------|-------|---------|-------|------|------|-------|
| 1 | 2L    | 2R   | 0     | 30    | 0       | 45.0  | 36.0 | -9.0 | 0     |
| 2 | 14L   | 14R  | 2     | 22    | 26      | 36.0  | 29.8 | -6.2 | 1300  |
| 3 | 13L   | 13R  | 2     | 18    | 30      | 29.8  | 24.7 | -5.1 | 1500  |
| 4 | 12L   | 12R  | 2     | 18    | 34      | 24.7  | 19.6 | -5.1 | 1700  |
| 5 | 11L   | 11R  | 2     | 18    | 38      | 19.6  | 14.5 | -5.1 | 1900  |
| 6 | 10L   | 10R  | 2     | 18    | 42      | 14.5  | 9.4  | -5.1 | 2100  |
| 7 | 2L    | 2R   | 1     | 18    | 37      | 9.4   | 6.9  | -2.5 | 1850  |
| 8 | 2L    | 2R   | 0     | 14    | 0       | 6.9   | 0.0  | -6.9 | 0     |