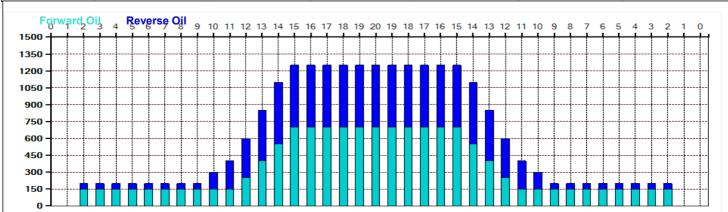

## **Kegel Challenge Series - ROUTE 66 V2 - 6245**

5

45 Feet 40 Feet 50 uL Oil Pattern Distance: **Reverse Brush Drop:** Oil Per Board: **Forward Oil Total:** 13.1 mL 10.35 mL 23.45 mL **Reverse Oil Total: Volume Oil Total:** Forward Boards Crossed: 262 Boards Reverse Boards Crossed: 207 Boards **Total Boards Crossed:** 469 Boards