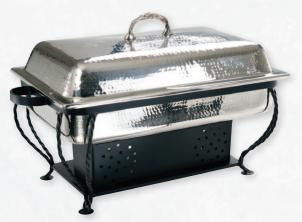

### **EVECH8SS**

Rectangle Chafing Dish 8 qt.

4" Water Pan - accepts 2.5" deep standard food pans
Ships complete with Polished Food Pan & Fuel Holders
21"L x 13"W x 16"H
32.0 lbs. ea.