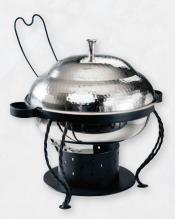

### **EVECH3SS**

Round Chafing Dish 3 qt.
Ships complete with
Polished Food Pan & Fuel Holders
Replacement Round Food Pans Available
11.5" Dia. x 14"H
11.0 lbs. ea.