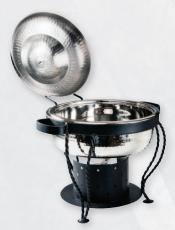

## **EVE8RSS**

Round Chafing Dish 6 qt.
Ships complete with
Polished Food Pan & Fuel Holders
Replacement Round Food Pans Available
18" Dia. x 16"H
14.0 lbs. ea.