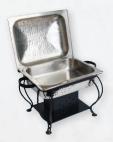

### **EVECH8SS**

Rectangle Chafing Dish 4 qt.

4" Water Pan - accepts 2.5" deep standard food pans
Ships complete with Polished Food Pan & Fuel Holders
14"L x 10"W x 12"H
16.0 lbs. ea.

**EVECH8SS & EVECH8SS Attached Lid Holders** 