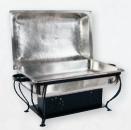

### **EVECH8SS**

Rectangle Chafing Dish 8 qt.

4" Water Pan - accepts 2.5" deep standard food pans
Ships complete with Polished Food Pan & Fuel Holders
21"L x 13"W x 16"H
32.0 lbs. ea.