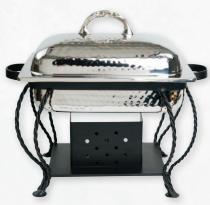

### **EVECH8SS**

Rectangle Chafing Dish 4 qt.

4" Water Pan - accepts 2.5" deep standard food pans
Ships complete with Polished Food Pan & Fuel Holders
14"L x 10"W x 12"H
16.0 lbs. ea.

**EVECH8SS & EVECH8SS Attached Lid Holders** 