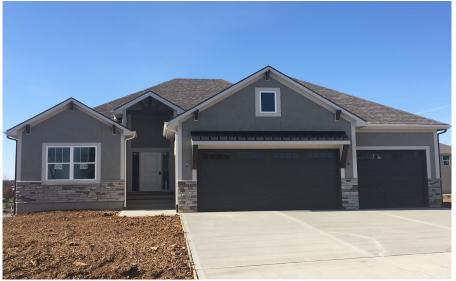

## For Sale \$ 438,000. 500 NE Hidden View Drive ( LOT 230)

## The Marie II

Offered exclusively by TruMark Homes, LLC.

- \* Reverse story-and-a-half
- \* 4 bedrooms & 3.5 baths
- \* 3-car garage
- \* fireplace & covered deck
- \* granite countertops
- \* hardwood floors & Barn Doors
- \* 9' walls in Finished basement
- \* Huge rec room
- \* 2 large basement bedrooms
- \* beautiful upgrades everywhere
- \* Farmhouse sink
- \* Huge family room and dining
- \* See the virtual tour