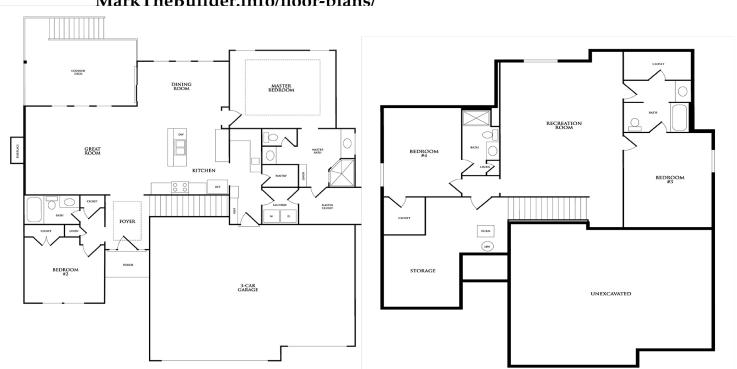

## MarkTheBuilder.info/floor-plans/

## The Marie II

Offered exclusively by TruMark Homes, LLC.

- \* Reverse story-and-a-half
- \* 4 bedrooms & 3.5 baths
- \* 3-car garage
- \* fireplace & covered deck
- \* granite countertops
- \* hardwood floors & Barn Doors
- \* 9' walls in Finished basement
- \* Huge rec room
- \* 2 large basement bedrooms
- \* beautiful upgrades everywhere
- \* Farmhouse sink
- \* Huge family room and dining
- \* See the virtual tour