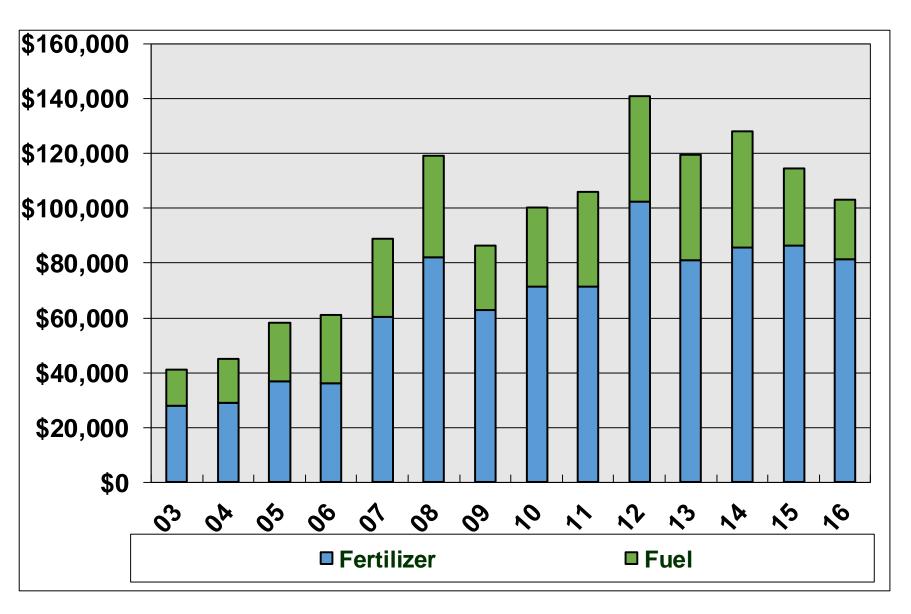

#### Annual Fertilizer & Fuel Expenses

Region 2 Farm Business Mgmt. (North Central North Dakota)