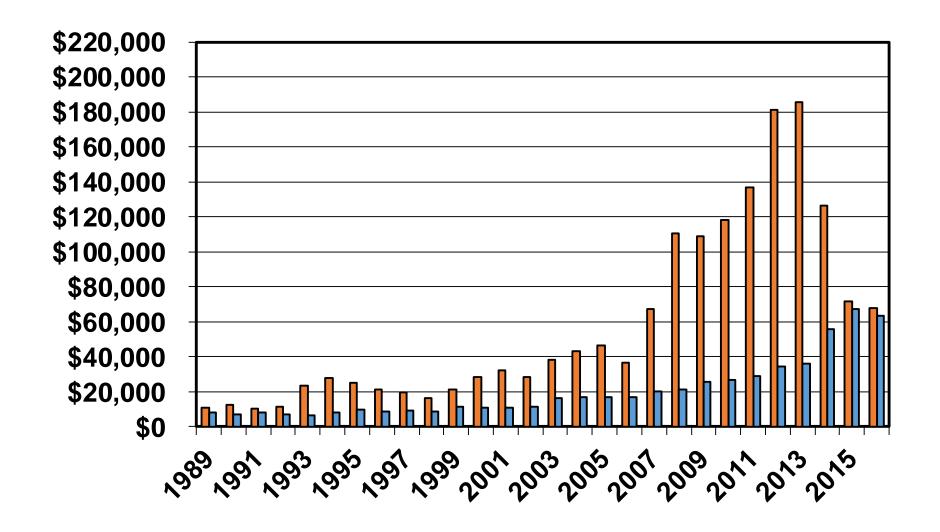

#### **Gross Cash Farm Income**

#### Value of Farm Production

(Gross Accrual Farm Income) Region 2 Farm Business Mgmt.