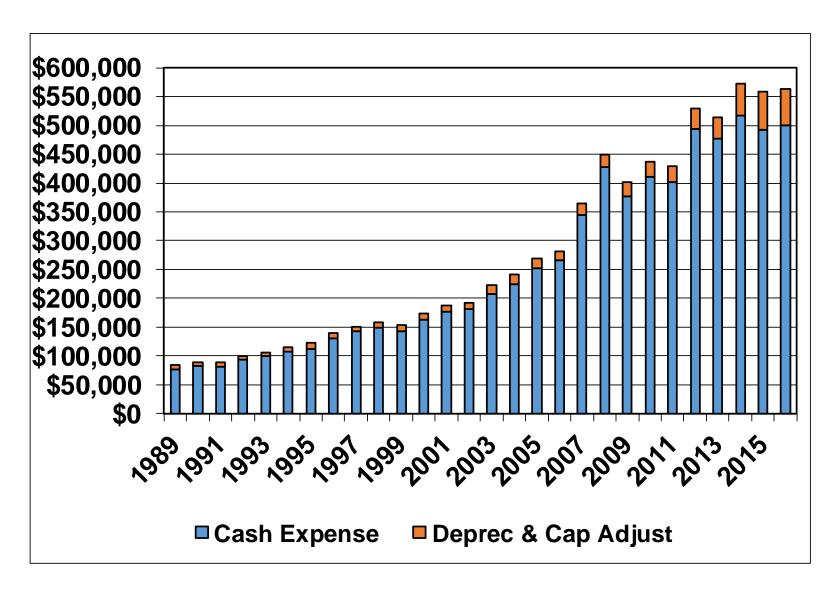

# WHAT WAS FARMING LIKE IN 2016 NORTH CENTRAL NORTH DAKOTA REGION #2

A COMPARISON BETWEEN SELECTED
DATA FROM THE 2016
REGION 2
AVERAGES AND THE PREVIOUS YEARS

# These Graphs Represent

An Average of Detailed Records
of Farms Enrolled in
Farm Management Programs
located in North Central
North Dakota (Region 2)
and for years 1989-2016

#### **Gross Cash Farm Income**



#### Value of Farm Production

(Gross Accrual Farm Income) Region 2 Farm Business Mgmt.



# Year End Value of Crop & Feed Inventory Region 2 Farm Business Mgmt.



#### Cash Operation Expense & Depreciation



#### **Net Farm Income**



#### Net Farm Income

Region 2/Red River Valley Comparison



# Net Farm Income (Low & High 20%)



## Net Farm Income before Inventory Change plus Inventory Change



#### Total Insurance Income



#### Net Farm Income without Insurance Income



### Total Government Payments (Cash)



#### Net Farm Income without Gov Payments



#### Net Farm Income without Gov Pay or Ins Income



# Government Payments as a Percent of All Expense



# **Average Total Assets**



# **Average Total Liabilities**



# Average Change in Net Worth (Cost)



#### **Total Acres Farmed**



#### **Total Net Income**



# Labor & Management Earnings



# Labor & Management Earnings without Government Payments



# **Total Seed Expense**



#### **Total Fertilizer Expense**



# **To