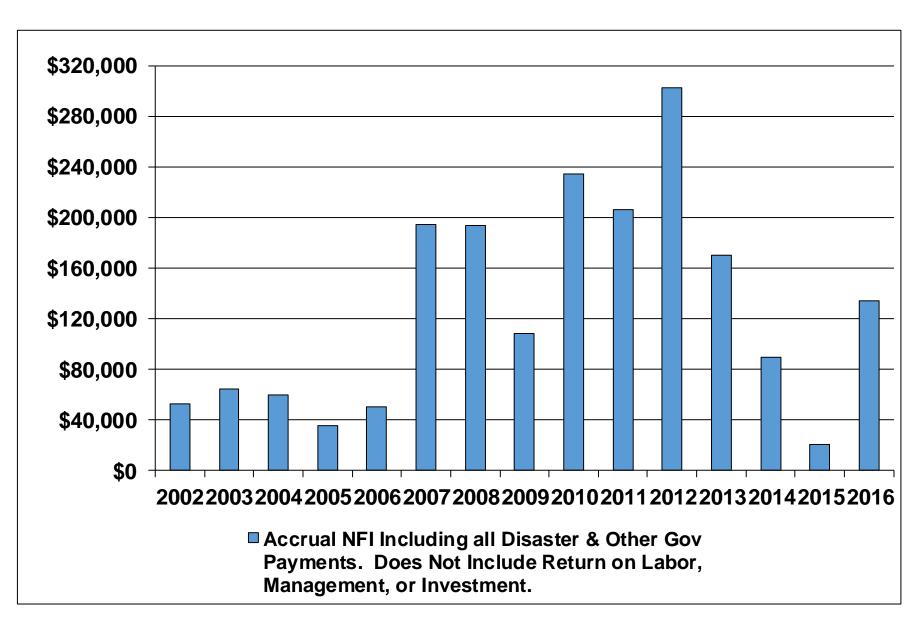

ess Management



#### % Return on Assets per Farm

Region 2 ND Farm Business Management



#### % Return on Equity/Assets per Farm



#### % Return on Assets/Equity per Farm



#### Average Farmer Age



### **Average Wheat Price**



# Average Wheat Yield



## Average Soybean Price



# Average Soybean Yield



### **Average Corn Price**



### Average Corn Yield



# **Average Barley Price**



# Average Barley Yield



### Average Canola Price



## Average Canola Yield



## **Average Sunflowers Price**



# **Average Sunflowers Yield**



#### Net Income Per Cow



# **Total Direct & Overhead Costs/Cow**



#### Selected Annual Farm Expenses

Region 2 Farm Business Mgmt. (North Central North Dakota)



#### Net Farm Income

Region 2 Farm Business Mgmt. (North Central North Dakota)



#### Annual Fertilizer & Fuel Expenses

Region 2 Farm Business Mgmt. (North Central North Dakota)



#### North Dakota Planted Acres, Selected Crops

National Agricultural Statistical Service Data (Acres in 1000's)



#### United States Planted Acres, Selected Crops

National Agricultural Statistical Service Data (Acres in 1000's)



# An Educational Program of the North Dakota State Department for Career and Technical Education