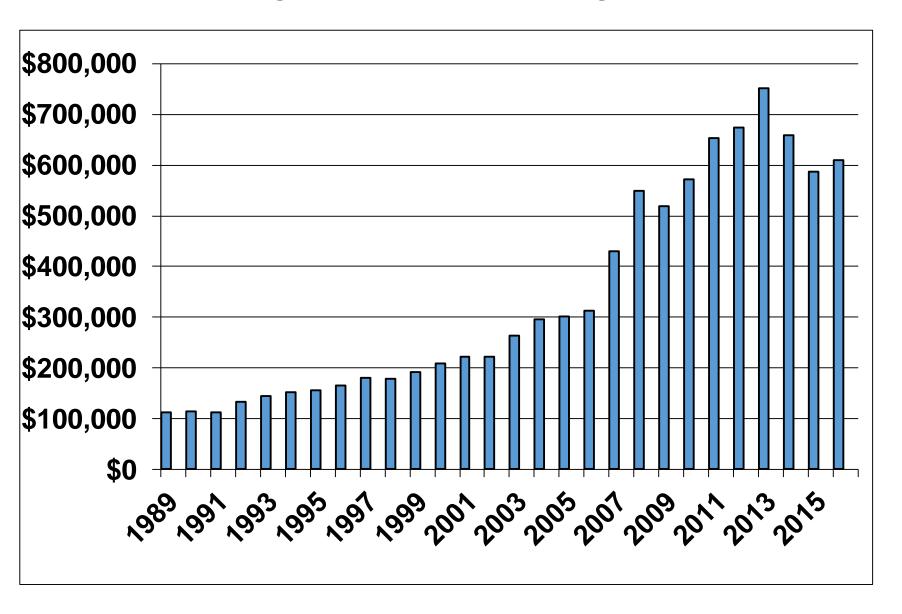

# WHAT WAS FARMING LIKE IN 2016 NORTH CENTRAL NORTH DAKOTA REGION #2

A COMPARISON BETWEEN SELECTED
DATA FROM THE 2016
REGION 2
AVERAGES AND THE PREVIOUS YEARS

# These Graphs Represent

An Average of Detailed Records
of Farms Enrolled in
Farm Management Programs
located in North Central
North Dakota (Region 2)
and for years 1989-2016

#### **Gross Cash Farm Income**



#### Value of Farm Production

(Gross Accrual Farm Income) Region 2 Farm Business Mgmt.



# Year End Value of Crop & Feed Inventory Region 2 Farm Business Mgmt.



#### Cash Operation Expense & Depreciation



#### **Net Farm Income**



#### Net Farm Income

Region 2/Red River Valley Comparison



# Net Farm Income (Low & High 20%)



## Net Farm Income before Inventory Change plus Inventory Change



#### Total Insurance Income



#### Net Farm Income without Insurance Income



### Total Government Payments (Cash)



#### Net Farm Income without Gov Payments



#### Net Farm Income without Gov Pay or Ins Income



# Government Payments as a Percent of All Expense



# **Average Total Assets**



# **Average Total Liabilities**



# Average Change in Net Worth (Cost)



#### **Total A