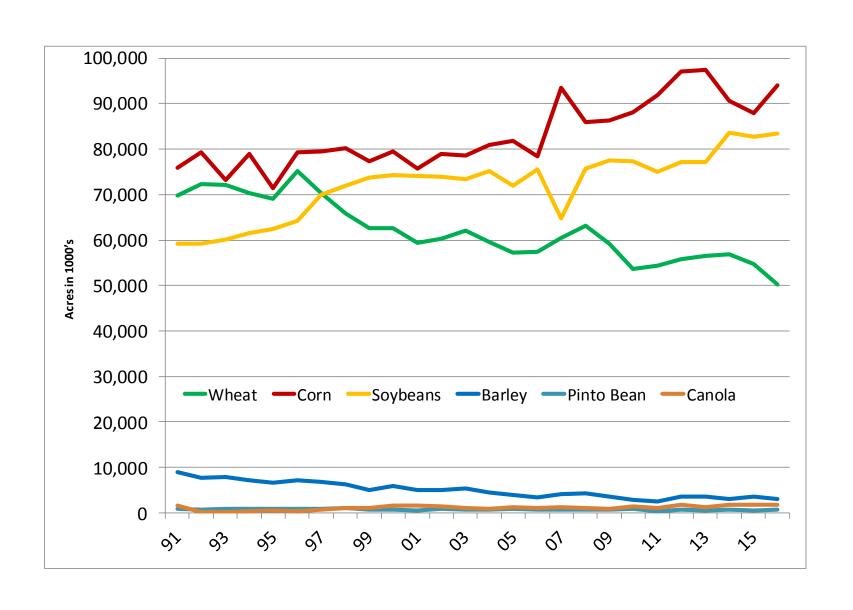

#### North Dakota Planted Acres, Selected Crops

National Agricultural Statistical Service Data (Acres in 1000's)