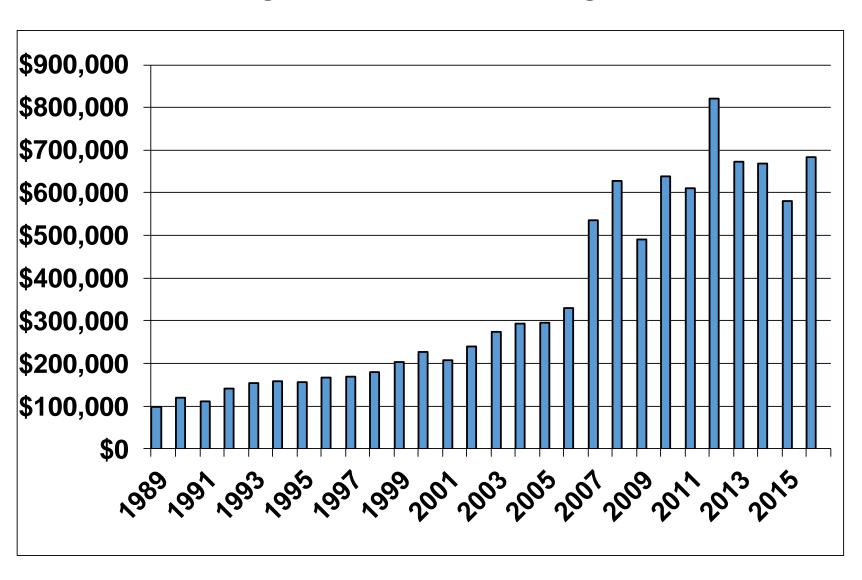

#### Value of Farm Production

(Gross Accrual Farm Income) Region 2 Farm Business Mgmt.