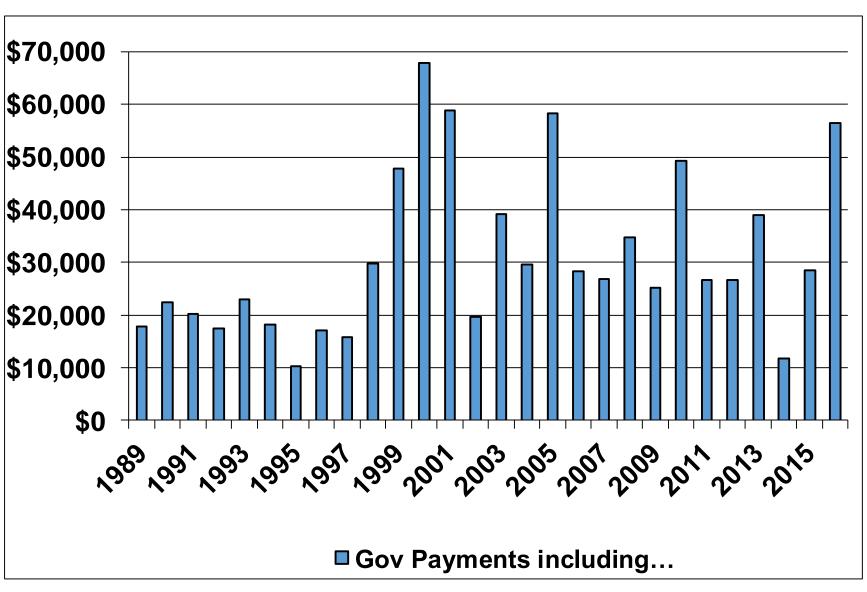

D
DATA FROM THE 2016
REGION 2
AVERAGES AND THE PREVIOUS YEARS

# These Graphs Represent

An Average of Detailed Records
of Farms Enrolled in
Farm Management Programs
located in North Central
North Dakota (Region 2)
and for years 1989-2016

#### **Gross Cash Farm Income**



#### Value of Farm Production

(Gross Accrual Farm Income) Region 2 Farm Business Mgmt.



# Year End Value of Crop & Feed Inventory Region 2 Farm Business Mgmt.



#### Cash Operation Expense & Depreciation



#### **Net Farm Income**



#### Net Farm Income

Region 2/Red River Valley Comparison



# Net Farm Income (Low & High 20%)



## Net Farm Income before Inventory Change plus Inventory Change



#### Total Insurance Income



#### Net Farm Income without Insurance Income



### Total Government Payments (Cash)



#### Net Farm Income without Gov Payments



#### Net Farm Income without Gov Pay or Ins Income



# Government Payments as a Percent of All Expense



# **Average Total Assets**



# **Average Total Liabilities**



# Average Change in Net Worth (Cost)



#### **Total Acres Farmed**



#### **Total Net Income**



# Labor & Management Earnings



# Labor & Management Earnings without Government Payments



# **Total Seed Expense**



#### **Total Fertilizer Expense**



# **Total Chemical Expense**



# **Total Crop Insurance Expense**



# **Total Repair Expense**



# Real Estate Tax Expense



# Total Fuel & Oil Expense



# **Machinery & Building Purchases**



#### **Total Money Borrowed**



#### **Total Interest Paid**



## **Total Family Living Expense**



#### Total Percent i