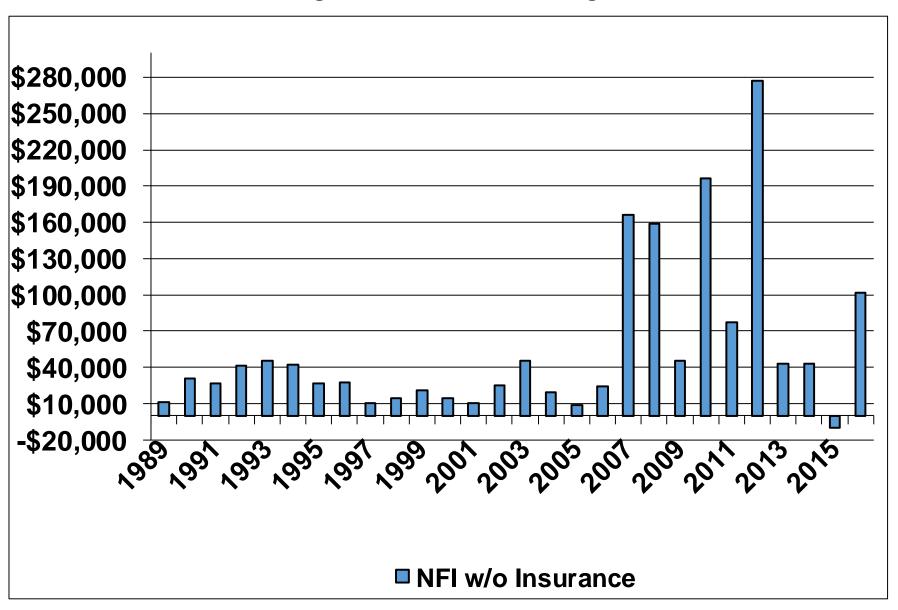

REGION #2

A COMPARISON BETWEEN SELECTED
DATA FROM THE 2016
REGION 2
AVERAGES AND THE PREVIOUS YEARS

# These Graphs Represent

An Average of Detailed Records
of Farms Enrolled in
Farm Management Programs
located in North Central
North Dakota (Region 2)
and for years 1989-2016

#### **Gross Cash Farm Income**



#### Value of Farm Production

(Gross Accrual Farm Income) Region 2 Farm Business Mgmt.



# Year End Value of Crop & Feed Inventory Region 2 Farm Business Mgmt.



#### Cash Operation Expense & Depreciation



#### **Net Farm Income**



#### Net Farm Income

Region 2/Red River Valley Comparison



# Net Farm Income (Low & High 20%)



## Net Farm Income before Inventory Change plus Inventory Change



#### Total Insurance Income



#### Net Farm Income without Insurance Income



### Total Government Payments (Cash)



#### Net Farm Income without Gov Payments



#### Net Farm Income without Gov Pay or Ins Income



# Government Payments as a Percent of All Expense



# **Average Total Assets**



# **Average Total Liabilities**



# Average Change in Net Worth (Cost)



#### **Total Acres Farmed**



#### **Total Net Income**



# Labor & Management Earnings



# Labor & Management Earnings without Government Payments



# **Total Seed Expense**



#### **Total Fertilizer Expense**



# **Total Chemical Expense**



# **Total Crop Insurance Expense**



# **Total Repair Expense**



# Real Estate Tax Expense



# Total Fuel & Oil Expense



# **Machinery & Building Purchases**



#### **Total Money Borrowed**



#### **Total Interest Paid**



## **Total Family