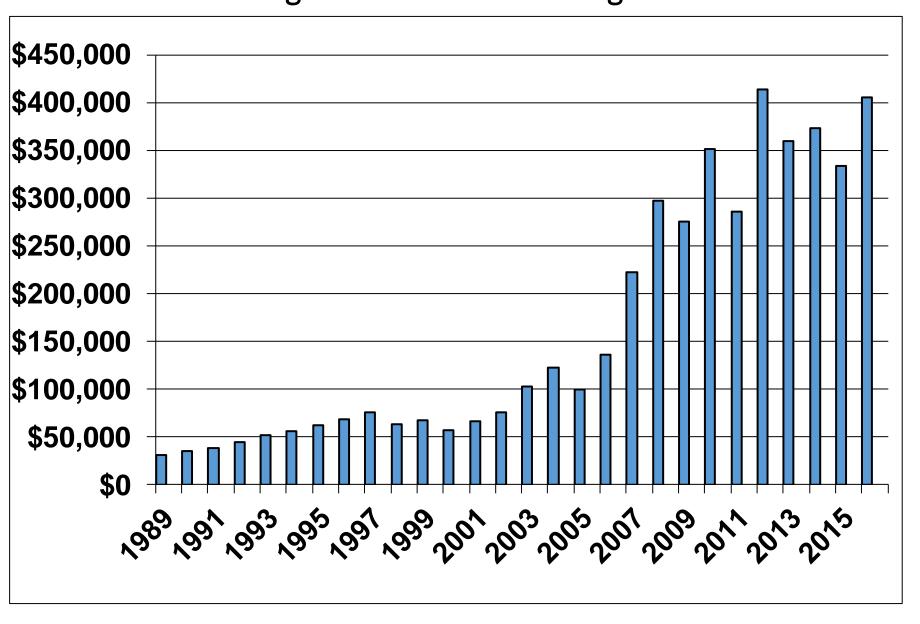

# WHAT WAS FARMING LIKE IN 2016 NORTH CENTRAL NORTH DAKOTA REGION #2

A COMPARISON BETWEEN SELECTED
DATA FROM THE 2016
REGION 2
AVERAGES AND THE PREVIOUS YEARS

# These Graphs Represent

An Average of Detailed Records
of Farms Enrolled in
Farm Management Programs
located in North Central
North Dakota (Region 2)
and for years 1989-2016

#### **Gross Cash Farm Income**



#### Value of Farm Production

(Gross Accrual Farm Income) Region 2 Farm Business Mgmt.



# Year End Value of Crop & Feed Inventory Region 2 Farm Business Mgmt.



#### Cash Operation Expense & Depreciation



#### **Net Farm Income**



#### Net Farm Income

Region 2/Red River Valley Comparison



# Net Farm Income (Low & High 20%)



## Net Farm Income before Inventory Change plus Inventory Change



#### Total Insurance Income



#### Net Farm Income without Insurance Income



### Total Government Payments (Cash)



#### Net Farm Income without Gov Payments



#### Net Farm Income without Gov Pay or Ins Income



# Government Payments as a Percent of All Expense



# **Average Total Assets**



# **Average Total Liabilities**



# Average Change in Net Worth (Cost)



#### **Total Acres Farmed**



#### **Total Net Income**



# Labor & Management Earnings



# Labor & Management Earnings without Government Payments



# **Total Seed Expense**