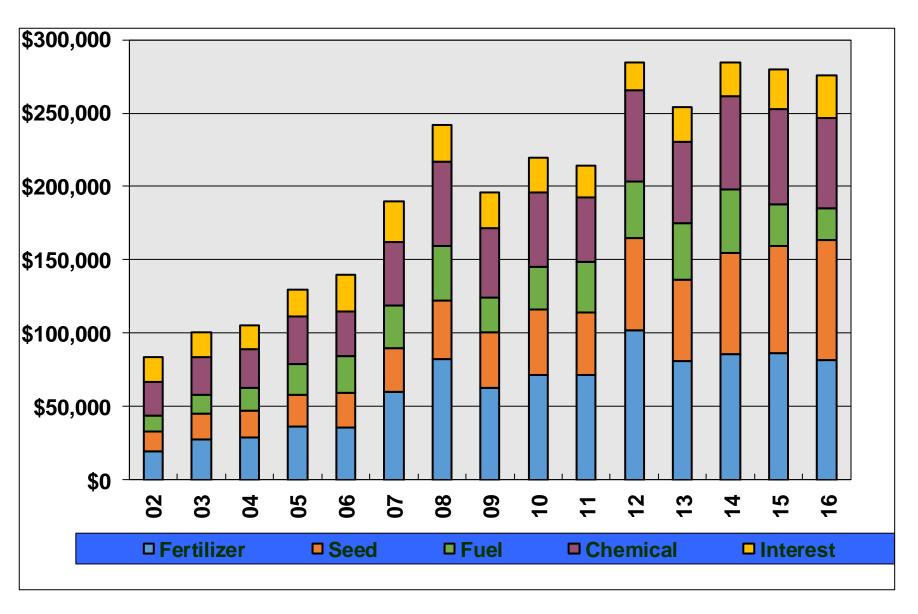

#### Selected Annual Farm Expenses

Region 2 Farm Business Mgmt. (North Central North Dakota)