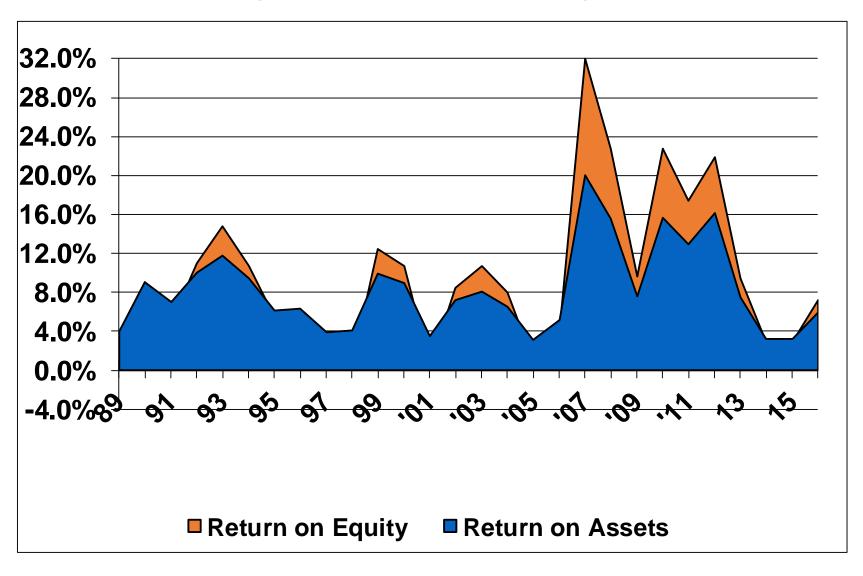

#### % Return on Equity/Assets per Farm

#### % Return on Assets/Equity per Farm