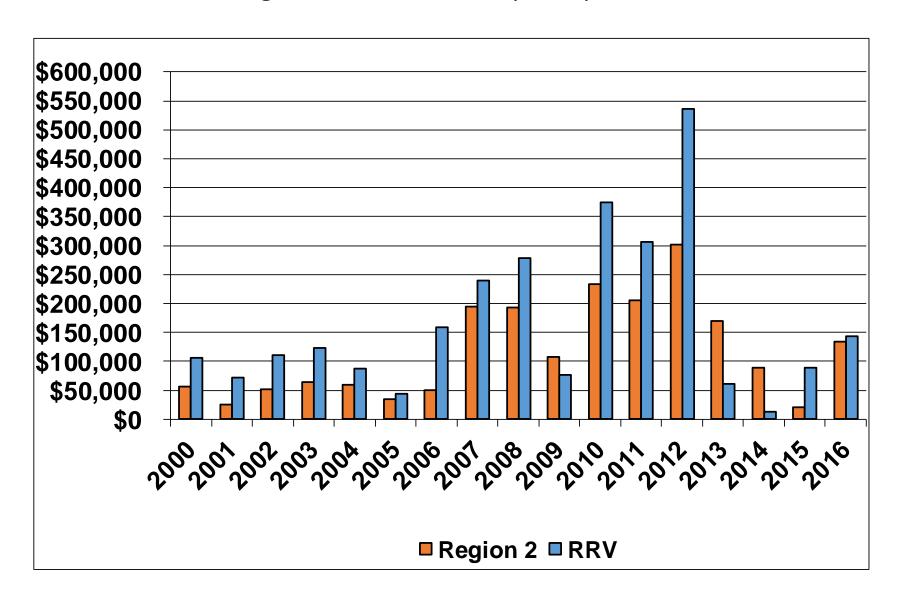

# WHAT WAS FARMING LIKE IN 2016 NORTH CENTRAL NORTH DAKOTA REGION #2

A COMPARISON BETWEEN SELECTED
DATA FROM THE 2016
REGION 2
AVERAGES AND THE PREVIOUS YEARS

# These Graphs Represent

An Average of Detailed Records
of Farms Enrolled in
Farm Management Programs
located in North Central
North Dakota (Region 2)
and for years 1989-2016

#### **Gross Cash Farm Income**



#### Value of Farm Production

(Gross Accrual Farm Income) Region 2 Farm Business Mgmt.



# Year End Value of Crop & Feed Inventory Region 2 Farm Business Mgmt.



#### Cash Operation Expense & Depreciation



#### **Net Farm Income**



#### Net Farm Income

Region 2/Red River Valley Comparison



# Net Farm Income (Low & High 20%)



## Net Farm Income before Inventory Change plus Inventory Change



#### Total Insurance Income



#### Net Farm Income without Insurance Income



### Total Government Payments (Cash)



#### Net Farm Income without Gov Payments



#### Net Farm Income without Gov Pay or Ins Income



# Government Payments as a Percent of All Expense



# **Average Total Assets**



# **Average Total Liabilities**



# Average Change in Net Worth (Cost)



#### **Total Acres Farmed**



#### **Total Net Income**



# Labor & Management Earnings



# Labor & Management Earnings without Government Payments



# **Total Seed Expense**



#### **Total Fertilizer Expense**



# **Total Chemical Expense**



# **Total Crop Insurance Expense**



# **Total Repair Expense**