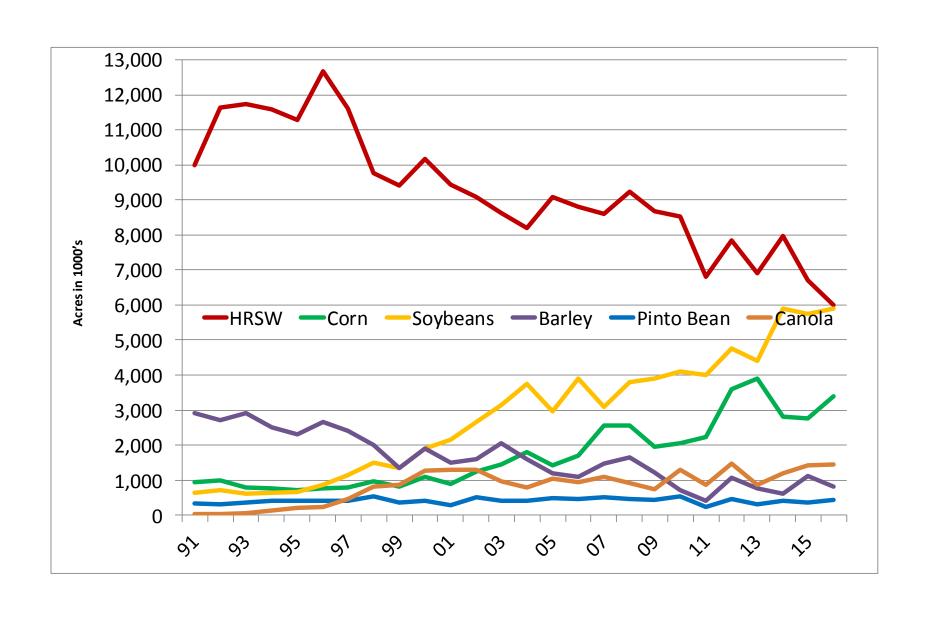

#### North Dakota Planted Acres, Selected Crops

National Agricultural Statistical Service Data (Acres in 1000's)