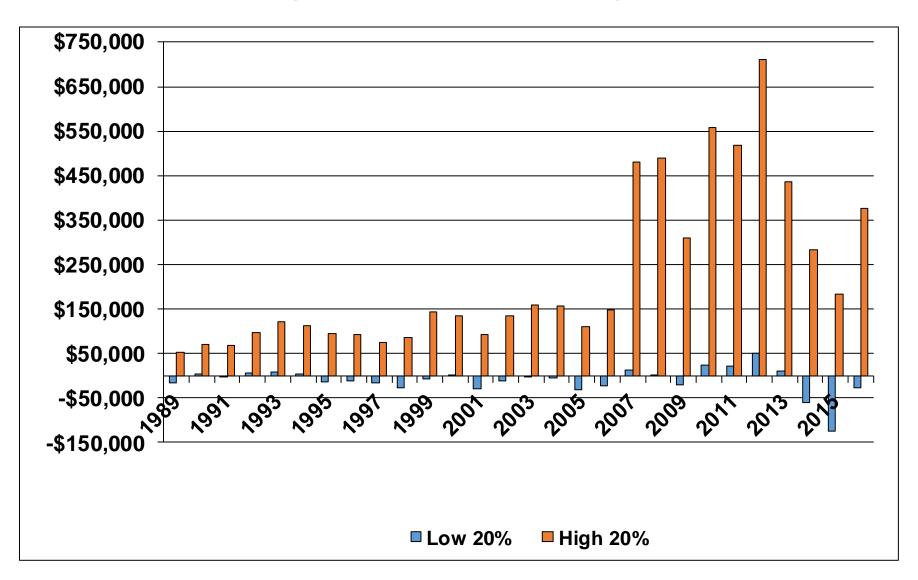

# WHAT WAS FARMING LIKE IN 2016 NORTH CENTRAL NORTH DAKOTA REGION #2

A COMPARISON BETWEEN SELECTED
DATA FROM THE 2016
REGION 2
AVERAGES AND THE PREVIOUS YEARS

# These Graphs Represent

An Average of Detailed Records
of Farms Enrolled in
Farm Management Programs
located in North Central
North Dakota (Region 2)
and for years 1989-2016

#### **Gross Cash Farm Income**



#### Value of Farm Production

(Gross Accrual Farm Income) Region 2 Farm Business Mgmt.



# Year End Value of Crop & Feed Inventory Region 2 Farm Business Mgmt.



#### Cash Operation Expense & Depreciation



#### **Net Farm Income**



#### Net Farm Income

Region 2/Red River Valley Comparison



# Net Farm Income (Low & High 20%)



## Net Farm Income before Inventory Change plus Inventory Change



#### Total Insurance Income



#### Net Farm Income without Insurance Income



### Total Government Payments (Cash)



#### Net Farm Income without Gov Payments



#### Net Farm Income without Gov Pay or Ins Income



# Government Payments as a Percent of All Expense



# **Average Total Assets**



# **Average Total Liabilities**



# Average Change in Net Worth (Cost)



#### **Total Acres Farmed**



#### **Total Net Income**



# Labor & Management Earnings



# Labor & Management Earnings without Government Payments



# **Total Seed Expense**



#### **Total Fertilizer Expense**



# **Total Chemical Expense**



# **Total Crop Insurance Expense**



# **Total Repair Expense**



# Real Estate Tax Expense



# Tot