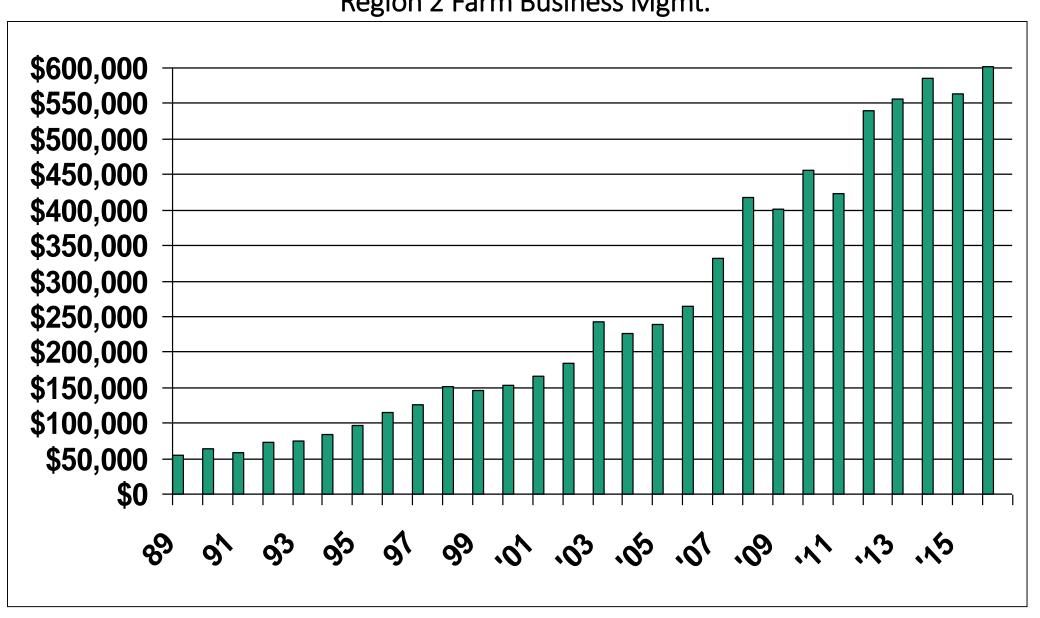

#### Value of Farm Production

(Gross Accrual Farm Income) Region 2 Farm Business Mgmt.