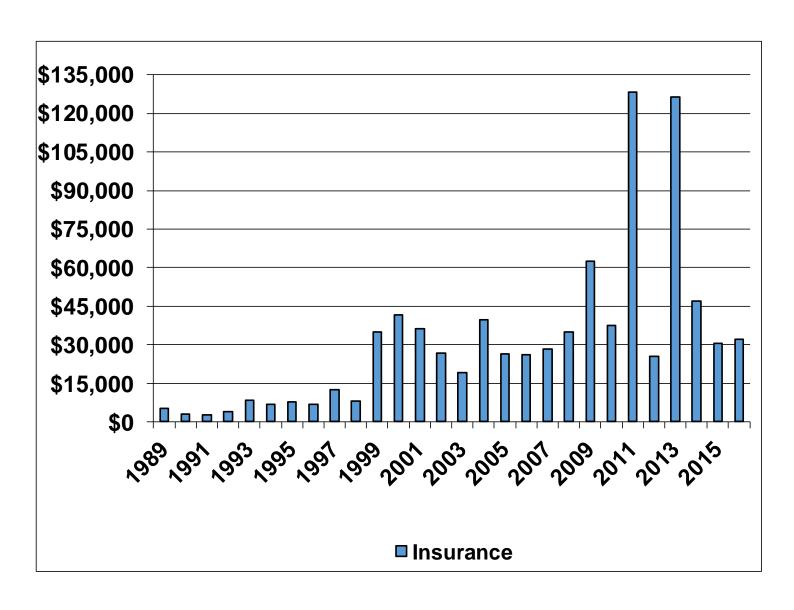

S FARMING LIKE IN 2016 NORTH CENTRAL NORTH DAKOTA REGION #2

A COMPARISON BETWEEN SELECTED
DATA FROM THE 2016
REGION 2
AVERAGES AND THE PREVIOUS YEARS

# These Graphs Represent

An Average of Detailed Records
of Farms Enrolled in
Farm Management Programs
located in North Central
North Dakota (Region 2)
and for years 1989-2016

#### **Gross Cash Farm Income**



#### Value of Farm Production

(Gross Accrual Farm Income) Region 2 Farm Business Mgmt.



# Year End Value of Crop & Feed Inventory Region 2 Farm Business Mgmt.



#### Cash Operation Expense & Depreciation



#### **Net Farm Income**



#### Net Farm Income

Region 2/Red River Valley Comparison



# Net Farm Income (Low & High 20%)



## Net Farm Income before Inventory Change plus Inventory Change



#### Total Insurance Income



#### Net Farm Income without Insurance Income



### Total Government Payments (Cash)



#### Net Farm Income without Gov Payments



#### Net Farm Income without Gov Pay or Ins Income



# Government Payments as a Percent of All Expense



# **Average Total Assets**



# **Average Total Liabilities**



# Average Change in Net Worth (Cost)



#### **Total Acres Farmed**



#### **Total Net Income**



# Labor & Management Earnings



# Labor & Management Earnings without Government Payments



# **Total Seed Expense**



#### **Total Fertilizer Expense**



# **Total Chemical Expense**



# **Total Crop Insurance Expense**



# **Total Repair Expense**



# Real Estate Tax Expense



# Total Fuel & Oil Expense



# **Machinery & Building Purchases**



#### **Total Money Borrowed**



#