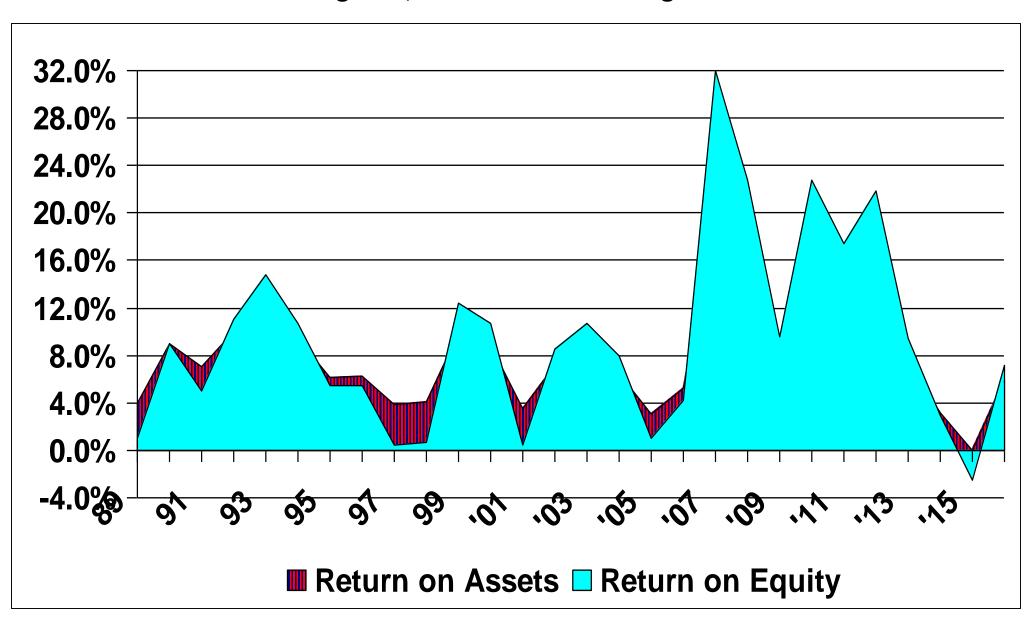

#### % Return on Equity/Assets per Farm

#### % Return on Assets/Equity per Farm