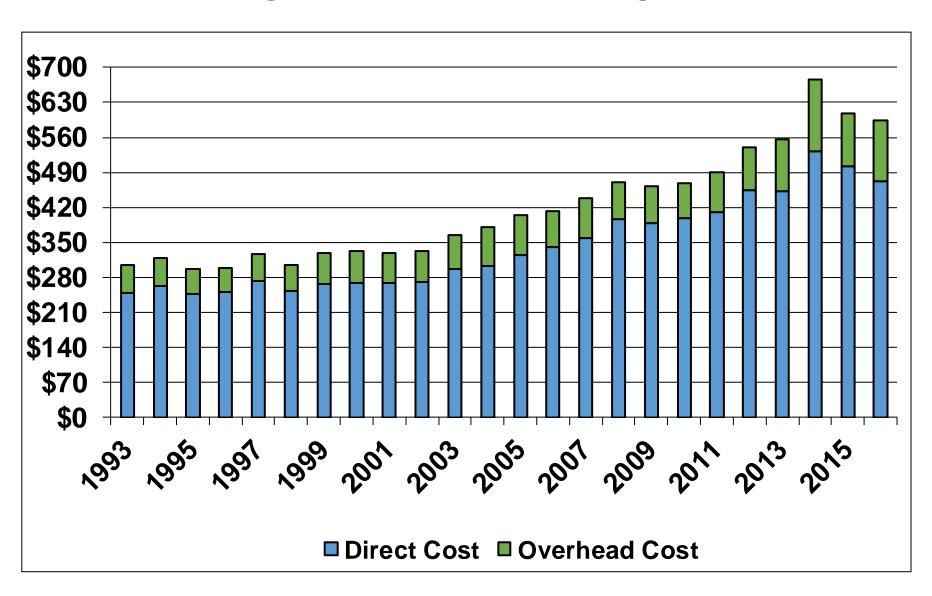

me Ratio



# Debt/Total Income Ratio



### Capital Purchases/Depreciation Comparison



■ Capital Purchases
■ Depreciation

#### Return on Equity per Farm

Region 2 ND Farm Business Management



#### % Return on Assets per Farm

Region 2 ND Farm Business Management



#### % Return on Equity/Assets per Farm



#### % Return on Assets/Equity per Farm



#### Average Farmer Age



### **Average Wheat Price**



# Average Wheat Yield



## Average Soybean Price



# Average Soybean Yield



### **Average Corn Price**



### Average Corn Yield



# **Average Barley Price**



# Average Barley Yield



### Average Canola Price



## Average Canola Yield



## **Average Sunflowers Price**



# **Average Sunflowers Yield**



#### Net Income Per Cow



# **Total Direct & Overhead Costs/Cow**



#### Selected Annual Farm Expenses

Region 2 Farm Business Mgmt. (North Central North Dakota)



#### Net Farm Income

Region 2 Farm Business Mgmt. (North Central North Dakota)



#### Annual Fertilizer & Fuel Expenses

Region 2 Farm Business Mgmt. (North Central North Dakota)



#### North Dakota Planted Acres, Selected Crops

National Agricultural Statistical Service Data (Acres in 1000's)



#### United States Planted Acres, Selected Crops

National Agricultural Statistical Service Data (Acres in 1000's)



# An Educational Program of the North Dakota State Department for Career and Technical Education