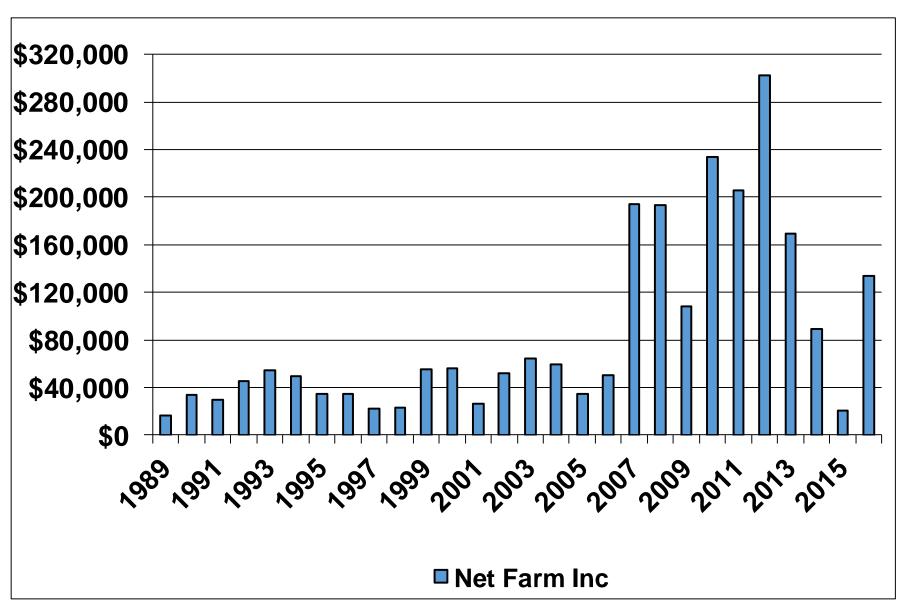

# WHAT WAS FARMING LIKE IN 2016 NORTH CENTRAL NORTH DAKOTA REGION #2

A COMPARISON BETWEEN SELECTED
DATA FROM THE 2016
REGION 2
AVERAGES AND THE PREVIOUS YEARS

# These Graphs Represent

An Average of Detailed Records
of Farms Enrolled in
Farm Management Programs
located in North Central
North Dakota (Region 2)
and for years 1989-2016

#### **Gross Cash Farm Income**



#### Value of Farm Production

(Gross Accrual Farm Income) Region 2 Farm Business Mgmt.



# Year End Value of Crop & Feed Inventory Region 2 Farm Business Mgmt.



#### Cash Operation Expense & Depreciation



#### **Net Farm Income**



#### Net Farm Income

Region 2/Red River Valley Comparison



# Net Farm Income (Low & High 20%)



## Net Farm Income before Inventory Change plus Inventory Change



#### Total Insurance Income



#### Net Farm Income without Insurance Income



### Total Government Payments (Cash)



#### Net Farm Income without Gov Payments



#### Net Farm Income without Gov Pay or Ins Income



# Government Payments as a Percent of All Expense



# **Average Total Assets**



# **Average Total Liabilities**



# Average Change in Net Worth (Cost)



#### **Total Acres Farmed**



#### **Total Net Income**



# Labor & Management Earnings



# Labor & Management Earnings without Government Payments



# **Total Seed Expense**



#### **Total Fertilizer Expense**



# **Total Chemical Expense**



#