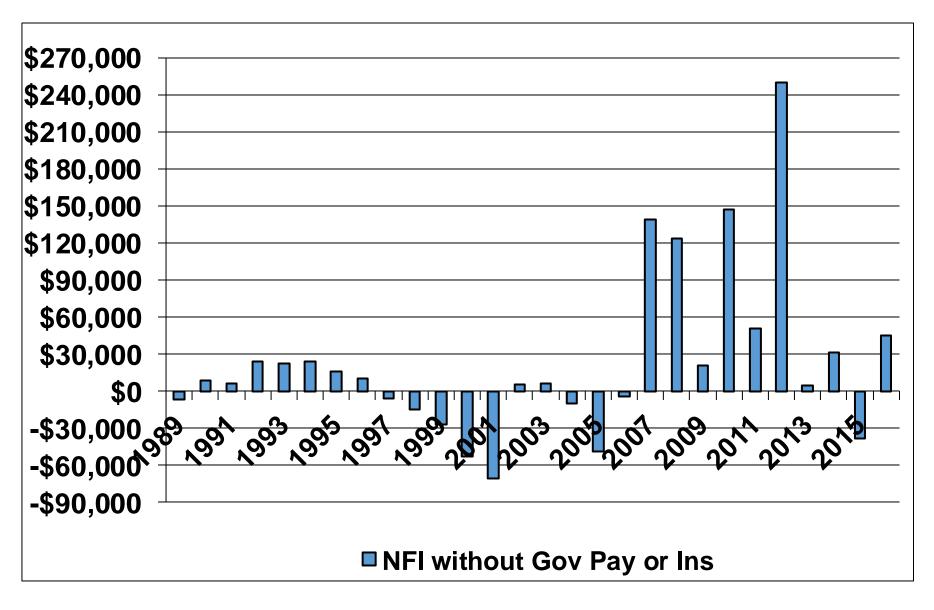

of Detailed Records
of Farms Enrolled in
Farm Management Programs
located in North Central
North Dakota (Region 2)
and for years 1989-2016

#### **Gross Cash Farm Income**



#### Value of Farm Production

(Gross Accrual Farm Income) Region 2 Farm Business Mgmt.



# Year End Value of Crop & Feed Inventory Region 2 Farm Business Mgmt.



#### Cash Operation Expense & Depreciation



#### **Net Farm Income**



#### Net Farm Income

Region 2/Red River Valley Comparison



# Net Farm Income (Low & High 20%)



## Net Farm Income before Inventory Change plus Inventory Change



#### Total Insurance Income



#### Net Farm Income without Insurance Income



### Total Government Payments (Cash)



#### Net Farm Income without Gov Payments



#### Net Farm Income without Gov Pay or Ins Income



# Government Payments as a Percent of All Expense



# **Average Total Assets**



# **Average Total Liabilities**



# Average Change in Net Worth (Cost)



#### **Total Acres Farmed**



#### **Total Net Income**



# Labor & Management Earnings



# Labor & Management Earnings without Government Payments



# **Total Seed Expense**



#### **Total Fertilizer Expense**



# **Total Chemical Expense**



# **Total Crop Insurance Expense**



# **Total Repair Expense**



# Real Estate Tax Expense



# Total Fuel & Oil Expense



# **Machinery & Building Purchases**



#### **Total Money Borrowed**



#### **Total Interest Paid**



## **Total Family Living Expense**



#### Total Percent in Debt



# **Working Capital**



# Debt/Net Farm Income Ratio



# Debt/Total Income Ratio



###