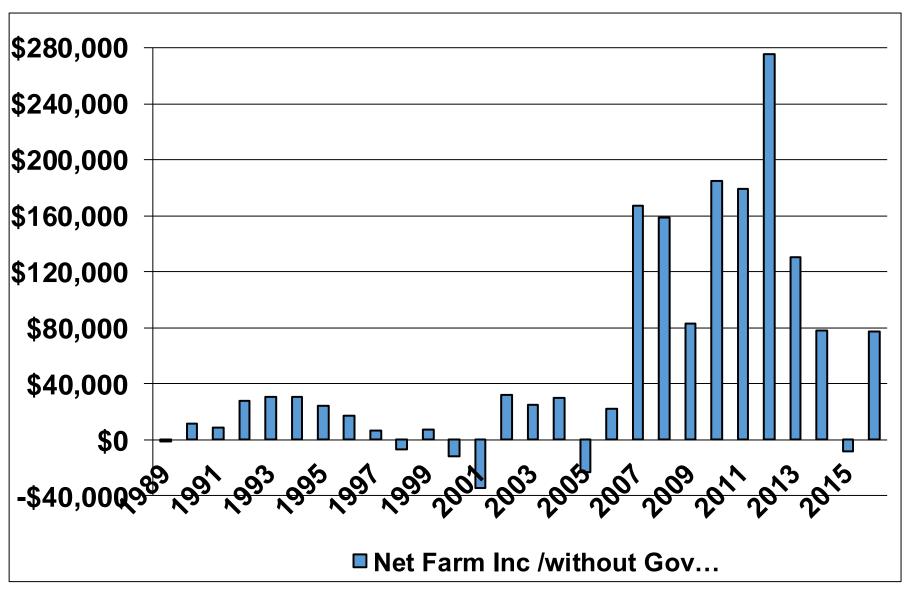

E PREVIOUS YEARS

# These Graphs Represent

An Average of Detailed Records
of Farms Enrolled in
Farm Management Programs
located in North Central
North Dakota (Region 2)
and for years 1989-2016

#### **Gross Cash Farm Income**



#### Value of Farm Production

(Gross Accrual Farm Income) Region 2 Farm Business Mgmt.



# Year End Value of Crop & Feed Inventory Region 2 Farm Business Mgmt.



#### Cash Operation Expense & Depreciation



#### **Net Farm Income**



#### Net Farm Income

Region 2/Red River Valley Comparison



# Net Farm Income (Low & High 20%)



## Net Farm Income before Inventory Change plus Inventory Change



#### Total Insurance Income



#### Net Farm Income without Insurance Income



### Total Government Payments (Cash)



#### Net Farm Income without Gov Payments



#### Net Farm Income without Gov Pay or Ins Income



# Government Payments as a Percent of All Expense



# **Average Total Assets**



# **Average Total Liabilities**



# Average Change in Net Worth (Cost)



#### **Total Acres Farmed**



#### **Total Net Income**



# Labor & Management Earnings



# Labor & Management Earnings without Government Payments



# **Total Seed Expense**



#### **Total Fertilizer Expense**



# **Total Chemical Expense**



# **Total Crop Insurance Expense**



# **Total Repair Expense**



# Real Estate Tax Expense



# Total Fuel & Oil Expense



# **Machinery & Building Purchases**



#### **Total Money Borrowed**



#### **Total Interest Paid**



## **Total Family Living Expense**



#### Total Percent in Debt



# **Working Capital**



# Debt/Net