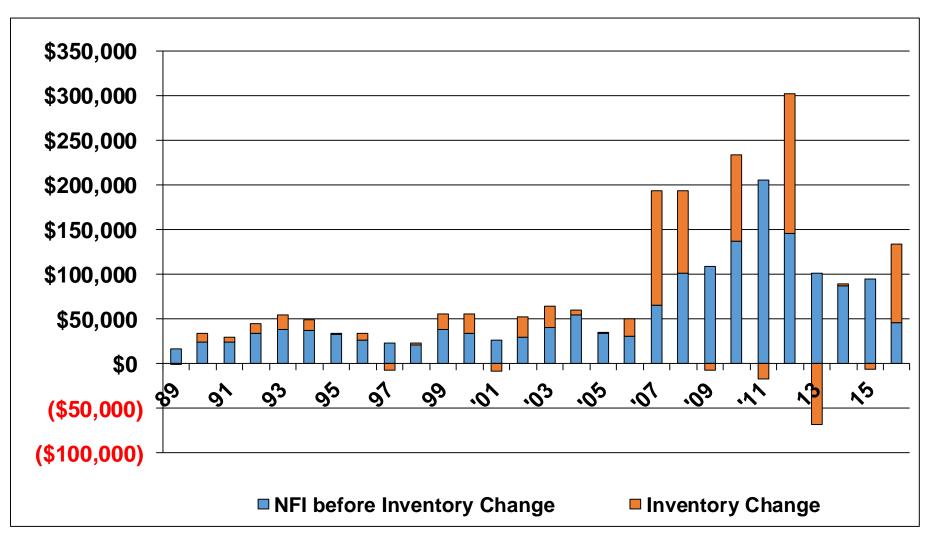

# WHAT WAS FARMING LIKE IN 2016 NORTH CENTRAL NORTH DAKOTA REGION #2

A COMPARISON BETWEEN SELECTED
DATA FROM THE 2016
REGION 2
AVERAGES AND THE PREVIOUS YEARS

# These Graphs Represent

An Average of Detailed Records
of Farms Enrolled in
Farm Management Programs
located in North Central
North Dakota (Region 2)
and for years 1989-2016

#### **Gross Cash Farm Income**



#### Value of Farm Production

(Gross Accrual Farm Income) Region 2 Farm Business Mgmt.



# Year End Value of Crop & Feed Inventory Region 2 Farm Business Mgmt.



#### Cash Operation Expense & Depreciation



#### **Net Farm Income**



#### Net Farm Income

Region 2/Red River Valley Comparison



# Net Farm Income (Low & High 20%)



## Net Farm Income before Inventory Change plus Inventory Change



#### Total Insurance Income



#### Net Farm Income without Insurance Income



### Total Government Payments (Cash)



#### Net Farm Income without Gov Payments



#### Net Farm Income without Gov Pay or Ins Income



# Government Payments as a Percent of All Expense



# **Average Total Assets**



# **Average Total Liabilities**



# Average Change in Net Worth (Cost)



#### **Total Acres Farmed**



#### **Total Net Income**



# Labor & Management Earnings



# Labor & Management Earnings without Government Payments



# **Total Seed Expense**



#### **Total Fertilizer Expense**



# **Total Chemical Expense**



# **Total Crop Insurance Expense**



# **Total Repair Expense**



# Real Estate Tax Expense



# Total Fuel & Oil Expense



# **Machinery & Building Purchases**



###