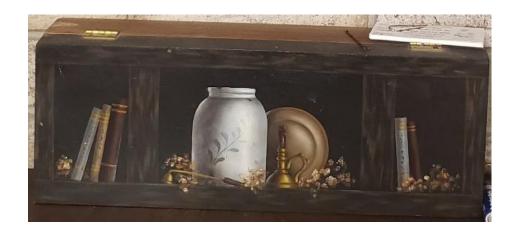

#### **SERVICE**

Chairman - Carol D'Abruzzo - Took a box home to paint return it to Carol at the next Meeting.

Please continue saving jars for me. Thank you