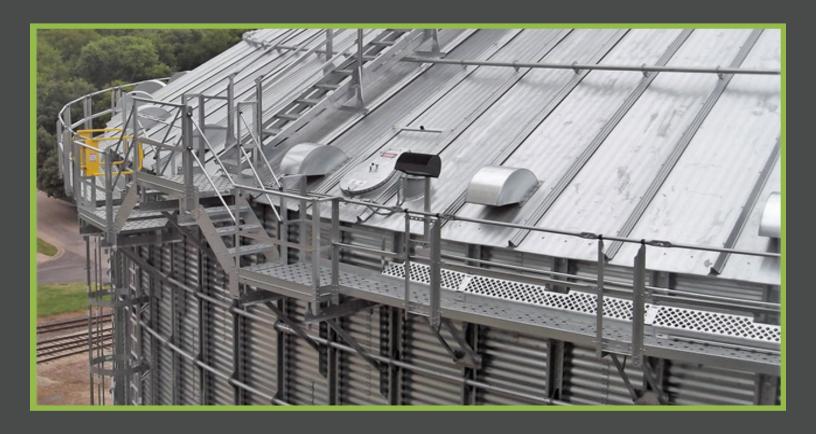

## ENE Sidewall Deck

- A-Series Sidewall Deck makes a walkway around the sidewall of an externally stiffened bin
- AWD001 Mounting Brackets are field drilled through the face of the stiffeners
- Available for 2 or 3 stiffened bins

- 1.5" Round Tube handrail with formed ends for a stable handhold
- Formed angle intermediate rail
- Inner and outer 4" integrated kickboard
- Inner screen covers the gap between the bin wall and the deck
- Load rated for 900 pounds