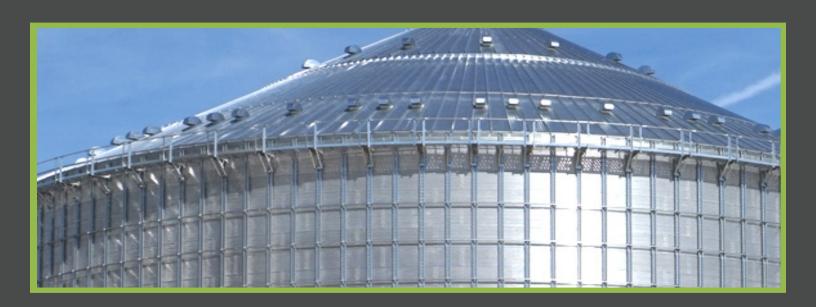

## ENE Sidewall Deck

- A-Series Sidewall Deck makes a walkway around the sidewall of an externally stiffened bin
- AWD001 Mounting Brackets are field drilled through the face of the stiffeners
- Available for 2 or 3 stiffened bins

- 1.5" Round Tube handrail with formed ends for a stable handhold
- Formed angle intermediate rail
- Inner and outer 4" integrated kickboard
- Inner screen covers the gap between the bin wall and the deck
- Load rated for 900 pounds