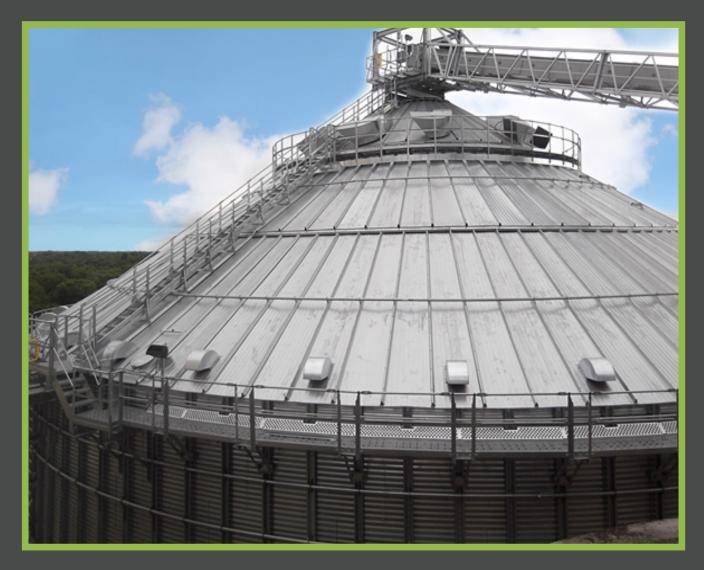

## ENE Sidewall Deck

- A-Series Sidewall Deck makes a walkway around the sidewall of an externally stiffened bin
- AWD001 Mounting Brackets are field drilled through the face of the stiffeners
- Available for 2 or 3 stiffened bins

- 1.5" Round Tube handrail with formed ends for a stable handhold
- Formed angle intermediate rail
- Inner and outer 4" integrated kickboard
- Inner screen covers the gap between the bin wall and the deck
- Load rated for 900 pounds