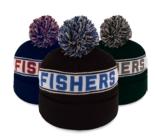

## **\*\*** Keep Warm Knits/Import

Import knits with customizable text

Fleece lined to keep you warm & toasty.

Put a pom on it! Or not, your choice.

24 pcs per order. 12 pcs per style / color..

*New!* 5301 The Powderhorn

5300 The Sideliner

New! 5201 The Basin

5900 The Benchwarmer

New! 5701 The Telluride

5800 The Presidio