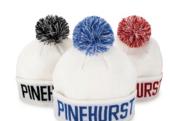

## **\*\*** Keep Warm Knits/Import

Import knits with customizable text

Fleece lined to keep you warm & toasty.

Put a pom on it! Or not, your choice.

24 pcs per order. 12 pcs per style / color..

*New!* 5301 The Powderhorn

5300 The Sideliner

New! 5201 The Basin

5900 The Benchwarmer

New! 5701 The Telluride

5800 The Presidio