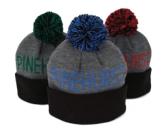

## **\*\*** Keep Warm Knits/Import

Import knits with customizable text

Fleece lined to keep you warm & toasty.

Put a pom on it! Or not, your choice.

24 pcs per order. 12 pcs per style / color..

*New!* 5301 The Powderhorn

5300 The Sideliner

New! 5201 The Basin

5900 The Benchwarmer

New! 5701 The Telluride

5800 The Presidio