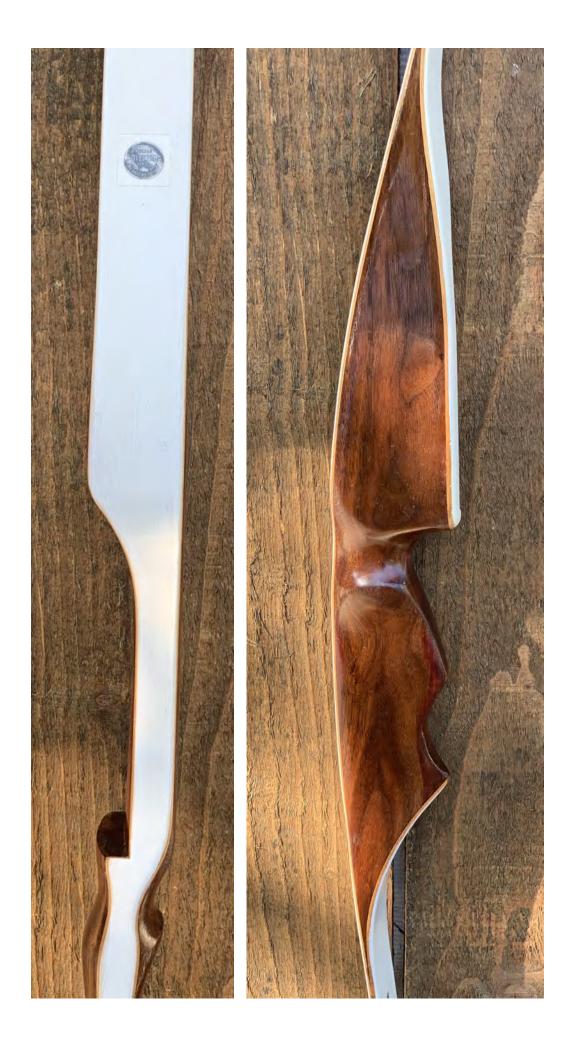

**TOTAL COST: \$158.00** 

DESCRIPTION: Great looking and performing low poundage all-purpose recurve from the Pearson high-end Golden Sovereign line. This bow has been refinished. Bow has no delamination; no cracks; limbs are straight. Overlays and tips are in great condition. No drilled holes; No chips, dings or cracks. No crazing or stress cracks; no stress lines. A few minor scratches and nicks here and there. Decals are a reproduction. Overall, this is a really nice bow in excellent condition for its age.