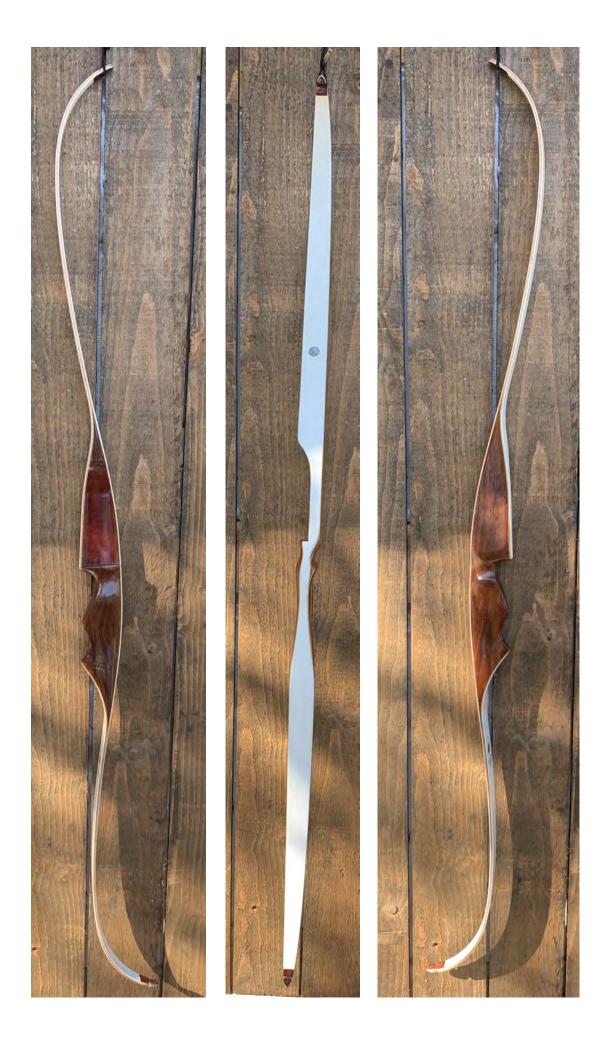

YEAR: Mid 1960's

MAKE: Ben Pearson Golden Sovereign

MODEL: Golden Scot

HAND: Left

DRAW WEIGHT: 32#

AMO LENGTH: 62"

PRICE: \$129.00

SHIPPING & HANDLING: \$29.00

**TOTAL COST: \$158.00** 

DESCRIPTION: Great looking and performing low poundage all-purpose recurve from the Pearson high-end Golden Sovereign line. This bow has been refinished. Bow has no delamination; no cracks; limbs are straight. Overlays and tips are in great condition. No drilled holes; No chips, dings or cracks. No crazing or stress cracks; no stress lines. A few minor scratches and nicks here and there. Decals are a reproduction. Overall, this is a really nice bow in excellent condition for its age.