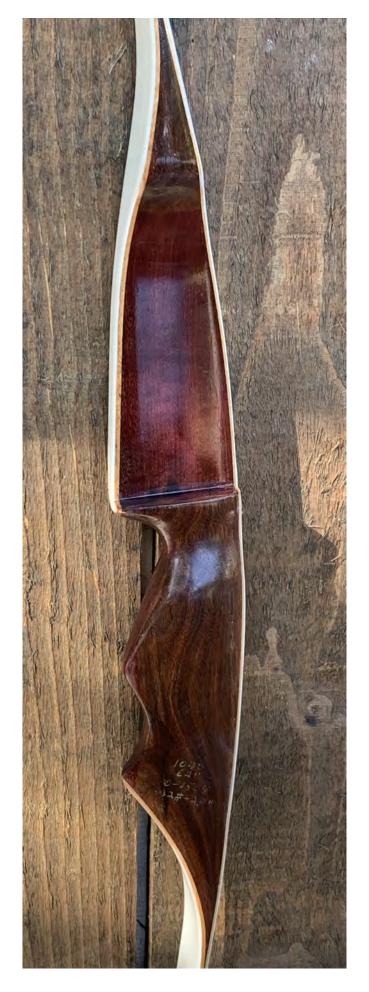

YEAR: Mid 1960's

MAKE: Ben Pearson Golden Sovereign

MODEL: Golden Scot

HAND: Left

DRAW WEIGHT: 32#

AMO LENGTH: 62"

PRICE: \$129.00

SHIPPING & HANDLING: \$29.00

**TOTAL COST: \$158.00** 

DESCRIPTION: Great looking and performing low poundage all-purpose recurve from the Pearson high-end Golden Sovereign line. This bow has been refinished. Bow has no delamination; no cracks; limbs are straight. Overlays and tips are in great condition. No drilled holes; No chips, dings or cracks. No crazing or stress cracks; no stress lines. A few minor scratches and nicks here and there. Decals are a reproduction. Overall, this is a really nice bow in excellent condition for its age.