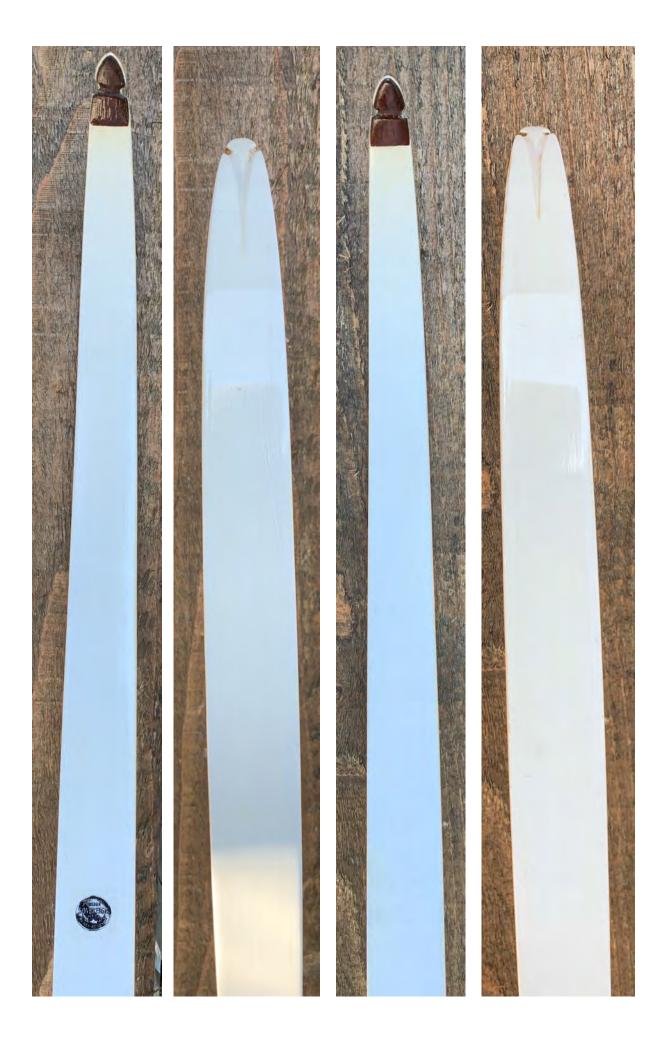

**TOTAL COST: \$158.00** 

DESCRIPTION: Great looking and performing low poundage all-purpose recurve from the Pearson high-end Golden Sovereign line. This bow has been refinished. Bow has no delamination; no cracks; limbs are straight. Overlays and tips are in great condition. No drilled holes; No chips, dings or cracks. No crazing or stress cracks; no stress lines. A few minor scratches and nicks here and there. Decals are a reproduction. Overall, this is a really nice bow in excellent condition for its age.