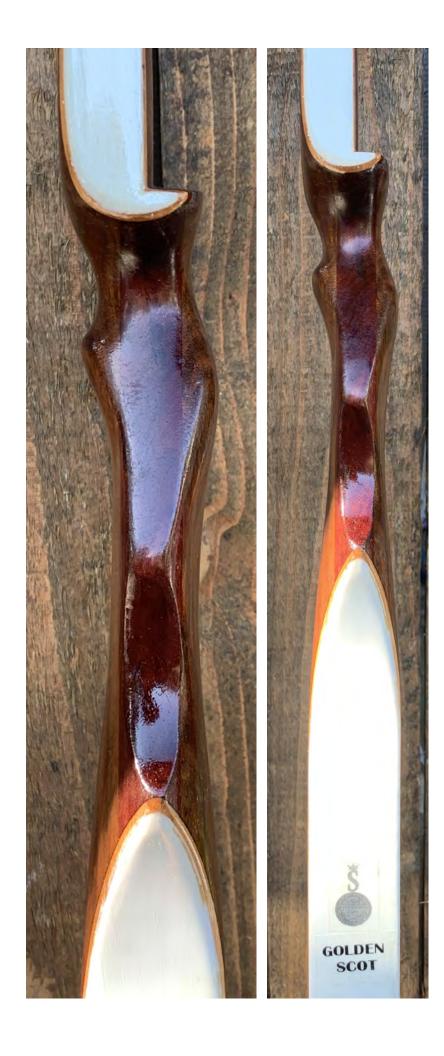

YEAR: Mid 1960's

MAKE: Ben Pearson Golden Sovereign

MODEL: Golden Scot

HAND: Left

DRAW WEIGHT: 32#

AMO LENGTH: 62"

PRICE: \$129.00

SHIPPING & HANDLING: \$29.00

**TOTAL COST: \$158.00** 

DESCRIPTION: Great looking and performing low poundage all-purpose recurve from the Pearson high-end Golden Sovereign line. This bow has been refinished. Bow has no delamination; no cracks; limbs are straight. Overlays and tips are in great condition. No drilled holes; No chips, dings or cracks. No crazing or stress cracks; no stress lines. A few minor scratches and nicks here and there. Decals are a reproduction. Overall, this is a really nice bow in excellent condition for its age.

Comes with a new string.