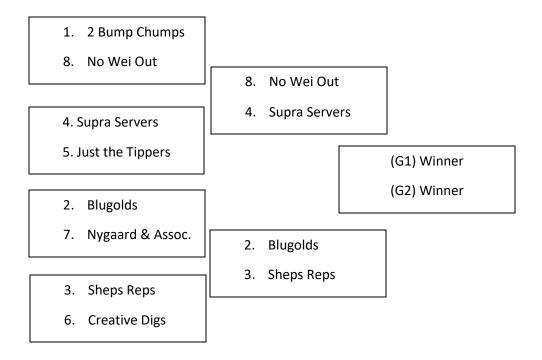

## Post Season Rankings:

- 1. Two Bump Chumps
- 2. Blugolds
- 3. Sheps Reps
- 4. Supra Servers
- 5. Just the Tippers
- 6. Creative Digs
- 7. Nygard & Associates
- 8. No Wei Out

Winner's move on to the Final Rounds of the Playoffs the following week.

Single Elimination – Win. Or go home.

Best of 3 Games: All Games go to 25.

MUST HAVE A SET ROSTER FOR PLAYOFFS.

No substitutions – same set team through out.

| Round #1<br>Game Time:    | August 1 <sup>st</sup> |                        | Winner        |
|---------------------------|------------------------|------------------------|---------------|
| 6 PM<br>#1 vs #8          | 2 Bump<br>Chumps vs    | No Wei<br>Out          | No WEI Out    |
| 7 PM<br>#2 vs #7          | Blugolds<br>vs         | Nygard &<br>Associates | Blugolds      |
| 8 PM<br>#3 vs #6          | Sheps Reps<br>vs       | Creative<br>Digs       | Sheps Reps    |
| 9 PM<br>#4 vs #5          | Supra<br>Servers<br>vs | Just The<br>Tippers    | Supra Servers |
| Round #2<br>Game Time:    | August 8th             |                        | Winner        |
| 6PM<br>#8 vs #4           | No Wei Out vs          | Supra<br>Servers       |               |
| 7PM<br>#3 vs #2           | Sheps Reps vs          | Blugolds               |               |
| CHAMPIONSHIP<br>8:15-30PM | Winner G1 vs           | Winner G2              |               |