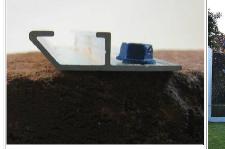

## **TS22 - ONE FRONT CHANNEL**

The TS22 aluminum extrusion has one channel on the front. This means that the white or black PVC strip will be visible all around the frame.

TS22 Extrusion fixed on a brick with a Tapcon screw.

TS22 6'X60' Wall Frame - Houston, TX

THE COMPANY

Tensioning Solutions mission is to propose to sign professionals a product line of aluminum extruded bars of the highest quality. Designed to Stretch Banners for many applications, and which are easy to install, versatile and very cost effective.