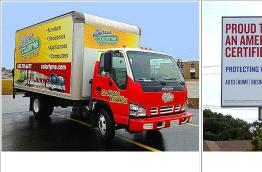

TS22 frame on box trucks and trailers

TS22 aluminum extrusion with a white PVC strip (TS79W)