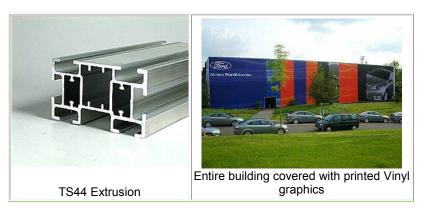

## **TS44 - 6 CHANNELS**

Our sturdiest extruded aluminum bar is designed for medium, large and very large (> 5,000 Sq ft) framed stretched banners and signs. It is also used for building structures such as exhibition booths, and 3D signs.