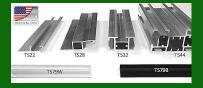

## IN THIS ISSUE:

- Banner Stretching Frames
- 5 TS22 One Front Channel
- <u> TS28 One Rear Channel</u>

TS32 - 3 Channels

<u> TS44 - 6 Channels</u>

## **Banner Stretching Frames Review**

Our different aluminum extrusions have different numbers of channels where the graphics can be inserted and stretched.

Let's review the possibilities we have with each extrusion.

## **TS22 - ONE FRONT CHANNEL**

The TS22 aluminum extrusion has one channel on the front. This means that the white or black PVC strip will be visible all around the frame.

TS22 Extrusion fixed on a brick with a Tapcon screw.

## **TS28 - ONE REAR CHANNEL**

The TS28 has only one channel in the rear of the extrusion. It is designed to fabricate interior Art frame to decorate Hallways, Conference rooms, branches and also museums, exhibits, galleries...

## **TS32 - 3 CHANNELS**

The graphics can be stretched with the PVC locking strip inserted to the front , the side and the rear of the extrusion

When the graphic is fixed from the rear, it wraps entirely the frame.

## **TS44 - 6 CHANNELS**

Our sturdiest extruded aluminum bar is designed for medium, large and very large (> 5,000 Sq ft) framed stretched banners and signs. It is also used for building structures such as exhibition booths, and 3D signs.