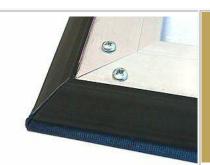

Rear corner of a TS28 frame. Screwing the PVC corner is not mandatory. The PVC corner can be glued with excellent results. The result is a stunning slim frame hung to the wall like a painting.

Top of Page