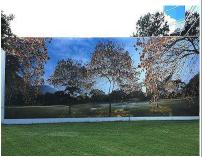

## **TS28 - ONE REAR CHANNEL**

The TS28 has only one channel in the rear of the extrusion. It is designed to fabricate interior Art frame to decorate Hallways, Conference rooms, branches and also museums, exhibits, galleries...

Rear corner of a TS28 frame. Screwing the PVC corner is not mandatory. The PVC corner can be glued with excellent results. The result is a stunning slim frame hung to the wall like a painting.

Top of Page