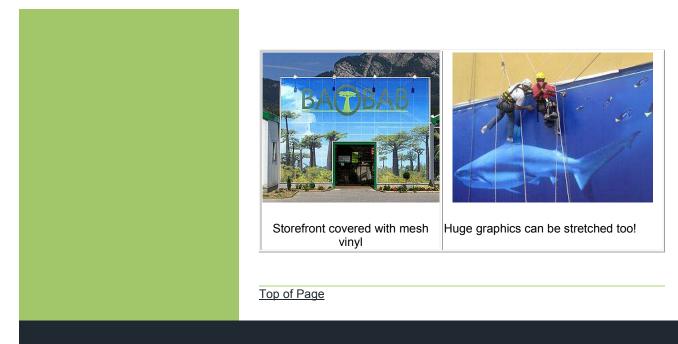

## **TS44 - 6 CHANNELS**

Our sturdiest extruded aluminum bar is designed for medium, large and very large (> 5,000 Sq ft) framed stretched banners and signs. It is also used for building structures such as exhibition booths, and 3D signs.