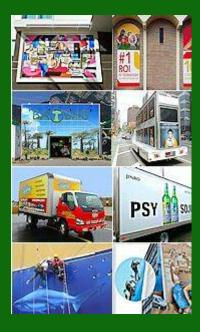

## SO MANY APPLICATIONS...

### REALIZED WITH A HAND-FULL OF EXTRUSIONS

TS22 6'X60' Wall Frame - Houston, TX

THE COMPANY

Tensioning Solutions mission is to propose to sign professionals a product line of aluminum extruded bars of the highest quality. Designed to Stretch Banners for many applications, and which are easy to install, versatile and very cost effective.

TS22 frame on box trucks and trailers

TS22 aluminum extrusion with a white PVC strip (TS79W)