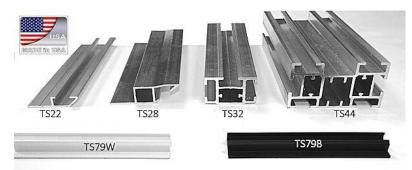

## IN THIS ISSUE:

- Banner Stretching Frames
- 5 TS22 One Front Channel
- <u> TS28 One Rear Channel</u>

TS32 - 3 Channels

<u> TS44 - 6 Channels</u>

## **Banner Stretching Frames Review**

Our different aluminum extrusions have different numbers of channels where the graphics can be inserted and stretched.

Let's review the possibilities we have with each extrusion.

## **TS22 - ONE FRONT CHANNEL**

The TS22 aluminum extrusion has one channel on the front. This means that the white or black PVC strip will be visible all around the frame.

TS22 Extrusion fixed on a brick with a Tapcon screw.

## **TS28 - ONE REAR CHANNEL**

The TS28 has only one channel in the rear of the extrusion. It is designed to fabricate interior Art frame to decorate Hallways, Conference rooms, branches and also museums, exhibits, galleries...

## **TS32 - 3 CHANNELS**

The graphics can be stretched with the PVC locking strip inserted to the front , the side and the rear of the extrusion

When the graphic is fixed from the rear, it wraps entirely the frame.

## **TS44 - 6 CHANNELS**

Our sturdiest extruded aluminum bar is designed for medium, large and very large (> 5,000 Sq ft) framed stretched banners and signs. It is also used for building structures such as exhibition booths, and 3D signs.