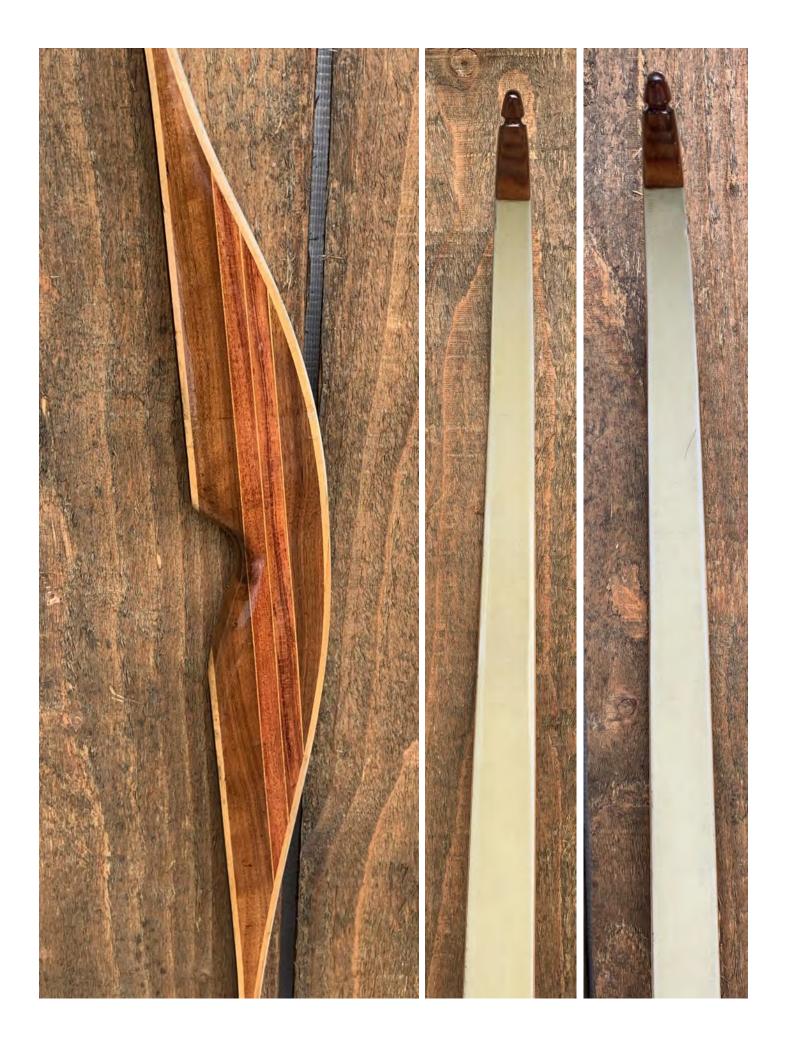

SHIPPING & HANDLING: \$29.00

**TOTAL COST: \$158.00** 

DESCRIPTION: Hoyt all-purpose bow in excellent condition. Black face limbs, gray back limbs. Bow has no delamination; no cracks; limbs are straight. Overlays and tips are in great condition. 1 filled screw hole on the back of the limb (see pic on last page). No chips, dings or cracks. No stress lines or crazing. There are a number of small scratches in the varnish on the back limbs (see pics). A few other minor scratches and nicks here and there. Decal is in excellent condition. Overall, this is a really nice bow in excellent condition for its age.