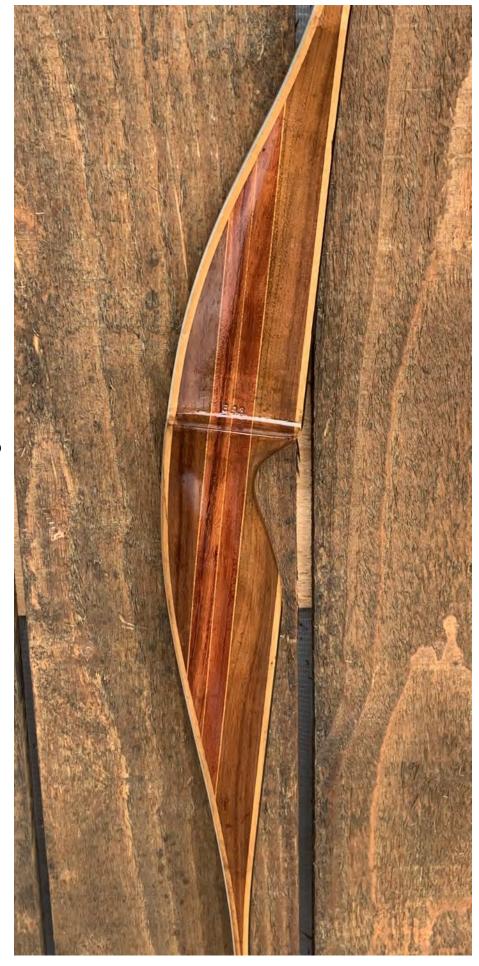

SHIPPING & HANDLING: \$29.00

**TOTAL COST: \$158.00** 

DESCRIPTION: Hoyt all-purpose bow in excellent condition. Black face limbs, gray back limbs. Bow has no delamination; no cracks; limbs are straight. Overlays and tips are in great condition. 1 filled screw hole on the back of the limb (see pic on last page). No chips, dings or cracks. No stress lines or crazing. There are a number of small scratches in the varnish on the back limbs (see pics). A few other minor scratches and nicks here and there. Decal is in excellent condition. Overall, this is a really nice bow in excellent condition for its age.