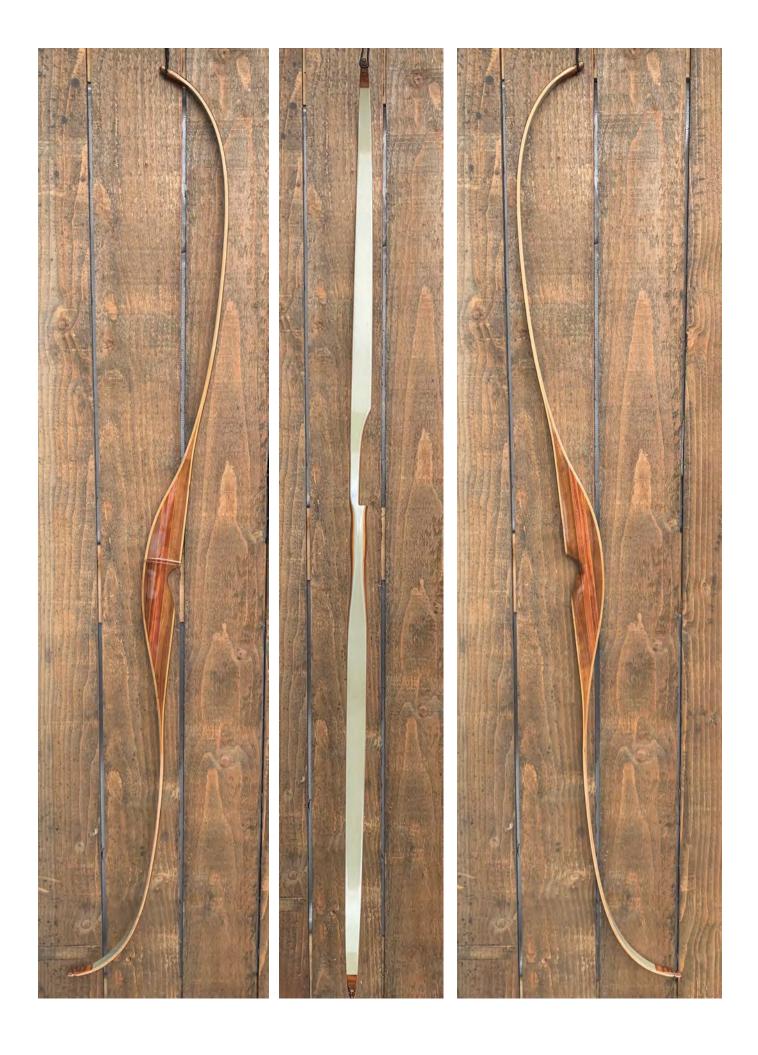

SHIPPING & HANDLING: \$29.00

**TOTAL COST: \$158.00** 

DESCRIPTION: Hoyt all-purpose bow in excellent condition. Black face limbs, gray back limbs. Bow has no delamination; no cracks; limbs are straight. Overlays and tips are in great condition. 1 filled screw hole on the back of the limb (see pic on last page). No chips, dings or cracks. No stress lines or crazing. There are a number of small scratches in the varnish on the back limbs (see pics). A few other minor scratches and nicks here and there. Decal is in excellent condition. Overall, this is a really nice bow in excellent condition for its age.