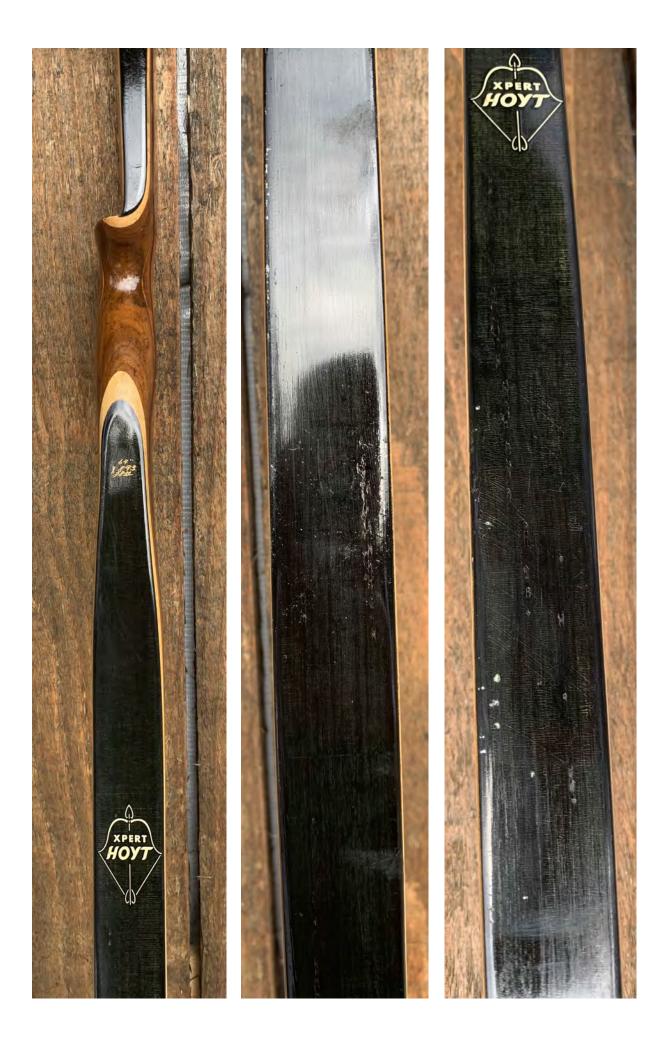

SHIPPING & HANDLING: \$29.00

**TOTAL COST: \$158.00** 

DESCRIPTION: Hoyt all-purpose bow in excellent condition. Black face limbs, gray back limbs. Bow has no delamination; no cracks; limbs are straight. Overlays and tips are in great condition. 1 filled screw hole on the back of the limb (see pic on last page). No chips, dings or cracks. No stress lines or crazing. There are a number of small scratches in the varnish on the back limbs (see pics). A few other minor scratches and nicks here and there. Decal is in excellent condition. Overall, this is a really nice bow in excellent condition for its age.