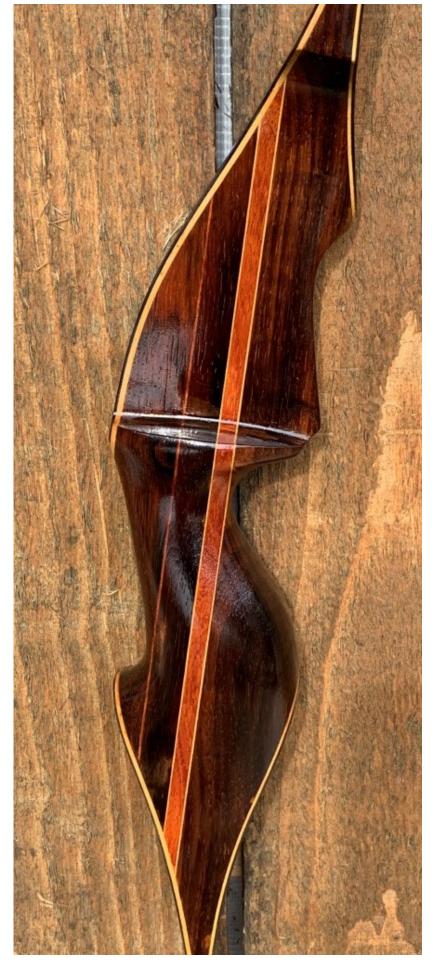

**TOTAL COST: \$218.00** 

DESCRIPTION: Great looking and performing quality Howatt recurve. Black limbs. Bow has no delamination; no cracks; limbs are straight. Double-sided overlay tips. Overlays and tips are in great condition. 2 nearly invisible professionally filled screw holes on the back of the bow (see pic on last page). No chips, dings or cracks. No stress lines or crazing. A few minor scratches and nicks here and there. Riser has been refinished. Decal is in very good shape. Overall, this is a really nice bow in excellent condition for its age.