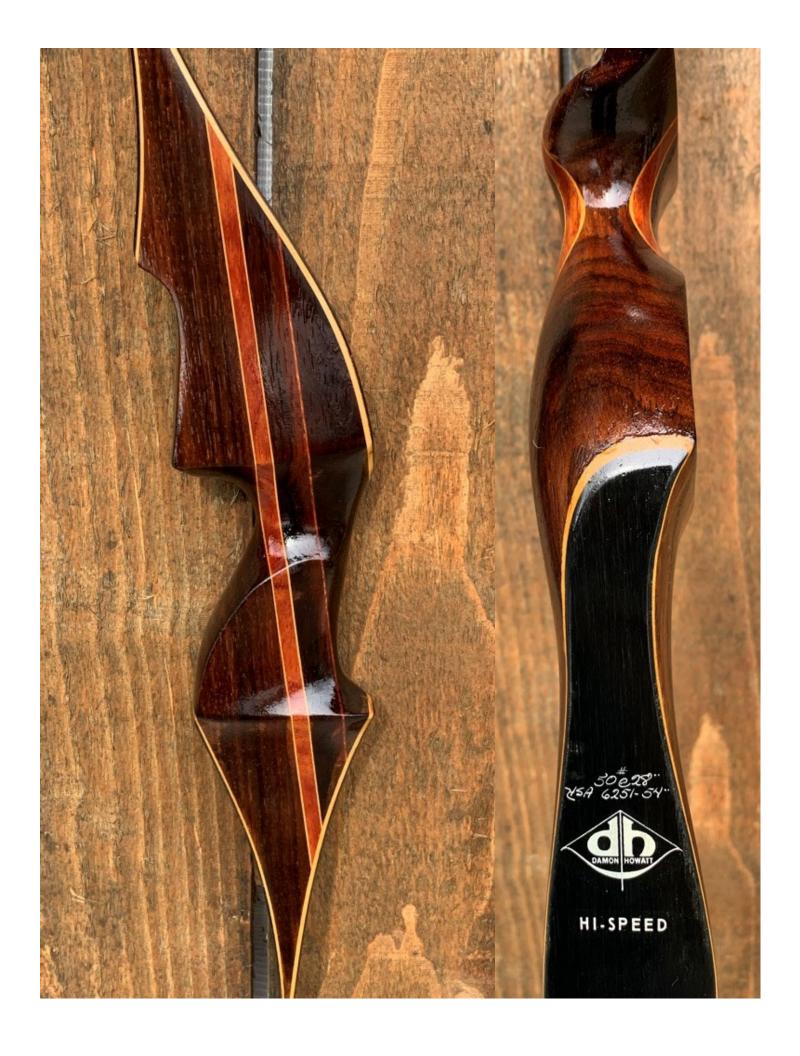

YEAR: 1960's (Mid)

MAKE: Damon Howatt

MODEL: Hi-Speed

HAND: Right

DRAW WEIGHT: 50#

AMO LENGTH: 54"

PRICE: \$199.00

SHIPPING AND HANDLING: \$19.00

**TOTAL COST: \$218.00** 

DESCRIPTION: Great looking and performing quality Howatt recurve. Black limbs. Bow has no delamination; no cracks; limbs are straight. Double-sided overlay tips. Overlays and tips are in great condition. 2 nearly invisible professionally filled screw holes on the back of the bow (see pic on last page). No chips, dings or cracks. No stress lines or crazing. A few minor scratches and nicks here and there. Riser has been refinished. Decal is in very good shape. Overall, this is a really nice bow in excellent condition for its age.