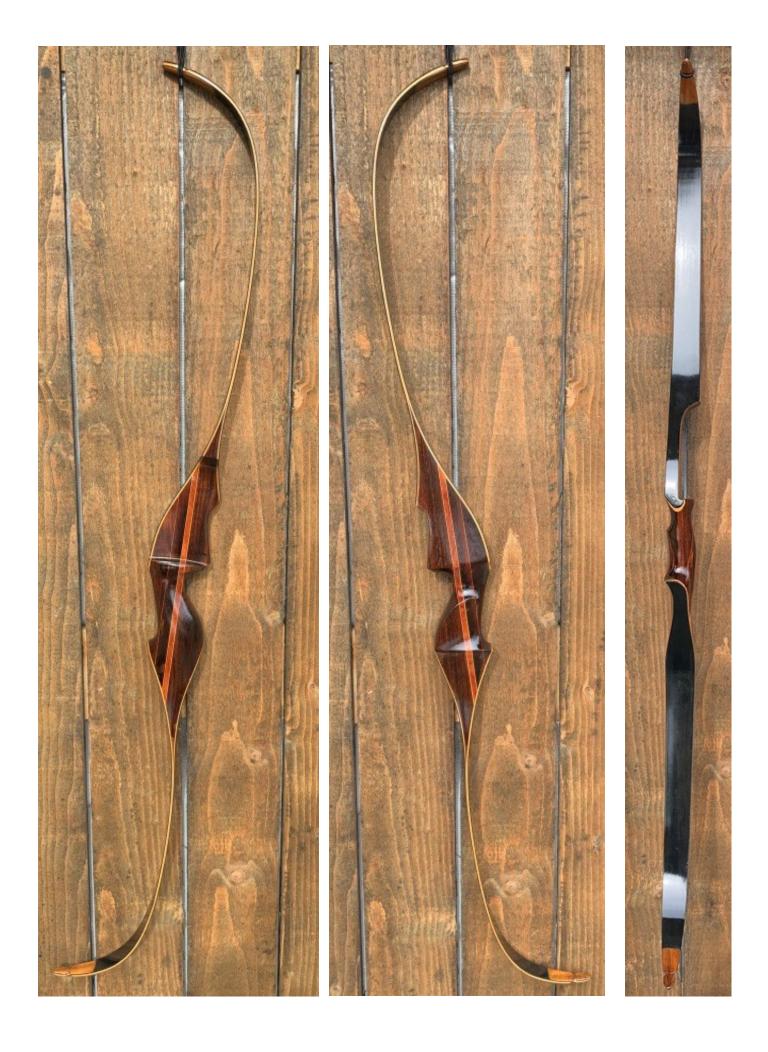

YEAR: 1960's (Mid)

MAKE: Damon Howatt

MODEL: Hi-Speed

HAND: Right

DRAW WEIGHT: 50#

AMO LENGTH: 54"

PRICE: \$199.00

SHIPPING AND HANDLING: \$19.00

**TOTAL COST: \$218.00** 

DESCRIPTION: Great looking and performing quality Howatt recurve. Black limbs. Bow has no delamination; no cracks; limbs are straight. Double-sided overlay tips. Overlays and tips are in great condition. 2 nearly invisible professionally filled screw holes on the back of the bow (see pic on last page). No chips, dings or cracks. No stress lines or crazing. A few minor scratches and nicks here and there. Riser has been refinished. Decal is in very good shape. Overall, this is a really nice bow in excellent condition for its age.