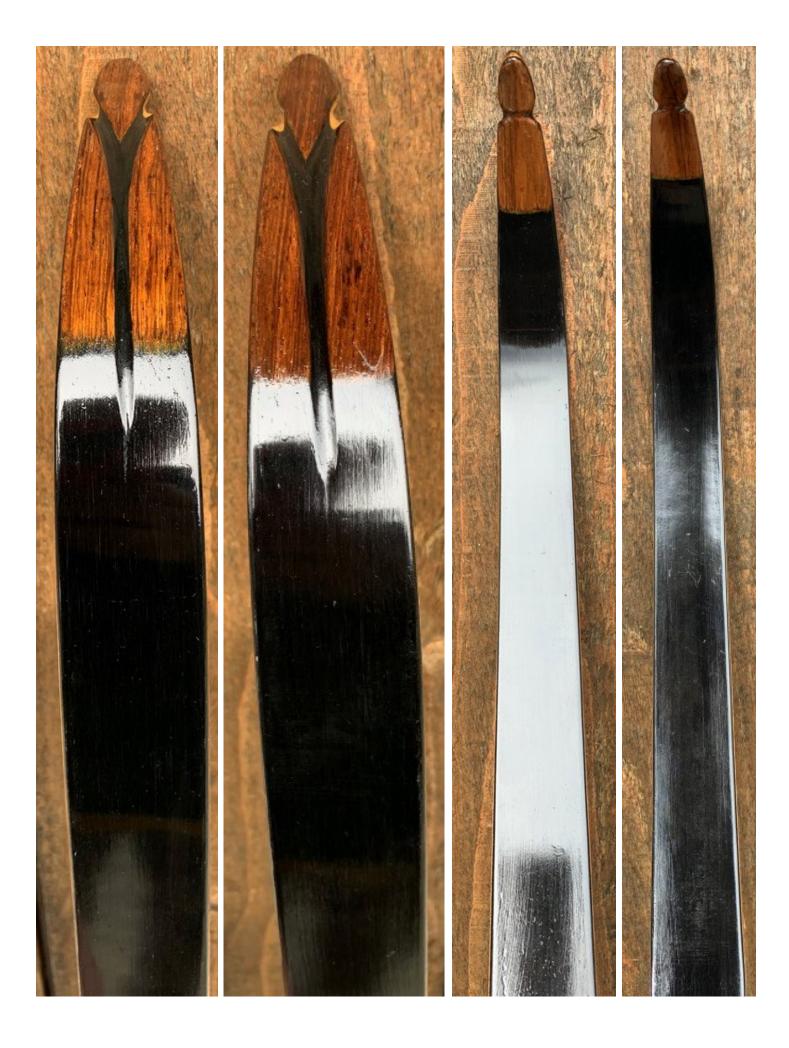

**TOTAL COST: \$218.00** 

DESCRIPTION: Great looking and performing quality Howatt recurve. Black limbs. Bow has no delamination; no cracks; limbs are straight. Double-sided overlay tips. Overlays and tips are in great condition. 2 nearly invisible professionally filled screw holes on the back of the bow (see pic on last page). No chips, dings or cracks. No stress lines or crazing. A few minor scratches and nicks here and there. Riser has been refinished. Decal is in very good shape. Overall, this is a really nice bow in excellent condition for its age.