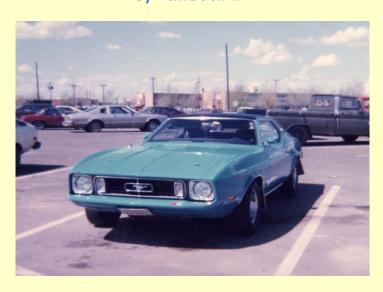

# My First Mustang

By Vonda Fowler

I Joined the Air Force shortly after graduating high school in the mid-70s. After basic training and tech training I was stationed at Malmstrom Air Force Base in Great Falls, Montana just after Thanksgiving. I lived in the dorms and walked 4 long cold blocks to work every day. I needed freedom from the dorm and base, so I began looking for my first car. A coworker told me of his roommate going overseas and needing to sell his car. I fell for this gorgeous 1973 Mustang the moment I saw her. I was so proud to have her as my first car.