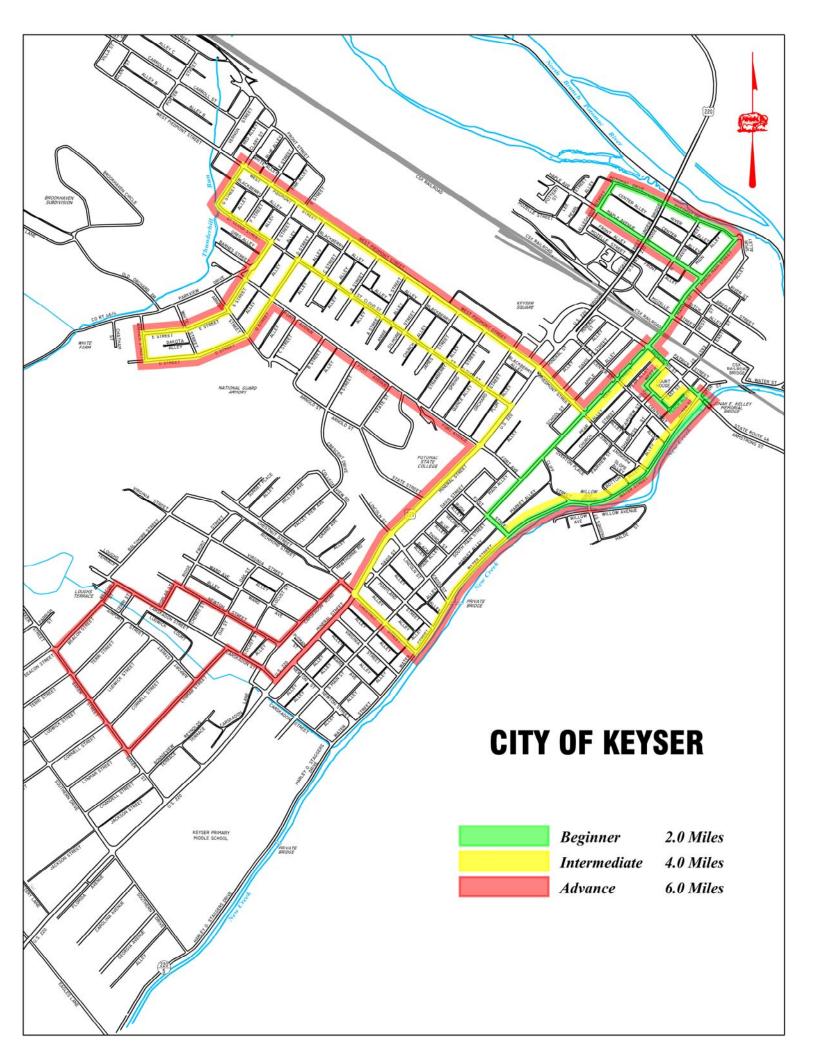

## **Green Route (2 miles estimated)**

- 1. Start Corner of Armstrong St and Water St
- 2. Armstrong St to First St
- 3. First St to Main St
- 4. Main St to Maple St
- 5. Maple St to Allegany St
- 6. Allegany St to Potomac St
- 7. Potomac St to Main St
- 8. Main St to Armstrong St
- 9. Armstrong St to West St
- 10. West St to Peach Alley
- 11. Peach Alley to East St
- 12. East St to Armstrong St
- 13. Finish

## Yellow Route (4 miles estimated)

- 1. Start Corner of Armstrong St and Water St
- 2. Armstrong St to Chestnut St
- 3. Chestnut St to Mineral St
- 4. Mineral St to St. Cloud St
- 5. St. Cloud St to D St
- 6. D St to Warner St
- 7. Warner St to E St
- 8. E St to St. Cloud St
- 9. St. Cloud St to G St
- 10. G St to W. Piedmont St
- 11. W. Piedmont St to Main St
- 12. Main St to Armstrong St
- 13. Armstrong St to West St
- 14. West St to Peach Alley
- 15. Peach Alley to East St
- 16. East St to Armstrong St
- 17. Finish

## **Red Route (6 miles estimated)**

- 1. Start Corner of Armstrong St and Water St
- 2. Armstrong St to Chestnut St
- 3. Chestnut St to Mineral St
- 4. Mineral St to Carskadon Ln
- 5. Carskadon Ln to Lynmar St
- 6. Lynmar St to Baker St
- 7. Baker St to Beacon St
- 8. Beacon St to Carskadon St
- 9. Carskadon St to Poplar St
- 10. Poplar St to Newton St
- 11. Newton St to Carskadon Rd
- 12. Carskadon Rd to Chestnut St
- 13. Chestnut to Mineral St
- 14. Mineral St to Fort Ave
- 15. Fort Ave to D St
- 16. D St to Warner St
- 17. Warner St to E St
- 18. E St to St. Cloud St
- 19. St. Cloud St to G St
- 20. G St to W. Piedmont St
- 21. W. Piedmont St to Main St
- 22. Main St to Maple St
- 23. Maple St to Allegany St
- 24. Allegany St to Potomac St
- 25. Potomac St to Main St
- 26. Main St to Armstrong St
- 27. Armstrong St to West St
- 28. West St to Peach Alley
- 29. Peach Alley to East St
- 30. East St to Armstrong St
- 31. Finish