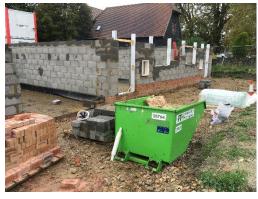

#### WC 28-09-20

Continue superstructure brick and block work plots 4, 5, 6 & 7, 1 & 2. Floor joist etc started on plots 4, 5, 6 & 7.

Scaffold ongoing.