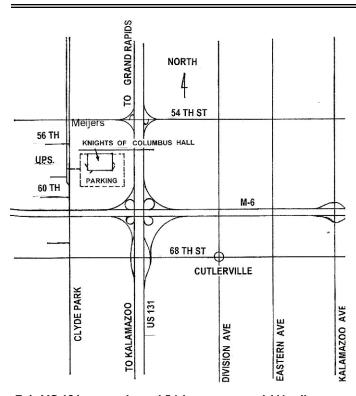

# **THE LOCATION:**

KNIGHTS OF COLUMBUS HALL 5830 CLYDE PARK AVENUE SW WYOMING, MI 49506

Exit US-131 to westbound 54th street, travel 1/4 mile to Clyde Park, turn left (south) on Clyde Park, travel 1/2 mile to the Knights of Columbus Hall, on east side of Clyde Park (set back from road a little)