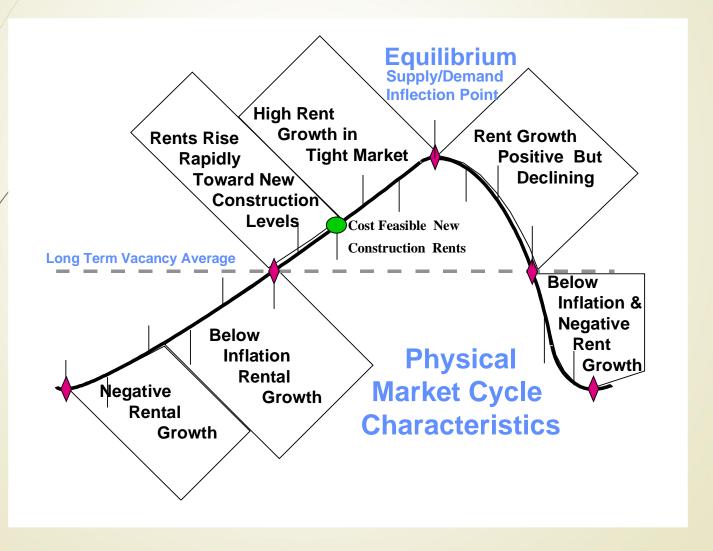

d
      - e. Barriers to entry



# Real Estate Development Economic Feasibility

- A. Market Analysis
  - 2. Steps
    - f. Location of competing products
    - g. Current market conditions
      - i. rent levels
      - ii. vacancy rates
        - product type
        - amenity package



### **Economic** Feasibility

- A. Market Analysis
  - 2. Steps
    - i. Real estate cycles
      - Market rents do not justify new construction
        - Excess supply
          - High vacancy rates
          - Rents and values declining
      - No new construction
      - Economic growth increases demand
        - Vacancy rates decline
        - o Rents and then values increase
      - New construction occurs when expected benefits exceed (all) expected development costs



**Economic Feasibility** 





### **Economic Feasibility**

#### **B. Site Selection**

- 1. Highest and Best Use
- 2. Location and Neighborhood Amenities
  - a. Proximity
  - b. Accessibility
  - c. Visibility
- 3. Environmental Issues
  - a. Soil Contamination
  - b. Groundwater Contamination
  - c. Potential Liability





### **Economic** Feasibility

- B. Site Selection
- 4. Size and Shape
- 5. Site conditions
  - a. slope & topography
  - b. geology/drainage/soil conditions
  - c. vegetation
- 6. Easements and covenants



**Economic** Feasibility

- B. Site Selection
  - 7. Utilities
    - a. electric
    - b. water
    - c. gas
    - d. telephone
    - e. cable
  - 8. Traffic patterns
  - 9. Neighboring uses

### **Economic** Feasibility

### C. Maps and Surveys

- 1. Topographic survey
  - a. property cont