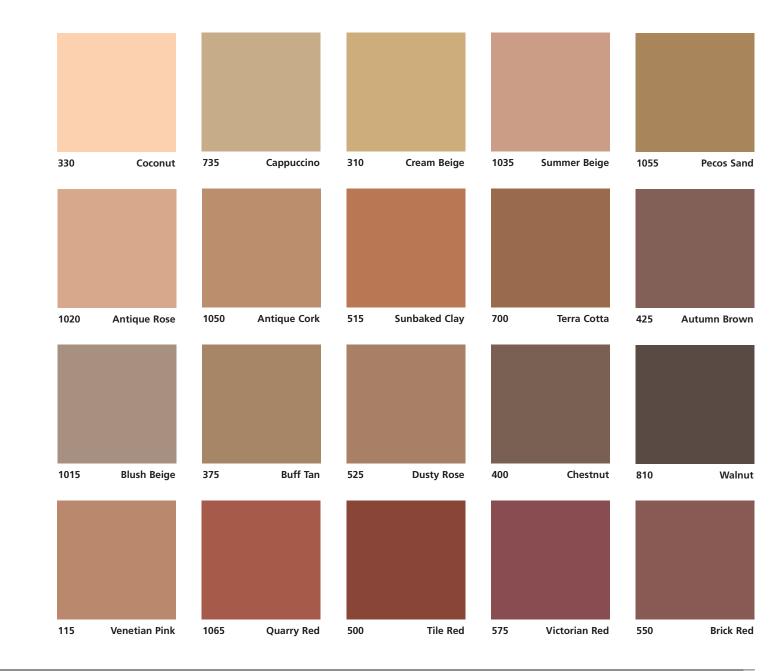

## BRICKFORM STANDARD COLOR SELECTION GUIDE

Color Hardener Antique Release Antique-It Cem-Coat FreestylePRO Overlay Liquid Colorant Tinta' Seal

The colors shown are representative and approximate, as closely as possible, concrete with a flat troweled finish, sealed with BRICKFORM, solvent-based, Gem-Seal.

Also available in: (All Products) 900-Black, 1000-White

BRICKFORM Color Hardener, BRICKFORM Antique Release Agent, BRICKFORM Antique-It, BRICKFORM Cem-Coat, BRICKFORM FreestylePRO, BRICKFORM Overlay Liquid Colorant and Tinta' Seal are available in 42 standard colors.