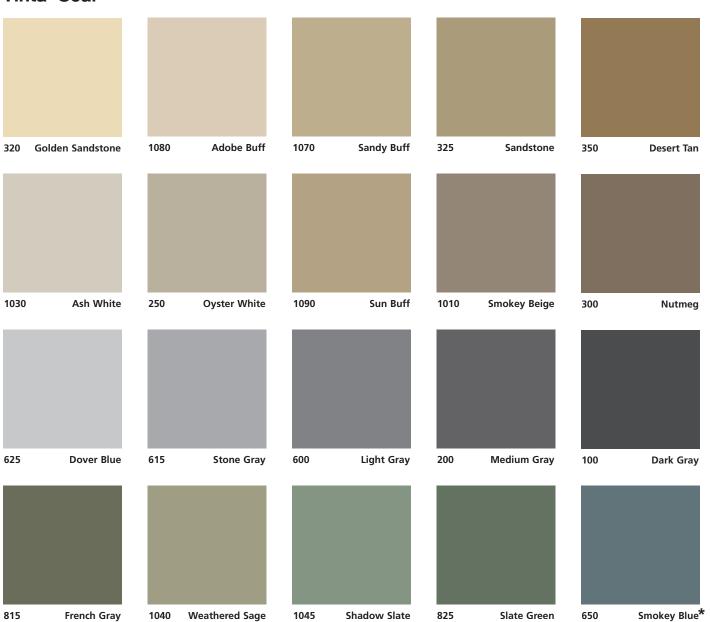

## BRICKFORM STANDARD COLOR SELECTION GUIDE

Color Hardener Antique Release Antique-It Cem-Coat FreestylePRO Overlay Liquid Colorant Tinta' Seal

The colors shown are representative and approximate, as closely as possible, concrete with a flat troweled finish, sealed with BRICKFORM, solvent-based, Gem-Seal.

Also available in: (All Products) 900-Black, 1000-White

BRICKFORM Color Hardener, BRICKFORM Antique Release Agent, BRICKFORM Antique-It, BRICKFORM Cem-Coat, BRICKFORM FreestylePRO, BRICKFORM Overlay Liquid Colorant and Tinta' Seal are available in 42 standard colors.