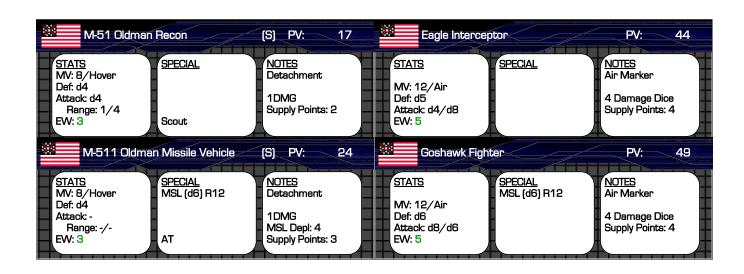

## AMERICAN REPUBLIC TOEE

| Unit Type                           | Composition                                                                                                                    | Point/SP<br>Cost | Brigade Type                                                                                                                                                                                                        | Composition                                                                               | Point/SP<br>Cost |
|-------------------------------------|--------------------------------------------------------------------------------------------------------------------------------|------------------|---------------------------------------------------------------------------------------------------------------------------------------------------------------------------------------------------------------------|-------------------------------------------------------------------------------------------|------------------|
| Marine<br>Combat                    | 1x M-82Boyd MBT,<br>2x M-41Baumann w/Marines,                                                                                  | 135/14           | Marine                                                                                                                                                                                                              | 2x Marine Combat Teams,<br>1x Infantry HQ                                                 | 306/33           |
| Team                                | 1x M-88 Doherty SPA (Det),<br>1x M-821 Boyd AA (Det).                                                                          |                  | Heavy Armor                                                                                                                                                                                                         | 2x Heavy Tank Sqn.,<br>1x Al Combat Team,                                                 | 439/39           |
| National<br>Guard Heavy<br>Squadron | 1x M-83 Curtiss MBT,<br>1x M-82Boyd MBT,<br>1x M-41Baumann w/Al,<br>1x M-88 Doherty SPA (Det),<br>1x M-821 Boyd AA (Det).      | 154/10           |                                                                                                                                                                                                                     | 1x Tank HQ                                                                                |                  |
|                                     |                                                                                                                                |                  | National<br>Guard                                                                                                                                                                                                   | 2x National Guard Heavy Sqn.,<br>1x Al Combat Team,<br>1x Tank HQ                         | 461/37           |
| Heavy Tank<br>Squadron              | 1x M-84 Kochte MBT,<br>1x M825 Boyd SPAT,<br>1x M-41 Baumann w/Al,<br>1x M-51 Oldman Recon (Det),<br>1x M511 Oldman MSL (Det). | 143/11           | Infantry                                                                                                                                                                                                            | 1x Medium Tank Sqn.,<br>2x Al Combat Teams,<br>1x Infantry HQ                             | 422/36           |
|                                     |                                                                                                                                |                  | Armor                                                                                                                                                                                                               | 1x Heavy Tank Sqn.,<br>2x Medium Tank Sqn.,                                               | 512/35           |
| Medium Tank<br>Squadron             | 2x M826 Boyd Support Tank,<br>1x M-41Baumann w/Al,<br>1x Boyd Mobile ART (Det),<br>1x M-411 Baumann AA (Det).                  | 164/9            | 1x Tank HQ   AmRep Notes:   1. All AmRep forces use Superior C3 ratings.                                                                                                                                            |                                                                                           |                  |
| Al Combat                           | 1x M-826 Boyd Support Tank,                                                                                                    | 112/11           |                                                                                                                                                                                                                     |                                                                                           |                  |
| Team                                | 2x M-41Baumann w/Al,<br>1x M-77 Elliot Grav Sled (Det),<br>1x M-51 Oldman Recon (Det).                                         |                  | <i>Veteran</i> Training ra                                                                                                                                                                                          | <i>ombat Teams</i> , and <i>Heavy Tank</i> s<br>atings. All other forces use <i>Train</i> |                  |
| Infantry HQ                         | 1x M-412 Baumann HQ,<br>1x M-824 Boyd Engineering.                                                                             | 36/5             | ratings.<br>3. Air markers may be fielded at the rate of one per <i>National Guard, Infantry,</i> or <i>Armor Brigade</i> in play, and up to 2 Air Markers per <i>Marine</i> or <i>Heavy Armor</i> Brigade in play. |                                                                                           |                  |
| Tank HQ                             | 1x M-823 Boyd HQ,<br>1x M-824 Boyd Engineering.                                                                                | 41/6             |                                                                                                                                                                                                                     |                                                                                           |                  |