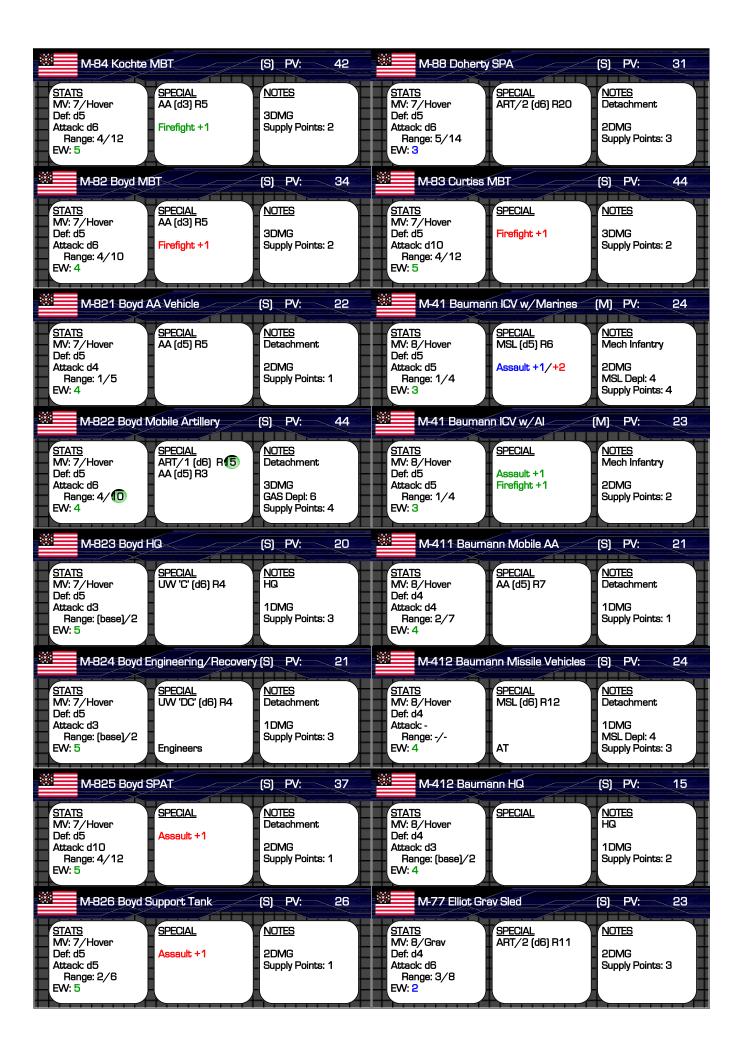

## AMERICAN REPUBLIC TOEE

| Unit Type                           | Composition                                                                                                                    | Point/SP<br>Cost | Brigade Type                                                                                                                                                                                                        | Composition                                                                               | Point/SP<br>Cost |
|-------------------------------------|--------------------------------------------------------------------------------------------------------------------------------|------------------|---------------------------------------------------------------------------------------------------------------------------------------------------------------------------------------------------------------------|-------------------------------------------------------------------------------------------|------------------|
| Marine<br>Combat                    | 1x M-82Boyd MBT,<br>2x M-41Baumann w/Marines,                                                                                  | 135/14           | Marine                                                                                                                                                                                                              | 2x Marine Combat Teams,<br>1x Infantry HQ                                                 | 306/33           |
| Team                                | 1x M-88 Doherty SPA (Det),<br>1x M-821 Boyd AA (Det).                                                                          |                  | Heavy Armor                                                                                                                                                                                                         | 2x Heavy Tank Sqn.,<br>1x Al Combat Team,                                                 | 439/39           |
| National<br>Guard Heavy<br>Squadron | 1x M-83 Curtiss MBT,<br>1x M-82Boyd MBT,<br>1x M-41Baumann w/Al,<br>1x M-88 Doherty SPA (Det),<br>1x M-821 Boyd AA (Det).      | 154/10           |                                                                                                                                                                                                                     | 1x Tank HQ                                                                                |                  |
|                                     |                                                                                                                                |                  | National<br>Guard                                                                                                                                                                                                   | 2x National Guard Heavy Sqn.,<br>1x Al Combat Team,<br>1x Tank HQ                         | 461/37           |
| Heavy Tank<br>Squadron              | 1x M-84 Kochte MBT,<br>1x M825 Boyd SPAT,<br>1x M-41 Baumann w/Al,<br>1x M-51 Oldman Recon (Det),<br>1x M511 Oldman MSL (Det). | 143/11           | Infantry                                                                                                                                                                                                            | 1x Medium Tank Sqn.,<br>2x Al Combat Teams,<br>1x Infantry HQ                             | 422/36           |
|                                     |                                                                                                                                |                  | Armor                                                                                                                                                                                                               | 1x Heavy Tank Sqn.,<br>2x Medium Tank Sqn.,                                               | 512/35           |
| Medium Tank<br>Squadron             | 2x M826 Boyd Support Tank,<br>1x M-41Baumann w/Al,<br>1x Boyd Mobile ART (Det),<br>1x M-411 Baumann AA (Det).                  | 164/9            | 1x Tank HQ   AmRep Notes:   1. All AmRep forces use Superior C3 ratings.                                                                                                                                            |                                                                                           |                  |
| Al Combat                           | 1x M-826 Boyd Support Tank,                                                                                                    | 112/11           |                                                                                                                                                                                                                     |                                                                                           |                  |
| Team                                | 2x M-41Baumann w/Al,<br>1x M-77 Elliot Grav Sled (Det),<br>1x M-51 Oldman Recon (Det).                                         |                  | <i>Veteran</i> Training ra                                                                                                                                                                                          | <i>ombat Teams</i> , and <i>Heavy Tank</i> s<br>atings. All other forces use <i>Train</i> |                  |
| Infantry HQ                         | 1x M-412 Baumann HQ,<br>1x M-824 Boyd Engineering.                                                                             | 36/5             | ratings.<br>3. Air markers may be fielded at the rate of one per <i>National Guard, Infantry,</i> or <i>Armor Brigade</i> in play, and up to 2 Air Markers per <i>Marine</i> or <i>Heavy Armor</i> Brigade in play. |                                                                                           |                  |
| Tank HQ                             | 1x M-823 Boyd HQ,<br>1x M-824 Boyd Engineering.                                                                                | 41/6             |                                                                                                                                                                                                                     |                                                                                           |                  |