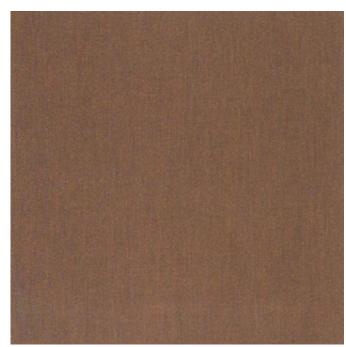

46" Walnut Brown Tweed

WIDTH: 46" / 116.84 cm

REPEAT: n/a

CONTENT: 100% Sunbrella® acrylic

**SELVEDGE POSITION:** Left / Right

**RECOMMENDED USES:** Awning / Marine exterior

SWATCH SIZE SHOWN ~ 8" x 8"