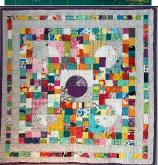

## Concentric Squares-Scrappy Saturday, Apr 4-

\$20 per class 10-2:00
Begin with 2 ½"x 2 ½" center squares. These can be fussy cut if you desire. The variations are endless-brights, 30's, theme fabrics, color sets! A fun way to focus on fun fabrics and use up your smaller stash fabrics!!

Drop by the shop to see my variations