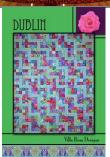

### Confetti- Friday, Mar 21

\$20 per class 10-2:00

A creative way to use bits of batik fabric. Come see my Confetti quilts/ pillows for inspiration, then create your own art!

Bring a base fabric (approximately 12x12" or larger) and bits of batik scraps. You'll need rotary cutter/mat and small Ziploc bags (for confetti). You can also bring 12x12" tulle, I suggest black, blue or green depending on your background.

This class will primarily be a process class. We'll do several exercises using your fabrics.