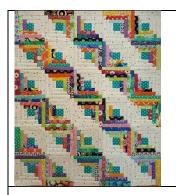

## Log Cabin (Regular or Curvy) Creative **Grids- Saturday, June 6**

\$20 per class 10-2:00 Let Creative Grids Log Cabin rulers help you create these traditional blocks. The rulers come in 4", 6" and 8" in both original and curvy blocks.