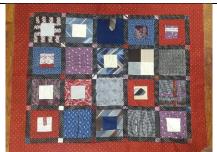

# Fidget Quilts or Memory Quilts for Children or Adults- Friday, April 17

\$20 per class 10-2:00

A most sophisticated look incorporating a variety of textures and folded fabric techniques. You can include men's ties, bits

of clothing, laces and buttons.

Materials- \*Assorted fabrics to create blocks- can include men's ties (washed), clothing \*Laces or trims \*Ribbons \*Buttons- individual or sets of 3-5 Adult Starter Kit (\$20) includes zipper, minkee squares, texture magic, faux leather and other textured materials.