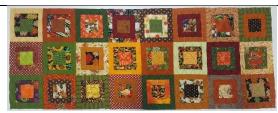

## Concentric Squares-Scrappy Saturday, Apr 4-

\$20 per class 10-2:00
Begin with 2 ½"x 2 ½" center squares. These can be fussy cut if you desire. The variations are endless-brights, 30's, theme fabrics, color sets! A fun way to focus on fun fabrics and use up your smaller stash fabrics!!

Drop by the shop to see my variations