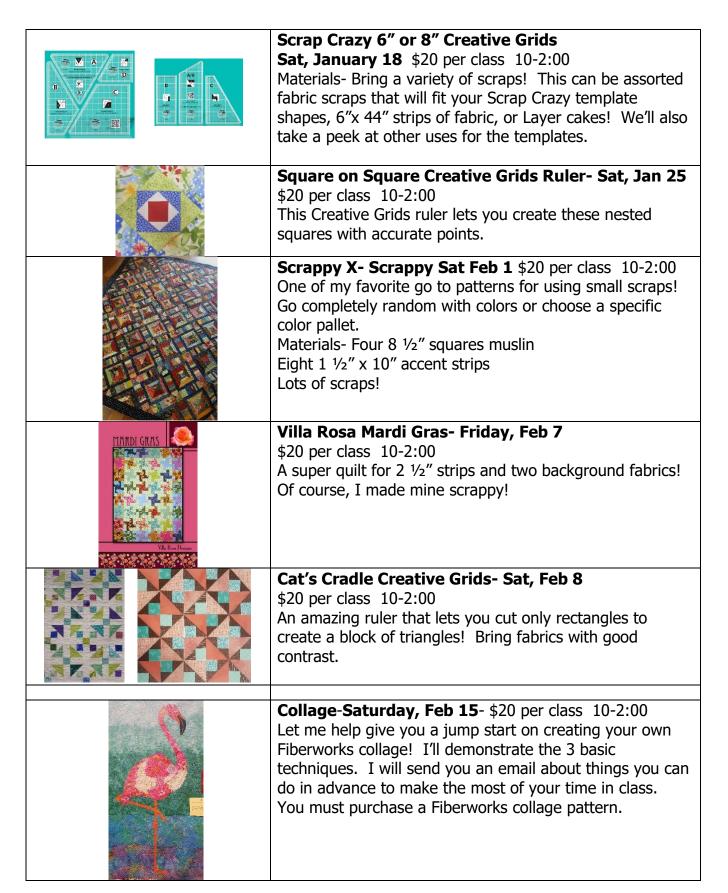

# T Shirt Quilt, Sara Crow, teacher- Wed, Mar 4

\$25 per class 10-2:00

Sara has made over 100 T-Shirt quilts professionally. Come let her teach you the tricks of the trade so you can complete your quilt in time for graduation