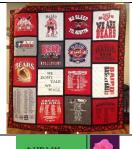

## Villa Rosa Dublin- Friday, Mar 6

\$20 per class 10-2:00

A super use of scrappy squares in a fun rail fence arrangement!