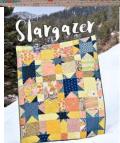

## Villa Rosa Stargazer- Friday, June 5

\$20 per class 10-2:00

This will become a go to pattern for a quick quilt!