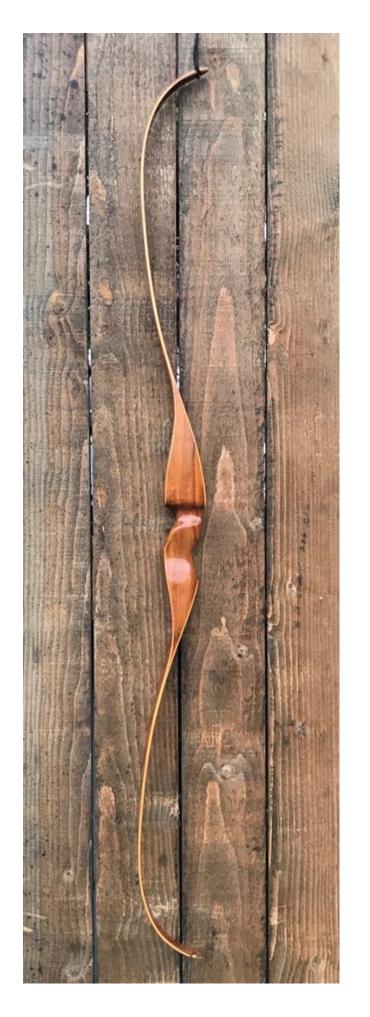

YEAR: 1967

MAKE: Shakespeare

MODEL: Necedah X26

HAND: Right

DRAW WEIGHT: 40#

AMO LENGTH: 58"

PRICE: \$99.00

SHIPPING AND HANDLING: \$19.00

**TOTAL COST: \$118.00** 

DESCRIPTION: Here is a really nice Shakespeare Necedah X-26. Comfortable semi-pistol grip and benge riser. No delamination; no cracks; limbs are straight. Overlays and tips are in great condition. No drilled holes. No chips or cracks. One real small ding on the riser. A couple of hairline stress lines. No crazing. Very few scratches or scuffs on the limbs. Decals are all legible and in good shape. This is a really nice bow in excellent condition.