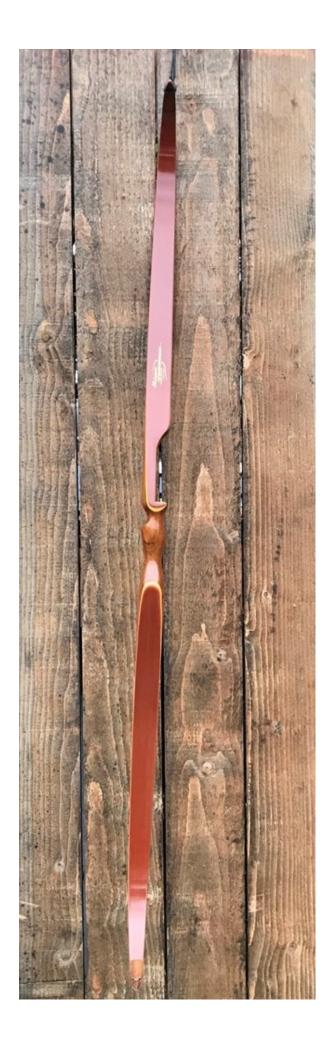

YEAR: 1967

MAKE: Shakespeare

MODEL: Necedah X26

HAND: Right

DRAW WEIGHT: 40#

AMO LENGTH: 58"

PRICE: \$99.00

SHIPPING AND HANDLING: \$19.00

**TOTAL COST: \$118.00** 

DESCRIPTION: Here is a really nice Shakespeare Necedah X-26. Comfortable semi-pistol grip and benge riser. No delamination; no cracks; limbs are straight. Overlays and tips are in great condition. No drilled holes. No chips or cracks. One real small ding on the riser. A couple of hairline stress lines. No crazing. Very few scratches or scuffs on the limbs. Decals are all legible and in good shape. This is a really nice bow in excellent condition.