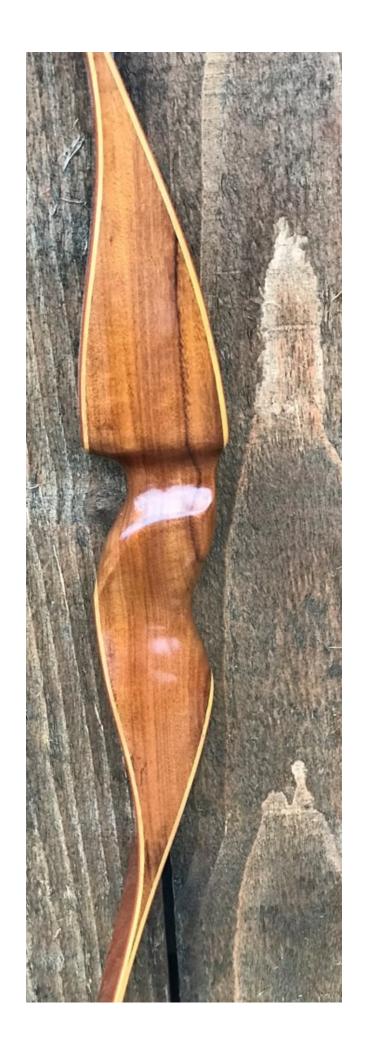

YEAR: 1967

MAKE: Shakespeare

MODEL: Necedah X26

HAND: Right

DRAW WEIGHT: 40#

AMO LENGTH: 58"

PRICE: \$99.00

SHIPPING AND HANDLING: \$19.00

**TOTAL COST: \$118.00** 

DESCRIPTION: Here is a really nice Shakespeare Necedah X-26. Comfortable semi-pistol grip and benge riser. No delamination; no cracks; limbs are straight. Overlays and tips are in great condition. No drilled holes. No chips or cracks. One real small ding on the riser. A couple of hairline stress lines. No crazing. Very few scratches or scuffs on the limbs. Decals are all legible and in good shape. This is a really nice bow in excellent condition.