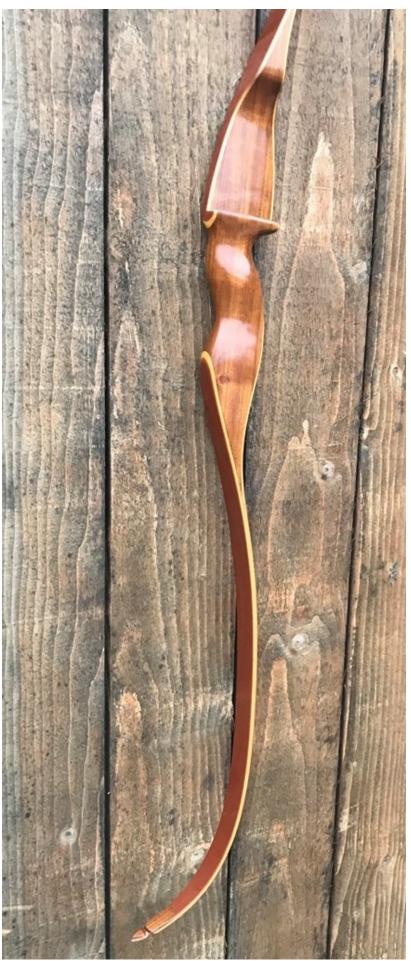

YEAR: 1967

MAKE: Shakespeare

MODEL: Necedah X26

HAND: Right

DRAW WEIGHT: 40#

AMO LENGTH: 58"

PRICE: \$99.00

SHIPPING AND HANDLING: \$19.00

**TOTAL COST: \$118.00** 

DESCRIPTION: Here is a really nice Shakespeare Necedah X-26. Comfortable semi-pistol grip and benge riser. No delamination; no cracks; limbs are straight. Overlays and tips are in great condition. No drilled holes. No chips or cracks. One real small ding on the riser. A couple of hairline stress lines. No crazing. Very few scratches or scuffs on the limbs. Decals are all legible and in good shape. This is a really nice bow in excellent condition.