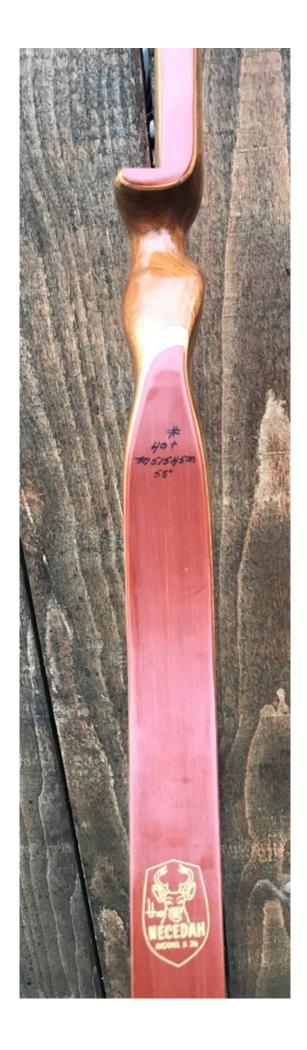

YEAR: 1967

MAKE: Shakespeare

MODEL: Necedah X26

HAND: Right

DRAW WEIGHT: 40#

AMO LENGTH: 58"

PRICE: \$99.00

SHIPPING AND HANDLING: \$19.00

**TOTAL COST: \$118.00** 

DESCRIPTION: Here is a really nice Shakespeare Necedah X-26. Comfortable semi-pistol grip and benge riser. No delamination; no cracks; limbs are straight. Overlays and tips are in great condition. No drilled holes. No chips or cracks. One real small ding on the riser. A couple of hairline stress lines. No crazing. Very few scratches or scuffs on the limbs. Decals are all legible and in good shape. This is a really nice bow in excellent condition.