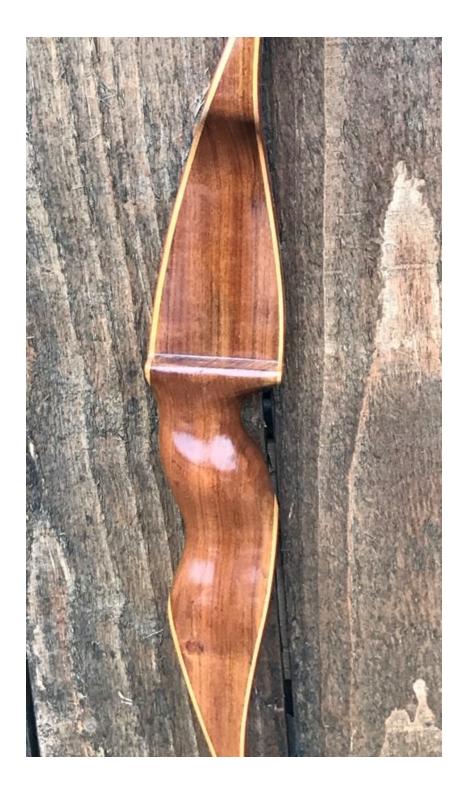

YEAR: 1967

MAKE: Shakespeare

MODEL: Necedah X26

HAND: Right

DRAW WEIGHT: 40#

AMO LENGTH: 58"

PRICE: \$99.00

SHIPPING AND HANDLING: \$19.00

**TOTAL COST: \$118.00** 

DESCRIPTION: Here is a really nice Shakespeare Necedah X-26. Comfortable semi-pistol grip and benge riser. No delamination; no cracks; limbs are straight. Overlays and tips are in great condition. No drilled holes. No chips or cracks. One real small ding on the riser. A couple of hairline stress lines. No crazing. Very few scratches or scuffs on the limbs. Decals are all legible and in good shape. This is a really nice bow in excellent condition.