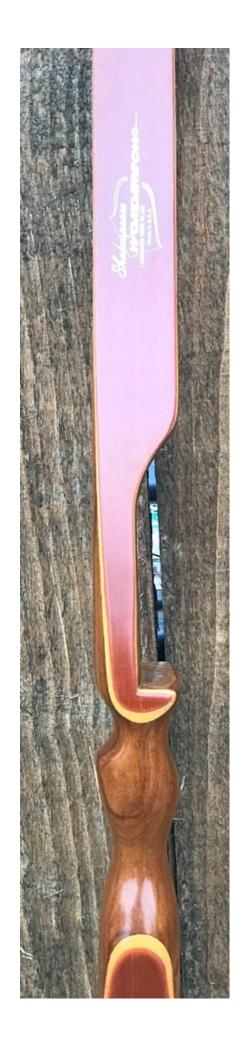

YEAR: 1967

MAKE: Shakespeare

MODEL: Necedah X26

HAND: Right

DRAW WEIGHT: 40#

AMO LENGTH: 58"

PRICE: \$99.00

SHIPPING AND HANDLING: \$19.00

**TOTAL COST: \$118.00** 

DESCRIPTION: Here is a really nice Shakespeare Necedah X-26. Comfortable semi-pistol grip and benge riser. No delamination; no cracks; limbs are straight. Overlays and tips are in great condition. No drilled holes. No chips or cracks. One real small ding on the riser. A couple of hairline stress lines. No crazing. Very few scratches or scuffs on the limbs. Decals are all legible and in good shape. This is a really nice bow in excellent condition.