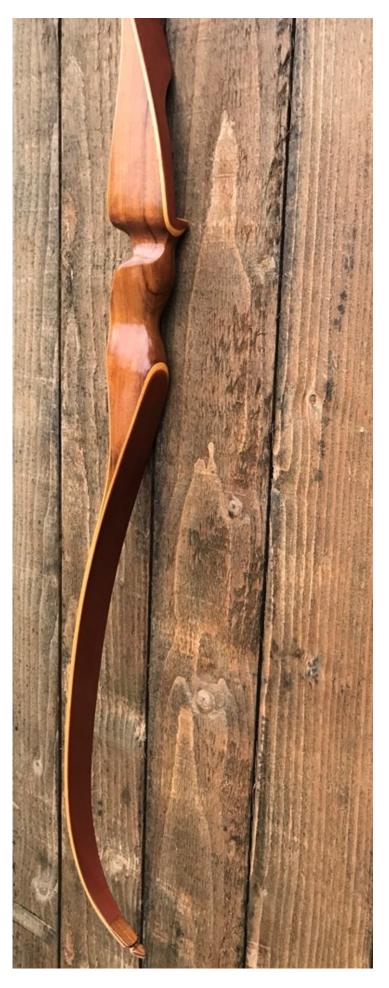

YEAR: 1967

MAKE: Shakespeare

MODEL: Necedah X26

HAND: Right

DRAW WEIGHT: 40#

AMO LENGTH: 58"

PRICE: \$99.00

SHIPPING AND HANDLING: \$19.00

**TOTAL COST: \$118.00** 

DESCRIPTION: Here is a really nice Shakespeare Necedah X-26. Comfortable semi-pistol grip and benge riser. No delamination; no cracks; limbs are straight. Overlays and tips are in great condition. No drilled holes. No chips or cracks. One real small ding on the riser. A couple of hairline stress lines. No crazing. Very few scratches or scuffs on the limbs. Decals are all legible and in good shape. This is a really nice bow in excellent condition.