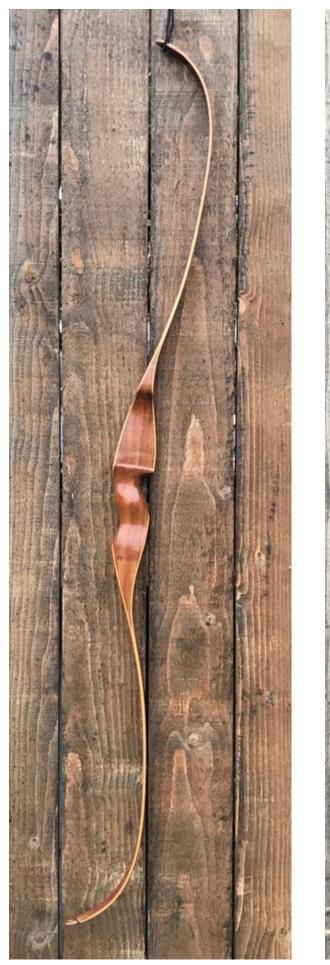

YEAR: 1967

MAKE: Shakespeare

MODEL: Necedah X26

HAND: Right

DRAW WEIGHT: 40#

AMO LENGTH: 58"

PRICE: \$99.00

SHIPPING AND HANDLING: \$19.00

**TOTAL COST: \$118.00** 

DESCRIPTION: Here is a really nice Shakespeare Necedah X-26. Comfortable semi-pistol grip and benge riser. No delamination; no cracks; limbs are straight. Overlays and tips are in great condition. No drilled holes. No chips or cracks. One real small ding on the riser. A couple of hairline stress lines. No crazing. Very few scratches or scuffs on the limbs. Decals are all legible and in good shape. This is a really nice bow in excellent condition.