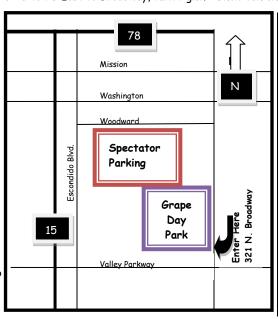

## OPEN TO ALL MAKES AND MODELS

SATURDAY, JUNE 11, 2016, 9:00 AM

GRAPE DAY PARK 321 N. BROADWAY, ESCONDIDO

HELP US SUPPORT <u>MEALS ON WHEELS & ARMED SERVICES YMCA</u>

PARK ON THE GRASS UNDER THE TREES, RAFFLE, GAMES, LUNCH

(2 LUNCH TICKETS PER REGISTRATION - ADDITIONAL LUNCH TICKETS \$5.00 EACH)

TROPHIES, TROPHIES, AND MORE TROPHIES

**Directions:** From San Diego: Valley Parkway exit off I-15 East to Escondido Blvd., turn left. Right on Woodward to Broadway, turn right. From Coastal North County, Orange County & LA: I-5 to 78 East to Broadway, turn right.

From Riverside & Inland Orange County: I-15 to 78 East to Broadway, turn right. Show vehicles enter Grape Day Park from Broadway