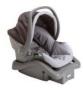

What type of Child Passenger Seat do you require. (Circle all that apply)

a) Infant Rear Facing 4 to 22lbs

c) Harnessed Booster Forward Facing 22 to 110lbs

b) Convertible Rear Facing 5 to 40lbs or Forward Facing up to 65lbs