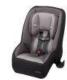

What type of Child Passenger Seat do you require. (Circle all that apply)

a) Infant Rear Facing 4 to 22lbs

c) Harnessed Booster Forward Facing 22 to 110lbs

b) Convertible Rear Facing 5 to 40lbs or Forward Facing up to 65lbs

d) Booster Converts to Backless 40-100lbs

| Name |  |  |  |
|------|--|--|--|
|      |  |  |  |

Adress

Phone\_\_\_\_\_