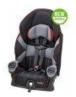

What type of Child Passenger Seat do you require. (Circle all that apply)

a) Infant Rear Facing 4 to 22lbs

c) Harnessed Booster Forward Facing 22 to 110lbs

b) Convertible Rear Facing 5 to 40lbs or Forward Facing up to 65lbs

d) Booster Converts to Backless 40-100lbs

| Name |  |  |  |
|------|--|--|--|
|      |  |  |  |

Adress

Phone\_\_\_\_\_