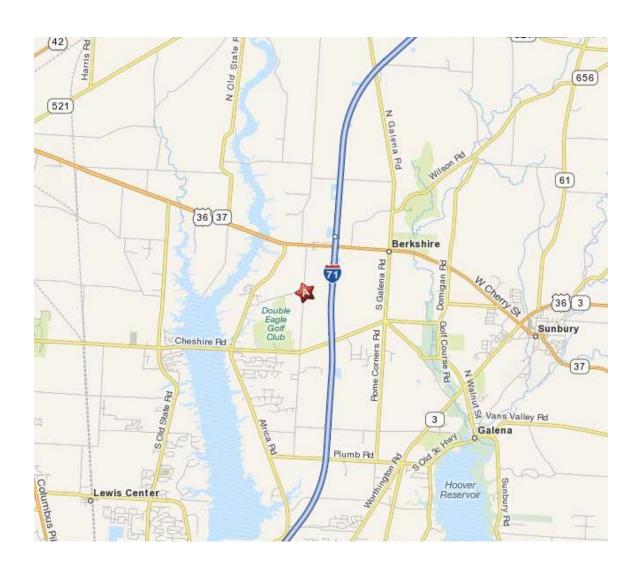

### LOCATION

3 B's & K & Sherman Road Galena, OH 43021 Delaware County Berkshire Township Annexed to Village of Sunbury