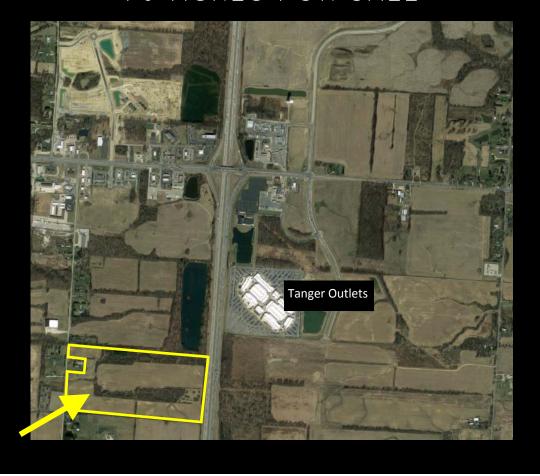

# 70 ACRES FOR SALE

### LOCATION

3 B's & K & Sherman Road Galena, OH 43021 Delaware County Berkshire Township Annexed to Village of Sunbury

### ACREAGE

70.24 Acres

### FREEWAY FRONTAGE

<u>+</u> 1,200 feet on I-71