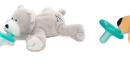

# 

Helps keep pacifier near baby's mouth without using cords or clips

Availiable in a variety of fun designs!

ŀ

Made with a medical grade, silicone pacifier

BPA, PVC, & Phthalate free Easy for baby to grasp