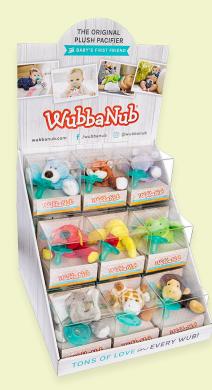

#### POINT-OF-SALE DISPLAY

FREE with a 36-piece box product purchase

This eye-catching display is a must for every store. Our countertop unit beautifully displays 18 WubbaNubs in boxed packaging. It is lightweight, and because of its small footprint, can be placed almost anywhere in your store. Unit may also be purchased separately. 12 1/2" x 12 <sup>1</sup>/<sub>2</sub>" x 20" (including removable header)

#16110 POS Special (for box packaging only)

#16001 POS Empty (for box packaging only)