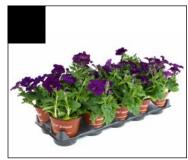

## 10 Pack 4.3" Select Annuals: Petunias

Excellent spring flowering annuals! Petunias bring deep rich colour to any outdoor space. Offered in two colours, white or purple. Must be ordered in packs of ten by colour.