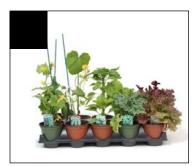

#### 10 Pack 4.3" Herbs

A hand-selected assortment of our finest herbs! This product is picked according to inventory and season. Offered in a pack of 10 which may include, but is not limited to: Chives, Basil, Thyme, Rosemary, Oregano & Parsley. Duplicates may occur.

#### 10 Pack 4.3" Veggies

A hand-selected assortment of our finest veggies! This product is picked according to inventory and season. The ten pack may include, but is not limited to: Tomatoes, Lettuce, Kale, Cucumber, Zucchini, Squash, & Peppers. Duplicates may occur.