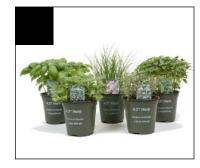

#### 10 Pack 4.3" Herbs

A hand-selected assortment of our finest herbs! This product is picked according to inventory and season. Offered in a pack of 10 which may include, but is not limited to: Chives, Basil, Thyme, Rosemary, Oregano & Parsley. Duplicates may occur.