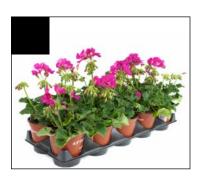

## 10 Pack 4.3" Premium Annuals: Zonal Geraniums

Our most popular bedding plants. Sure to bring vivid colour to your garden all season long! Offered in three colours, red, white or pink. Must be ordered in packs of ten by colour.