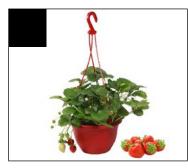

#### 12" Strawberry Hanging Baskets

Enjoy fresh strawberries all summer long. Ever bearing strawberries with different coloured blossoms in white or pink, Beautiful and delicious!