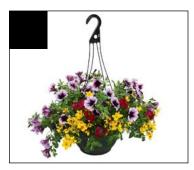

#### 12" Premium Hanging Baskets

Our premium flower mixes will surely be a big hit with Mom! They can be exposed to full sun and have the best flowering and trailing plants. Hanging baskets received may look different than the above image shown.