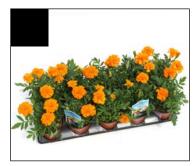

### 10 Pack 4.3" Select Annuals: Marigolds

Full and vibrant spring flowering annuals! Marigolds bring a splash of brightness and texture to enjoy all season long. Only offered in orange, and must be ordered in packs of ten.