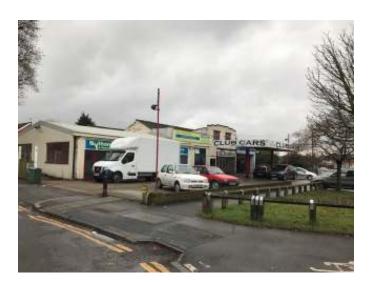

### 9 St Dunstan's Hill, Sutton, Surrey, SM1 2JX

- Total site is approximately 0.127 Hectares (0.313 Acres)
- Previously occupied by a Vehicle & Tyre Repair Workshop and Car Showroom with forecourt/parking.
- The property may offer Potential for Redevelopment to provide Residential Accommodation subject to obtaining all necessary consents or other uses.

## **Description**

The property previous use was a vehicle/Tyre repair/MOT workshop, tyre garage and car show room with large parking/forecourt. The site contains a variety of buildings arranged over ground and part first floors, including a forecourt canopy. The property can be accessed from both St Dunstan's Hill and Sunningdale Road.