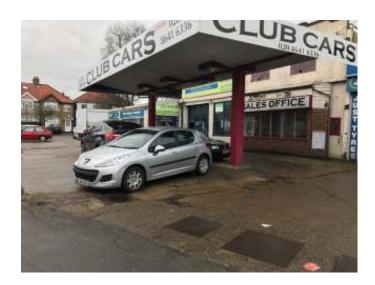

### 9 St Dunstan's Hill, Sutton, Surrey, SM1 2JX

- Total site is approximately 0.127 Hectares (0.313 Acres)
- Previously occupied by a Vehicle & Tyre Repair Workshop and Car Showroom with forecourt/parking.
- The property may offer Potential for Redevelopment to provide Residential Accommodation subject to obtaining all necessary consents or other uses.

## **Description**

The property previous use was a vehicle/Tyre repair/MOT workshop, tyre garage and car show room with large parking/forecourt. The site contains a variety of buildings arranged over ground and part first floors, including a forecourt canopy. The property can be accessed from both St Dunstan's Hill and Sunningdale Road.