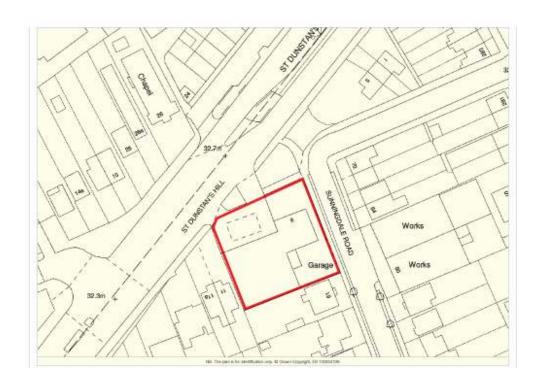

### 9 St Dunstan's Hill, Sutton, Surrey, SM1 2JX

- Total site is approximately 0.127 Hectares (0.313 Acres)
- Previously occupied by a Vehicle & Tyre Repair Workshop and Car Showroom with forecourt/parking.
- The property may offer Potential for Redevelopment to provide Residential Accommodation subject to obtaining all necessary consents or other uses.

### **Location**

The property is located in the London Borough of Sutton, on a corner site between St Dunstan's Hill (A217) and Sunningdale Road. The surrounding area is largely residential, with a small number of retail outlets located nearby on St Dunstan's Hill. Sutton is in South West London, to the south of Morden and west of Croydon. Sutton is well served by a number of arterial roads that offer connections towards both Central London and the M25 Motorway via the A232 and A217. Sutton has three rail stations, with the closest being West Sutton, approximately 0.7km (0.4 miles) from the site, which offers a direct service to London's Blackfriars, Farringdon, City Thameslink and St Pancras Stations. The wide open spaces of Collingwood Recreation Ground lie a short distance to the south-east of the site.