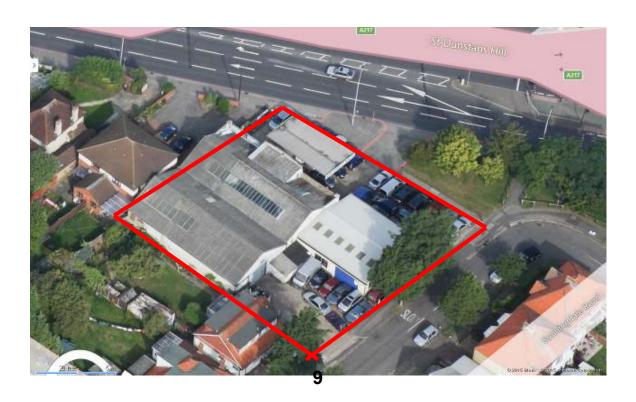

### 9 St Dunstan's Hill, Sutton, Surrey, SM1 2JX

- Total site is approximately 0.127 Hectares (0.313 Acres)
- Previously occupied by a Vehicle & Tyre Repair Workshop and Car Showroom with forecourt/parking.
- The property may offer Potential for Redevelopment to provide Residential Accommodation subject to obtaining all necessary consents or other uses.

## **Description**

The property previous use was a vehicle/Tyre repair/MOT workshop, tyre garage and car show room with large parking/forecourt. The site contains a variety of buildings arranged over ground and part first floors, including a forecourt canopy. The property can be accessed from both St Dunstan's Hill and Sunningdale Road.