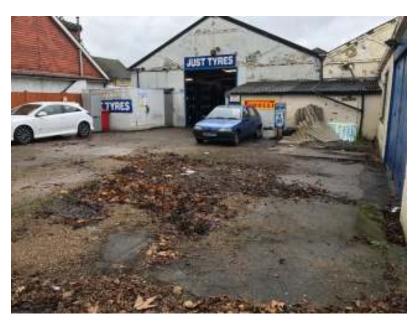

## **Description**

The property previous use was a vehicle/Tyre repair/MOT workshop, tyre garage and car show room with large parking/forecourt. The site contains a variety of buildings arranged over ground and part first floors, including a forecourt canopy. The property can be accessed from both St Dunstan's Hill and Sunningdale Road.