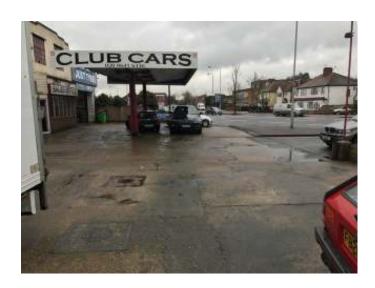

### 9 St Dunstan's Hill, Sutton, Surrey, SM1 2JX

- Total site is approximately 0.127 Hectares (0.313 Acres)
- Previously occupied by a Vehicle & Tyre Repair Workshop and Car Showroom with forecourt/parking.
- The property may offer Potential for Redevelopment to provide Residential Accommodation subject to obtaining all necessary consents or other uses.

## **Description**

The property previous use was a vehicle/Tyre repair/MOT workshop, tyre garage and car show room with large parking/forecourt. The site contains a variety of buildings arranged over ground and part first floors, including a forecourt canopy. The property can be accessed from both St Dunstan's Hill and Sunningdale Road.