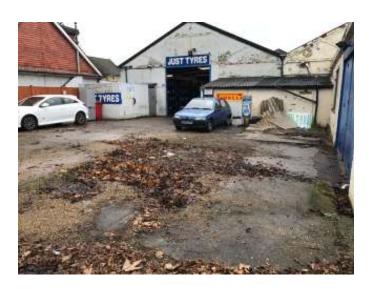

### 9 St Dunstan's Hill, Sutton, Surrey, SM1 2JX

- Total site is approximately 0.127 Hectares (0.313 Acres)
- Previously occupied by a Vehicle & Tyre Repair Workshop and Car Showroom with forecourt/parking.
- The property may offer Potential for Redevelopment to provide Residential Accommodation subject to obtaining all necessary consents or other uses.

## **Description**

The property previous use was a vehicle/Tyre repair/MOT workshop, tyre garage and car show room with large parking/forecourt. The site contains a variety of buildings arranged over ground and part first floors, including a forecourt canopy. The property can be accessed from both St Dunstan's Hill and Sunningdale Road.