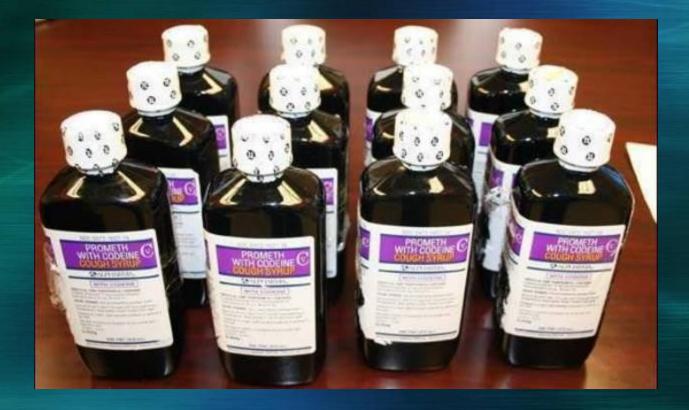

#### Benzodiazepines

Xanax (alprazolam)
Klonopin (clonazepam)
Valium (diazepam)
Ativan (lorazepam)

- Drank
- Syrup
- Sizzup
- Lean

- Codeine/promethazine cough syrup
- Mountain Dew/Sprit
- Jolly Rancher candy

- Codeine/promethazine cough syrup
- Mountain Dew/Sprit
- Jolly Rancher candy

- May have originated as early as 1960s
- Popular in Texas in early 90s
- Spread through southern states, then nationwide
- Mentioned in rap and hip-hop music
- 2014: Justin Bieber