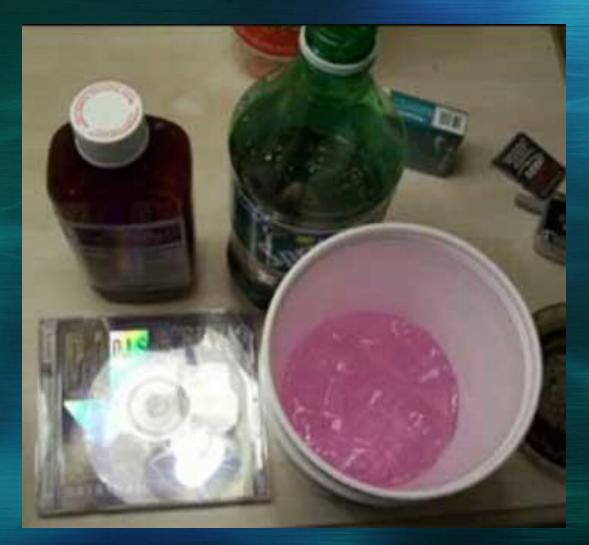

- Codeine/promethazine cough syrup
- Mountain Dew/Sprit
- Jolly Rancher candy

- May have originated as early as 1960s
- Popular in Texas in early 90s
- Spread through southern states, then nationwide
- Mentioned in rap and hip-hop music
- 2014: Justin Bieber

#### Promethazine (Antihistamine):

- Sedation
- Potentiates codeine
- May be more lethal than codeine

- Sometimes (less often) hydrocodone (Vicodin) cough syrup
- Cheaper "knock-off" version contains dextromethorphan (DXM)
  - Sedative in small doses
  - Dissociative anesthetic (like PCP) in high doses