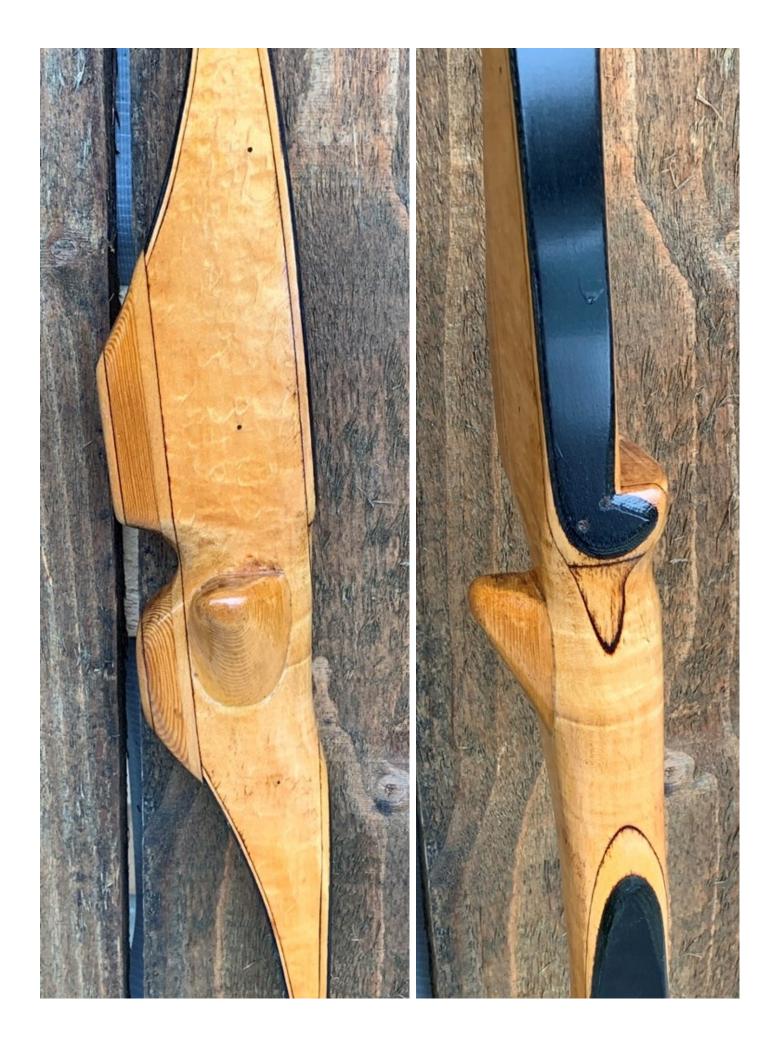

**TOTAL COST: \$128.00** 

DESCRIPTION: Here is a funky unique bow that appears to have been custom made. The length and narrower limbs seem to indicate it was made in the late 1950's or early 60's. Still a shooter. Riser appears to be a type of bird-seye maple. It has a laminated thumb rest on the side of the riser. This bow has no delamination; no cracks; limbs are straight. Overlays and tips are in good condition. No drilled holes. No chips, dings or cracks. A couple of faint stress lines on the facing limbs in the riser section only. No crazing. A few minor scratches and nicks here and there.