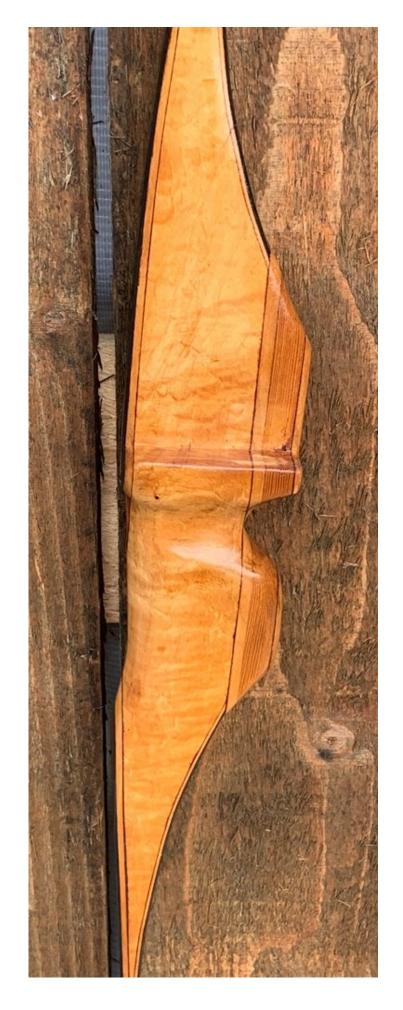

**TOTAL COST: \$128.00** 

DESCRIPTION: Here is a funky unique bow that appears to have been custom made. The length and narrower limbs seem to indicate it was made in the late 1950's or early 60's. Still a shooter. Riser appears to be a type of bird-seye maple. It has a laminated thumb rest on the side of the riser. This bow has no delamination; no cracks; limbs are straight. Overlays and tips are in good condition. No drilled holes. No chips, dings or cracks. A couple of faint stress lines on the facing limbs in the riser section only. No crazing. A few minor scratches and nicks here and there.