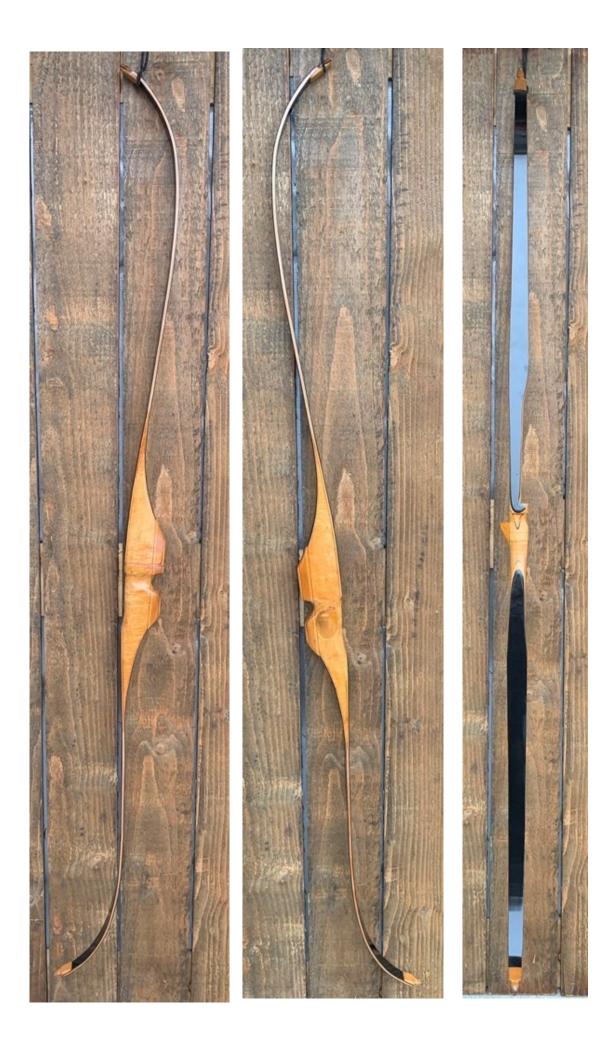

**TOTAL COST: \$128.00** 

DESCRIPTION: Here is a funky unique bow that appears to have been custom made. The length and narrower limbs seem to indicate it was made in the late 1950's or early 60's. Still a shooter. Riser appears to be a type of bird-seye maple. It has a laminated thumb rest on the side of the riser. This bow has no delamination; no cracks; limbs are straight. Overlays and tips are in good condition. No drilled holes. No chips, dings or cracks. A couple of faint stress lines on the facing limbs in the riser section only. No crazing. A few minor scratches and nicks here and there.