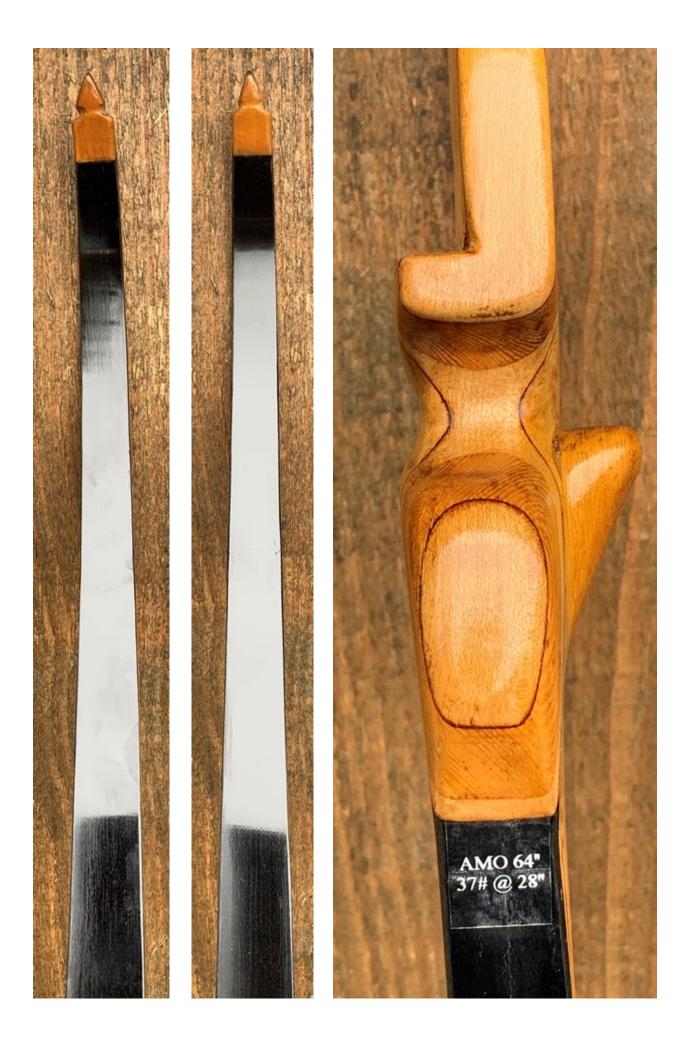

YEAR: Late 50's or 1960's

MAKE: Unbranded

MODEL: NA-Custom Handmade Bow

HAND: Right

DRAW WEIGHT: 37#

AMO LENGTH: 64"

PRICE: \$99.00

SHIPPING AND HANDLING: \$29.00

**TOTAL COST: \$128.00** 

DESCRIPTION: Here is a funky unique bow that appears to have been custom made. The length and narrower limbs seem to indicate it was made in the late 1950's or early 60's. Still a shooter. Riser appears to be a type of bird-seye maple. It has a laminated thumb rest on the side of the riser. This bow has no delamination; no cracks; limbs are straight. Overlays and tips are in good condition. No drilled holes. No chips, dings or cracks. A couple of faint stress lines on the facing limbs in the riser section only. No crazing. A few minor scratches and nicks here and there.