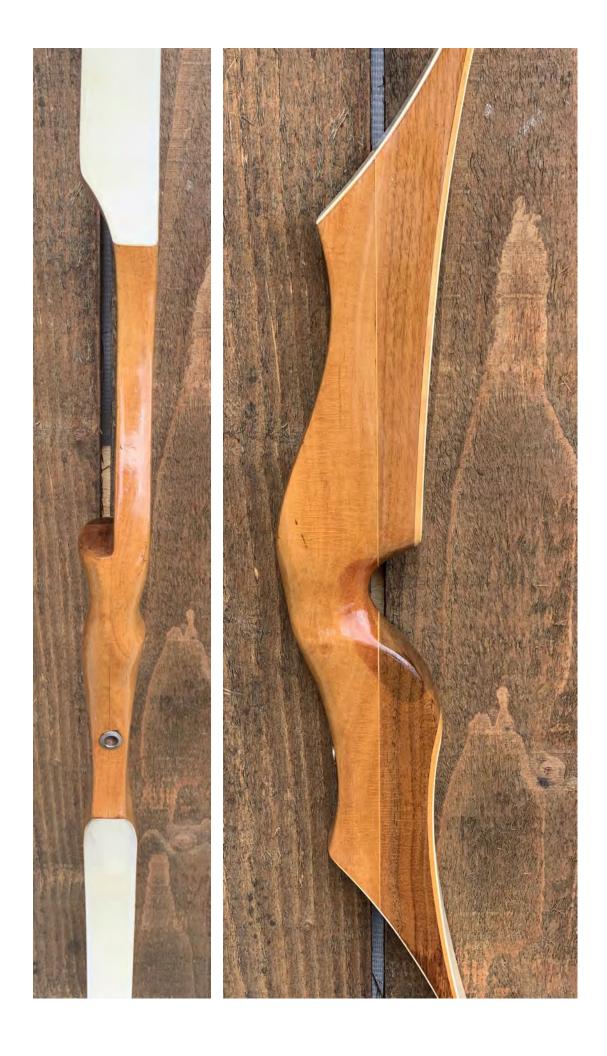

**TOTAL COST: \$158.00** 

DESCRIPTION: Great looking and performing recurve. Factory installed stabilizer bushing. Bow has no delamination; no cracks; limbs are straight. Overlays and tips are in great condition. No drilled holes; No chips, dings or cracks. No stress lines; some faint crazing of the old underlying varnish (see pick on last page) that is only visible close up. Some typical "yellowing" of the limbs. A few minor scratches and nicks here and there. Decals are in very good shape. Overall, this is a really nice bow in exceptional overall condition for its age.