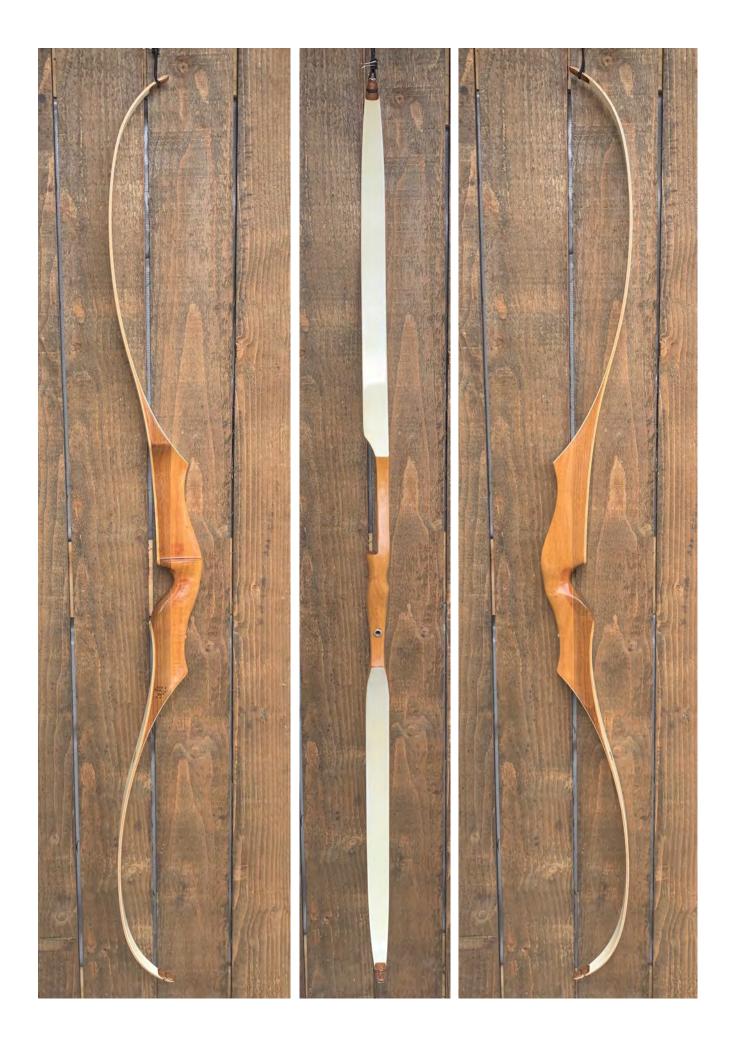

YEAR: Early 1970's

MAKE: York

MODEL: Crest

HAND: Right

DRAW WEIGHT: 30#

AMO LENGTH: 64"

PRICE: \$129.00

SHIPPING & HANDLING: \$29.00

**TOTAL COST: \$158.00** 

DESCRIPTION: Great looking and performing recurve. Factory installed stabilizer bushing. Bow has no delamination; no cracks; limbs are straight. Overlays and tips are in great condition. No drilled holes; No chips, dings or cracks. No stress lines; some faint crazing of the old underlying varnish (see pick on last page) that is only visible close up. Some typical "yellowing" of the limbs. A few minor scratches and nicks here and there. Decals are in very good shape. Overall, this is a really nice bow in exceptional overall condition for its age.