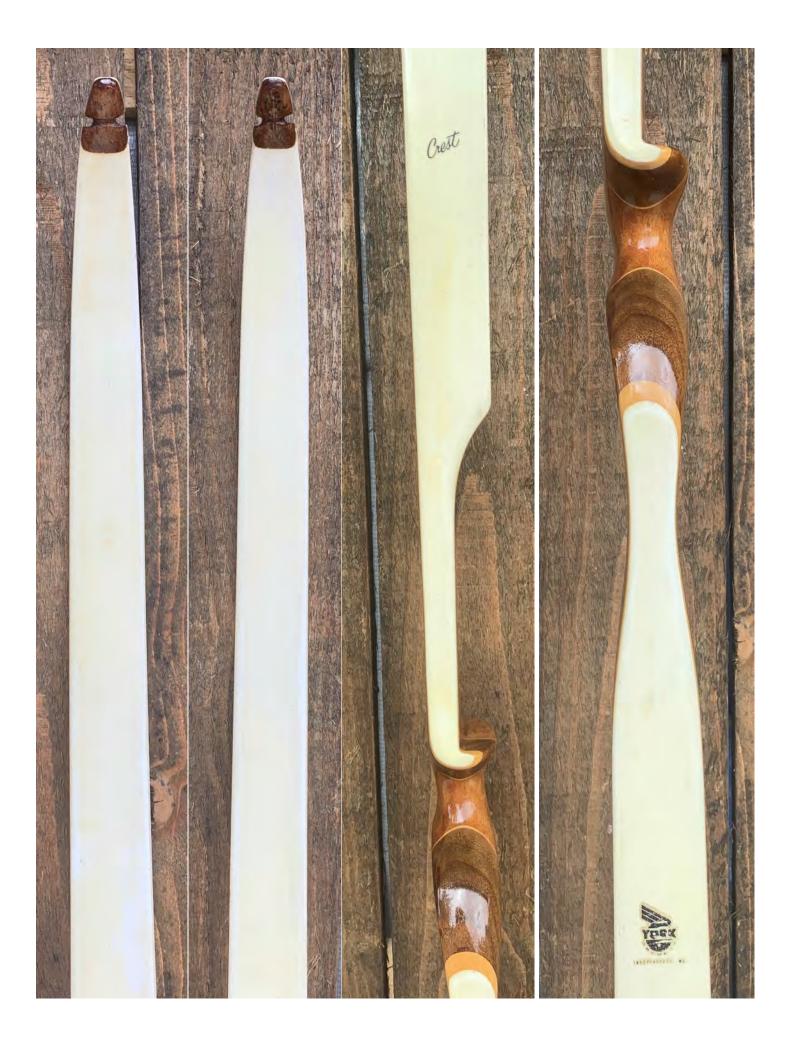

**TOTAL COST: \$158.00** 

DESCRIPTION: Great looking and performing recurve. Factory installed stabilizer bushing. Bow has no delamination; no cracks; limbs are straight. Overlays and tips are in great condition. No drilled holes; No chips, dings or cracks. No stress lines; some faint crazing of the old underlying varnish (see pick on last page) that is only visible close up. Some typical "yellowing" of the limbs. A few minor scratches and nicks here and there. Decals are in very good shape. Overall, this is a really nice bow in exceptional overall condition for its age.