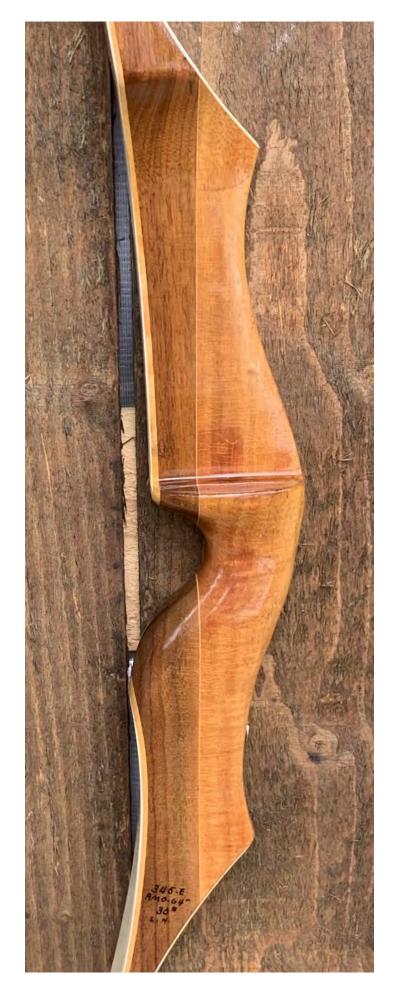

**TOTAL COST: \$158.00** 

DESCRIPTION: Great looking and performing recurve. Factory installed stabilizer bushing. Bow has no delamination; no cracks; limbs are straight. Overlays and tips are in great condition. No drilled holes; No chips, dings or cracks. No stress lines; some faint crazing of the old underlying varnish (see pick on last page) that is only visible close up. Some typical "yellowing" of the limbs. A few minor scratches and nicks here and there. Decals are in very good shape. Overall, this is a really nice bow in exceptional overall condition for its age.