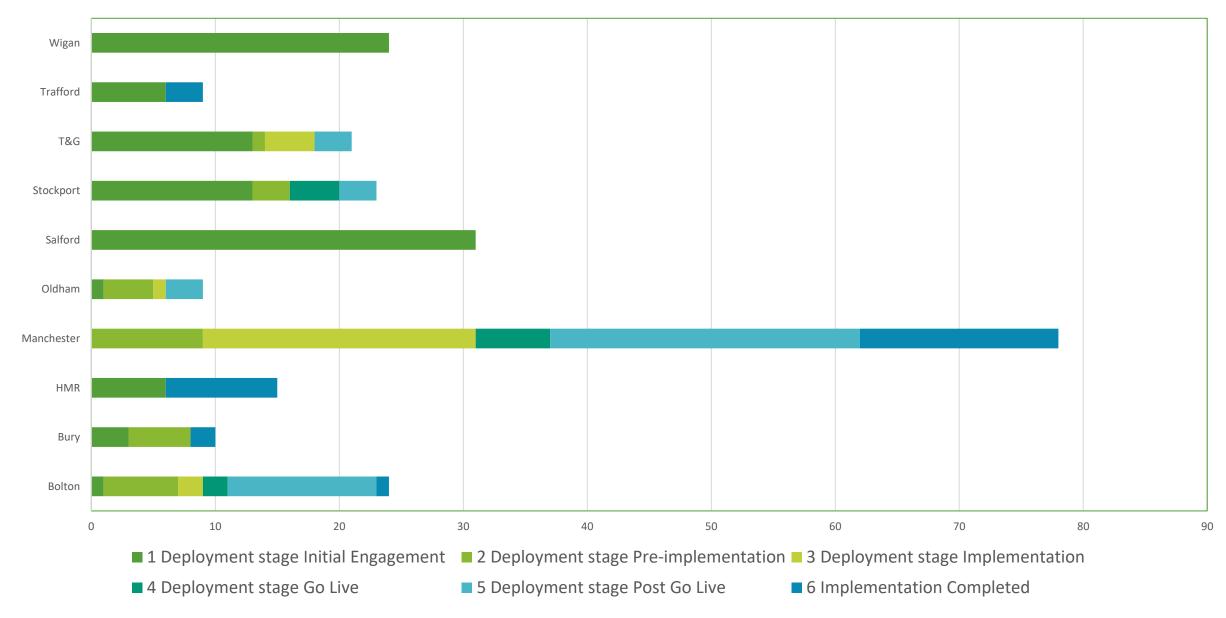

#### Number of practices at each deployment stage by locality

### Deployment Overview by GM Locality

|            | of | Initial | Pre- | % Practices at<br>Implementation<br>(training) | % Practices | Post Go Live<br>(within 4<br>weeks of go | % Practices<br>Deployment<br>Completed<br>(>4 weeks<br>post go live) |
|------------|----|---------|------|------------------------------------------------|-------------|------------------------------------------|----------------------------------------------------------------------|
| Bolton     | 49 | 2%      | 20%  | 4%                                             | 4%          | 24%                                      | 2%                                                                   |
| Bury       | 26 | 15%     | 19%  | 0%                                             | 0%          | 0%                                       | 8%                                                                   |
| HMR        | 36 | 17%     | 0%   | 0%                                             | 0%          | 0%                                       | 25%                                                                  |
| Manchester | 85 | 0%      | 11%  | 26%                                            | 7%          | 29%                                      | 19%                                                                  |
| Oldham     | 39 | 3%      | 10%  | 3%                                             | 0%          | 8%                                       | 0%                                                                   |
| Salford    | 38 | 34%     | 0%   | 0%                                             | 0%          | 0%                                       | 0%                                                                   |
| Stockport  | 36 | 36%     | 8%   | 0%                                             | 11%         | 8%                                       | 0%                                                                   |
| T&G        | 37 | 35%     | 3%   | 11%                                            | 0%          | 8%                                       | 0%                                                                   |
| Trafford   | 27 | 22%     | 0%   | 0%                                             | 0%          | 0%                                       | 11%                                                                  |
| Wigan      | 58 | 41%     | 0%   | 0%                                             | 0%          | 0%                                       | 0%                                                                   |