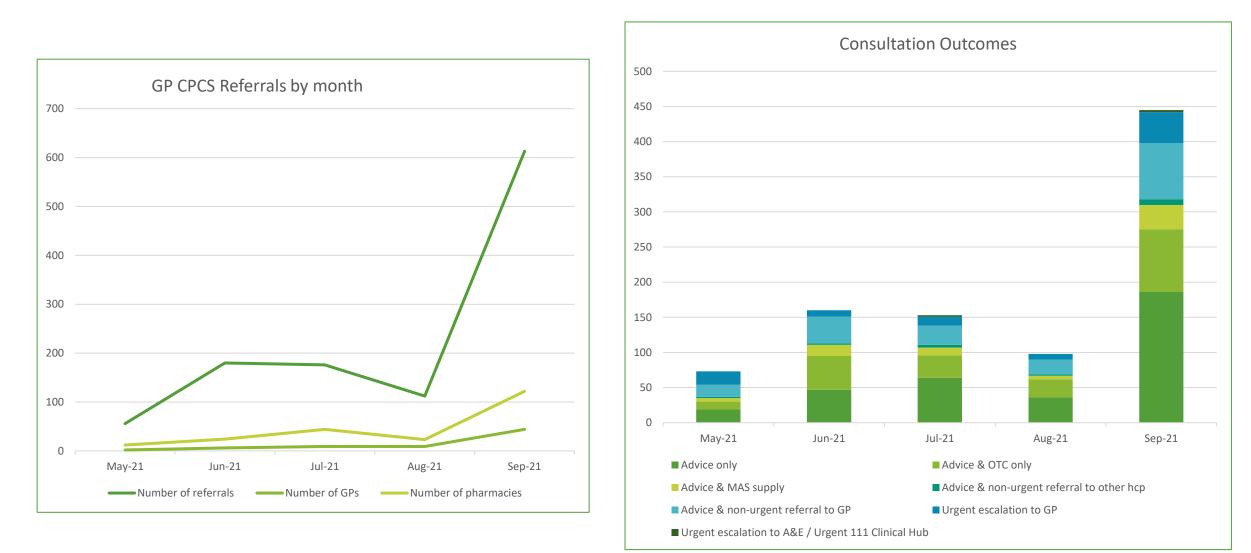

# Referral Activity Trend

There was a significant increase in referral activity in September resulting from 44 practices going live in the month

# September Referral Activity

#### **Consultation Outcomes:**

| Number of<br>Referrals<br>sent | Number of<br>General<br>Practices<br>actively<br>referring | Number of<br>Pharmacies<br>referred to | Advice only<br>186                     | Advice & OTC<br>sale<br>89 | Advice & MAS<br>supply<br>35    |
|--------------------------------|------------------------------------------------------------|----------------------------------------|----------------------------------------|----------------------------|---------------------------------|
| 613                            | 42                                                         | 122                                    | Advice & non-<br>urgent referral<br>88 | Urgent<br>Escalation<br>44 | Urgent<br>Escalation (A&E)<br>3 |

#### **Escalations**

Of 88 Non-urgent escalations, 80 were to GP and 8 to other healthcare professionals (14% referrals).

In the pilot, it was observed that there was a greater number of non-urgent escalations in the early days of the referral

pathway commencing, whilst the practice staff got used to identifying appropriate patients to refer.

It is anticipated this should average out at around 10-12% once the service is embedded.

Of 44 urgent escalations, all were a same-day appointment request to GP.

Of **3 urgent escalations**, 2 patients were referred to A&E, one with numbness in the legs and back, and one with shortness of breath. The 3<sup>rd</sup> patient was escalated to the urgent NHS 111 clinical hub with a very bad cough lasting over 3 weeks