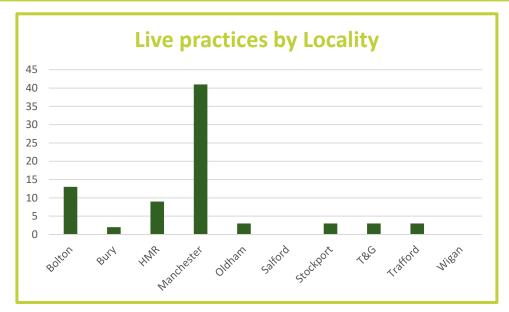

Practices in Deployment by GM Locality 90 80 70 60 50 40 30 20 10 Ω salford Nanchester stockport Hed Glossof oldham Trafford Bolton BUN Rochdale Nilean July August September May June

Targeted engagement work ongoing in several GM localities to address inequities.

MHCC have provided resource to support the deployment in Manchester over and above the working group resource provided.