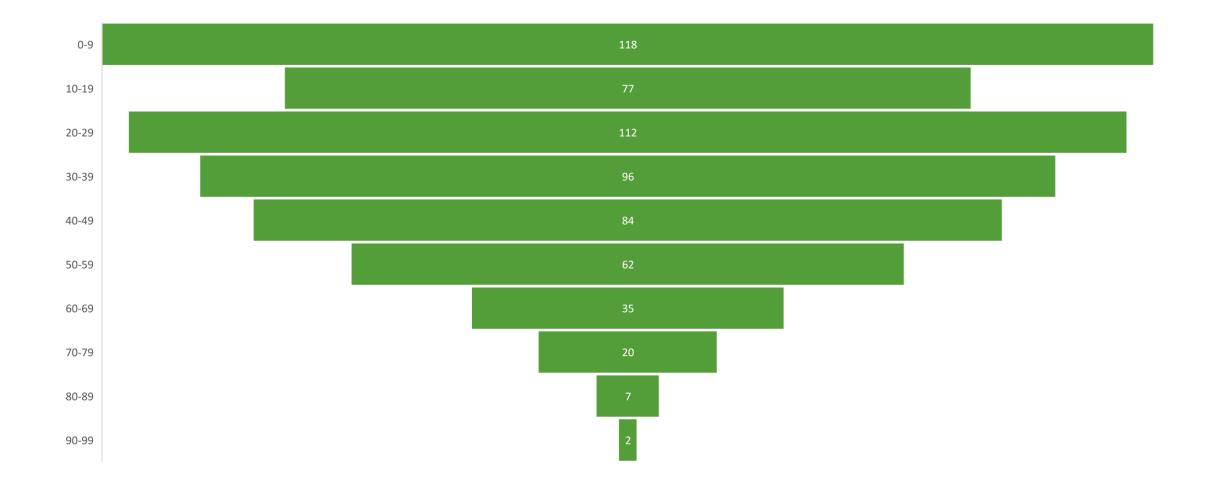

GP and 8 to other healthcare professionals (14% referrals).

In the pilot, it was observed that there was a greater number of non-urgent escalations in the early days of the referral

pathway commencing, whilst the practice staff got used to identifying appropriate patients to refer.

It is anticipated this should average out at around 10-12% once the service is embedded.

Of 44 urgent escalations, all were a same-day appointment request to GP.

Of **3 urgent escalations**, 2 patients were referred to A&E, one with numbness in the legs and back, and one with shortness of breath. The 3<sup>rd</sup> patient was escalated to the urgent NHS 111 clinical hub with a very bad cough lasting over 3 weeks

#### Number of practices at each deployment stage by locality



# Age of referred patients



#### Presenting complaint

|              |                              | Earache              |                 |                | , sticky<br>vatery             | Headache                    |
|--------------|------------------------------|----------------------|-----------------|----------------|--------------------------------|-----------------------------|
|              | Cold or Flu                  |                      | Lower b<br>pain | ack            | Bites or<br>stings,<br>sect or | Knee or<br>lower<br>leg pai |
|              |                              | Diarrho              | Ear<br>Disch    | Athlet<br>foot |                                |                             |
| Other reason | Skin, rash                   | Eye, red<br>or       | or Ea           | Rectal