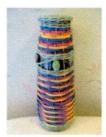

## **Basket Vase with Glass liner**

Adorn a glass vase with a colorful woven reed design, Beads, shells, sea glass can be added to your design.

Teens to Adults, All Levels, Materials & tools will be supplied \$90 KIFA Members \$110 Non-Members