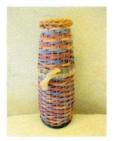

## **Basket Vase with Glass liner**

Adorn a glass vase with a colorful woven reed design, Beads, shells, sea glass can be added to your design.

Teens to Adults, All Levels, Materials & tools will be supplied \$90 KIFA Members \$110 Non-Members