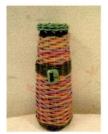

## **Basket Vase with Glass liner**

Adorn a glass vase with a colorful woven reed design, Beads, shells, sea glass can be added to your design.

Teens to Adults, All Levels, Materials & tools will be supplied \$90 KIFA Members \$110 Non-Members