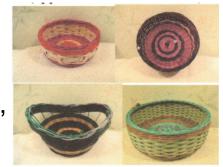

## 1 - Small Round Basket

Create with Multi - Colored Reeds,

6 – 8 inches in diameter

Teens to Adults, All Levels, Materials & tools will be supplied \$90 KIFA Members \$110 Non-Members

+ \$10 Materials fee to the teacher on day of class