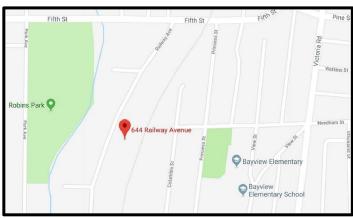

**Neighbourhood Highlights** 

|           | <u> </u>                  |        |
|-----------|---------------------------|--------|
| Schools   | Jolly Giant Daycare       | 1.8 km |
|           | Bayview Elementary        | 0.4 km |
|           | Nanaimo Secondary         | 3.7 km |
|           | Vancouver Isl. University | 2.2 km |
| Parks     | Robins Park               | 0.2 km |
|           | Colliery Dam Park         | 1.6 km |
|           | The Parkway Trail         | 1.9 km |
| Medical   | Medical Arts              | 0.8 km |
|           | Regional Hospital         | 5.2 km |
| Pharmacy  | Shoppers Drugs            | 0.5 km |
|           | London Drugs              | 1.8 km |
| Groceries | Quality Foods             | 0.5 km |
| Banks     | TD Canada Trust           | 1.2 km |
|           | Scotiabank                | 1.3 km |