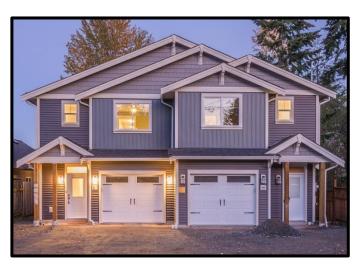

## 644 RAILWAY Ave.

Unit B ➤ University District listed at \$429,900 plus GST

Address Unit B - 644 Railway Ave., Nanaimo B.C.

PID 030-568-692

Lot Size  $\pm 6,001 \text{ ft}^2 (557.5 \text{ m}^2)$  - strata zoning R4 (duplex)

House Size Unit B is 1,613 ft<sup>2</sup> (153.5m<sup>2</sup>)