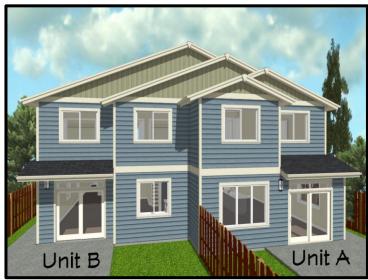

## 644 RAILWAY Ave.

Unit B ➤ University District listed at \$429,900 plus GST

### **Property Highlights**

| Living Space    | Unit B ±1,613 ft <sup>2</sup>    |
|-----------------|----------------------------------|
| Lot Size        | ± 6,001 ft <sup>2</sup>          |
| Year Built      | 2018 (2-5-10 home warranty)      |
| Bedrooms        | 4 (master with walk-in closet)   |
| Bathrooms       | 2 full, 1 powder                 |
| Heating         | Electric with ventilation system |
| Skylights       | Two in upstairs' hallway         |
| Appliances      | Stainless Whirlpool & Samsung    |
| Landscape/Blind | Included                         |
| Parking         | One car garage c/w EV charging   |