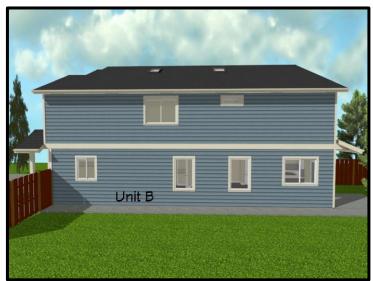

## 644 RAILWAY Ave.

Unit B ➤ University District listed at \$429,900 plus GST

Address Unit B - 644 Railway Ave., Nanaimo B.C.

PID 030-568-692

Lot Size  $\pm 6,001 \text{ ft}^2 (557.5 \text{ m}^2)$  - strata zoning R4 (duplex)

House Size Unit B is 1,613 ft<sup>2</sup> (153.5m<sup>2</sup>)