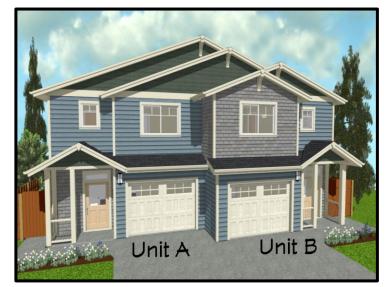

## 644 RAILWAY Ave.

Unit B ➤ University District listed at \$429,900 plus GST

### **Property Highlights**

| Living Space    | Unit B ±1,613 ft <sup>2</sup>    |
|-----------------|----------------------------------|
| Lot Size        | ± 6,001 ft <sup>2</sup>          |
| Year Built      | 2018 (2-5-10 home warranty)      |
| Bedrooms        | 4 (master with walk-in closet)   |
| Bathrooms       | 2 full, 1 powder                 |
| Heating         | Electric with ventilation system |
| Skylights       | Two in upstairs' hallway         |
| Appliances      | Stainless Whirlpool & Samsung    |
| Landscape/Blind | Included                         |
| Parking         | One car garage c/w EV charging   |