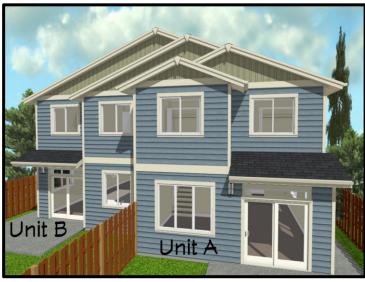

## 644 RAILWAY Ave.

Unit B ➤ University District listed at \$429,900 plus GST

### **Property Highlights**

| Living Space    | Unit B ±1,613 ft <sup>2</sup>    |
|-----------------|----------------------------------|
| Lot Size        | ± 6,001 ft <sup>2</sup>          |
| Year Built      | 2018 (2-5-10 home warranty)      |
| Bedrooms        | 4 (master with walk-in closet)   |
| Bathrooms       | 2 full, 1 powder                 |
| Heating         | Electric with ventilation system |
| Skylights       | Two in upstairs' hallway         |
| Appliances      | Stainless Whirlpool & Samsung    |
| Landscape/Blind | Included                         |
| Parking         | One car garage c/w EV charging   |