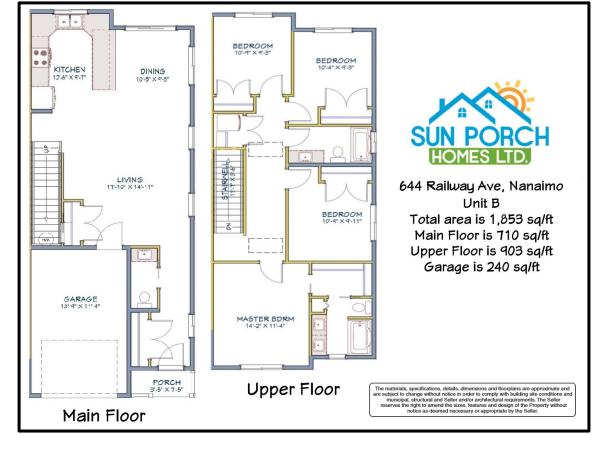

## 644 RAILWAY Ave.

Unit B ➤ University District listed at \$429,900 plus GST

### **Property Highlights**

| Living Space    | Unit B ±1,613 ft <sup>2</sup>    |
|-----------------|----------------------------------|
| Lot Size        | ± 6,001 ft <sup>2</sup>          |
| Year Built      | 2018 (2-5-10 home warranty)      |
| Bedrooms        | 4 (master with walk-in closet)   |
| Bathrooms       | 2 full, 1 powder                 |
| Heating         | Electric with ventilation system |
| Skylights       | Two in upstairs' hallway         |
| Appliances      | Stainless Whirlpool & Samsung    |
| Landscape/Blind | Included                         |
| Parking         | One car garage c/w EV charging   |

Address Unit B - 644 Railway Ave., Nanaimo B.C.

PID 030-568-692

Lot Size  $\pm 6,001 \text{ ft}^2 (557.5 \text{ m}^2)$  - strata zoning R4 (duplex)

House Size Unit B is 1,613 ft<sup>2</sup> (153.5m<sup>2</sup>)