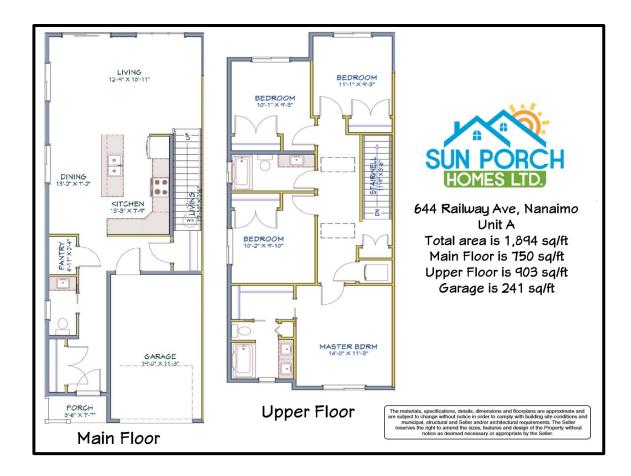

### **Property Highlights**

| Living Space    | Unit B ±1,613 ft <sup>2</sup>    |
|-----------------|----------------------------------|
| Lot Size        | ± 6,001 ft <sup>2</sup>          |
| Year Built      | 2018 (2-5-10 home warranty)      |
| Bedrooms        | 4 (master with walk-in closet)   |
| Bathrooms       | 2 full, 1 powder                 |
| Heating         | Electric with ventilation system |
| Skylights       | Two in upstairs' hallway         |
| Appliances      | Stainless Whirlpool & Samsung    |
| Landscape/Blind | Included                         |
| Parking         | One car garage c/w EV charging   |