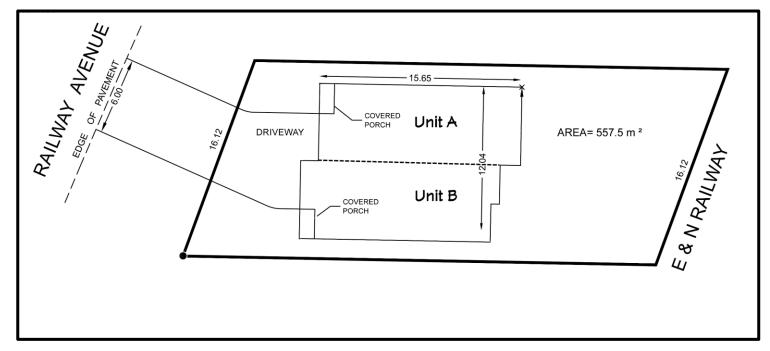

Address Unit B - 644 Railway Ave., Nanaimo B.C.

PID 030-568-692

Lot Size  $\pm 6,001 \text{ ft}^2 (557.5 \text{ m}^2)$  - strata zoning R4 (duplex)

House Size Unit B is 1,613 ft<sup>2</sup> (153.5m<sup>2</sup>)