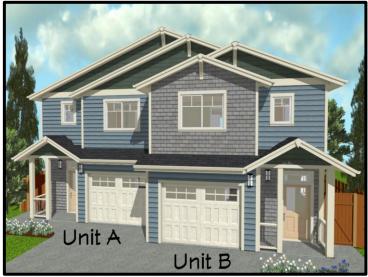

## 644 RAILWAY Ave.

Unit B ➤ University District listed at \$429,900 plus GST

### **Property Highlights**

| Living Space    | Unit B ±1,613 ft <sup>2</sup>    |
|-----------------|----------------------------------|
| Lot Size        | ± 6,001 ft <sup>2</sup>          |
| Year Built      | 2018 (2-5-10 home warranty)      |
| Bedrooms        | 4 (master with walk-in closet)   |
| Bathrooms       | 2 full, 1 powder                 |
| Heating         | Electric with ventilation system |
| Skylights       | Two in upstairs' hallway         |
| Appliances      | Stainless Whirlpool & Samsung    |
| Landscape/Blind | Included                         |
| Parking         | One car garage c/w EV charging   |