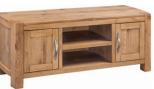

580mm £230 400mm

2 Door TV Unit Н 505mm 1220mm £425 W D 450mm

1 Door TV Unit Н 505mm 920mm £295 W D 450mm

Corner TV Unit 555mm Н W 1040mm £465 D 550mm

2 Drawer Console Table

755mm Н 910mm £295 W D 300mm

**1** Drawer Console Table