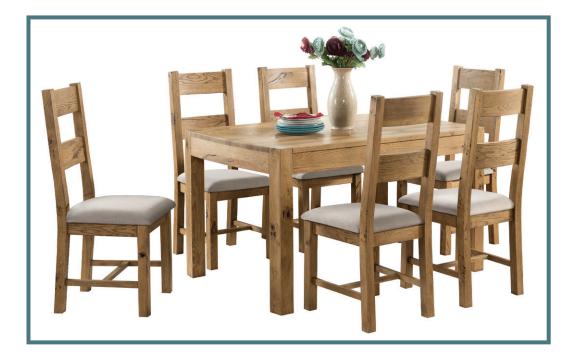

\*Pictured

L

1800mm

- Crafted from North American White Oak
- Beautifully distressed
- The character of each piece is unique
- Dovetailed drawers
- Eye-catching & attractive
- Supplied with both a metal and wooden handle for choice
- Stylish & functional
- Dark oiled finish