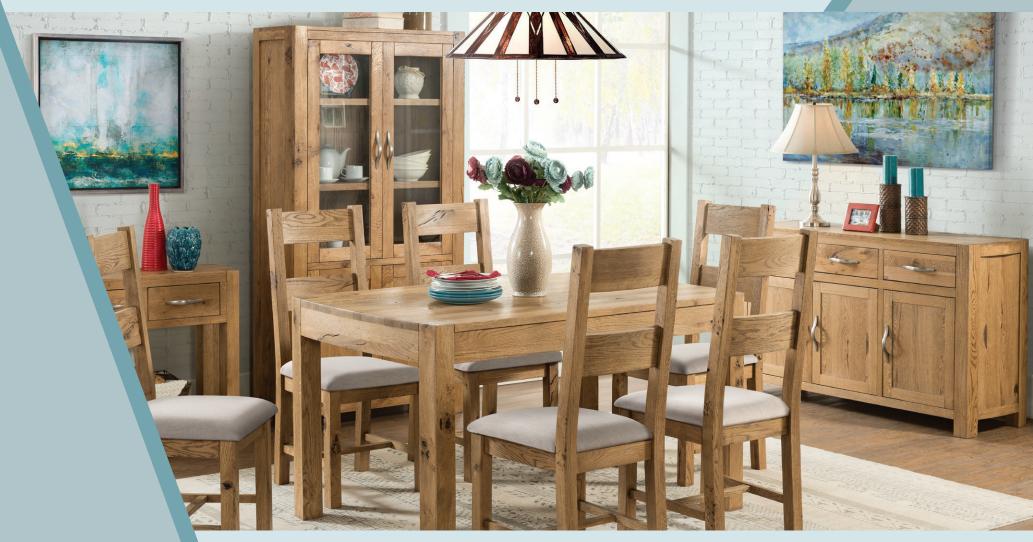

## **OKOMO OAK COLLECTION**

Bespoke Pine n Oak Ltd Hamlin Way Hardwick Narrows Industrial Estate Kings Lynn Norfolk. PE30 4NG

Crafted from North American White Oak, this is a modern, distressed oak collection.

\*Pictured

L

1800mm

- Crafted from North American White Oak
- Beautifully distressed
- The character of each piece is unique
- Dovetailed drawers
- Eye-catching & attractive
- Supplied with both a metal and wooden handle for choice
- Stylish & functional
- Dark oiled finish

## BEAUTIFUL DETAIL