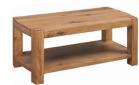

755mm 610mm £255

300mm

Lamp Table

455mm Н 470mm £150 W D 450mm

**Coffee Table with Shelf** 455mm Н W 1025mm £230 D 500mm

570mm

D

W 900mm 1800mm L