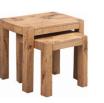

2 Door 2 Drawer Sideboard Н 855mm

> 1010mm £535 W D 350mm

**Compact Sideboard** 805mm Н W 815mm £375 D 320mm

2 Door Cabinet Н 705mm £295 710mm W D 320mm

**1** Door Cabinet

705mm Н 410mm £230 W D 320mm

**Nest of Tables** 505mm