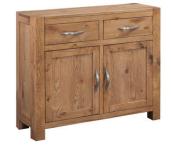

2 Door 2 Drawer Sideboard Н 855mm

> 1010mm £535 W D 350mm

**Compact Sideboard** 805mm Н W 815mm £375 D 320mm

2 Door Cabinet Н 705mm £295 710mm W D 320mm

**1** Door Cabinet

705mm Н 410mm £230 W D 320mm

**Nest of Tables** 505mm