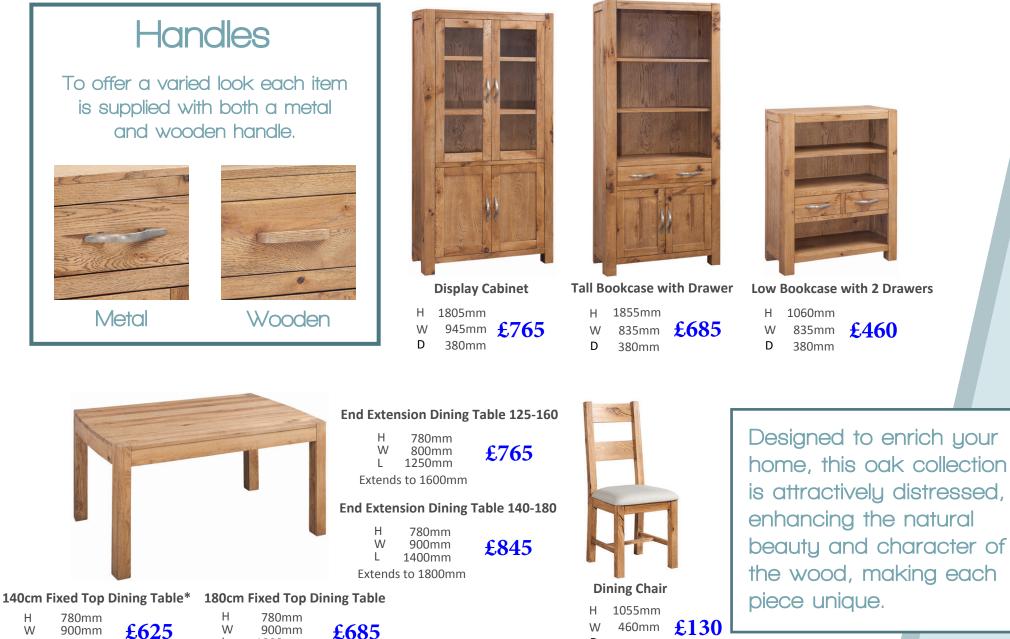

**3 Door 3 Drawer Sideboard** 

Н

W

D

Н

W

D

| Н | 855mm  |      |
|---|--------|------|
| W | 1420mm | £765 |
| D | 450mm  |      |

2 Door 2 Drawer Sideboard Н 855mm

> 1010mm £535 W D 350mm

**Compact Sideboard** 805mm Н W 815mm £375 D 320mm

2 Door Cabinet Н 705mm £295 710mm W D 320mm

**1** Door Cabinet

705mm Н 410mm £230 W D 320mm

**Nest of Tables** 505mm

580mm £230 400mm

2 Door TV Unit Н 505mm 1220mm £425 W D 450mm

1 Door TV Unit Н 505mm 920mm £295 W D 450mm

Corner TV Unit 555mm Н W 1040mm £465 D 550mm

2 Drawer Console Table

755mm Н 910mm £295 W D 300mm

**1** Drawer Console Table

755mm 610mm £255

300mm

Lamp Table

455mm Н 470mm £150 W D 450mm

**Coffee Table with Shelf** 455mm Н W 1025mm £230 D 500mm

570mm

D

W 900mm 1800mm L

\*Pictured

L

1800mm

- Crafted from North American White Oak
- Beautifully distressed
- The character of each piece is unique
- Dovetailed drawers
- Eye-catching & attractive
- Supplied with both a metal and wooden handle for choice
- Stylish & functional
- Dark oiled finish