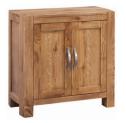

2 Door 2 Drawer Sideboard Н 855mm

> 1010mm £535 W D 350mm

**Compact Sideboard** 805mm Н W 815mm £375 D 320mm

2 Door Cabinet Н 705mm £295 710mm W D 320mm

**1** Door Cabinet

705mm Н 410mm £230 W D 320mm

**Nest of Tables** 505mm