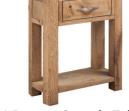

755mm 610mm £255

300mm

Lamp Table

455mm Н 470mm £150 W D 450mm

**Coffee Table with Shelf** 455mm Н W 1025mm £230 D 500mm

570mm

D

W 900mm 1800mm L