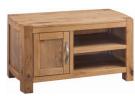

580mm £230 400mm

2 Door TV Unit Н 505mm 1220mm £425 W D 450mm

1 Door TV Unit Н 505mm 920mm £295 W D 450mm

Corner TV Unit 555mm Н W 1040mm £465 D 550mm

2 Drawer Console Table

755mm Н 910mm £295 W D 300mm

**1** Drawer Console Table