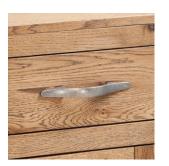

\*Pictured

L

1800mm

- Crafted from North American White Oak
- Beautifully distressed
- The character of each piece is unique
- Dovetailed drawers
- Eye-catching & attractive
- Supplied with both a metal and wooden handle for choice
- Stylish & functional
- Dark oiled finish

## BEAUTIFUL DETAIL