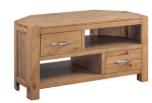

580mm £230 400mm

2 Door TV Unit Н 505mm 1220mm £425 W D 450mm

1 Door TV Unit Н 505mm 920mm £295 W D 450mm

Corner TV Unit 555mm Н W 1040mm £465 D 550mm

2 Drawer Console Table

755mm Н 910mm £295 W D 300mm

**1** Drawer Console Table