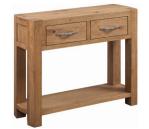

580mm £230 400mm

2 Door TV Unit Н 505mm 1220mm £425 W D 450mm

1 Door TV Unit Н 505mm 920mm £295 W D 450mm

Corner TV Unit 555mm Н W 1040mm £465 D 550mm

2 Drawer Console Table

755mm Н 910mm £295 W D 300mm

**1** Drawer Console Table

755mm 610mm £255

300mm

Lamp Table

455mm Н 470mm £150 W D 450mm

**Coffee Table with Shelf** 455mm Н W 1025mm £230 D 500mm

570mm

D

W 900mm 1800mm L