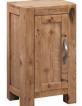

2 Door 2 Drawer Sideboard Н 855mm

> 1010mm £535 W D 350mm

**Compact Sideboard** 805mm Н W 815mm £375 D 320mm

2 Door Cabinet Н 705mm £295 710mm W D 320mm

**1** Door Cabinet

705mm Н 410mm £230 W D 320mm

**Nest of Tables** 505mm