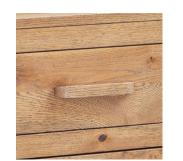

\*Pictured

L

1800mm

- Crafted from North American White Oak
- Beautifully distressed
- The character of each piece is unique
- Dovetailed drawers
- Eye-catching & attractive
- Supplied with both a metal and wooden handle for choice
- Stylish & functional
- Dark oiled finish

## BEAUTIFUL DETAIL