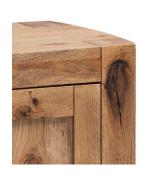

## **OKOMO OAK COLLECTION**

Bespoke Pine n Oak Ltd Hamlin Way Hardwick Narrows Industrial Estate Kings Lynn Norfolk. PE30 4NG

Crafted from North American White Oak, this is a modern, distressed oak collection.

\*Pictured

L

1800mm

- Crafted from North American White Oak
- Beautifully distressed
- The character of each piece is unique
- Dovetailed drawers
- Eye-catching & attractive
- Supplied with both a metal and wooden handle for choice
- Stylish & functional
- Dark oiled finish

## BEAUTIFUL DETAIL