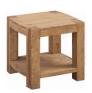

755mm 610mm £255

300mm

Lamp Table

455mm Н 470mm £150 W D 450mm

**Coffee Table with Shelf** 455mm Н W 1025mm £230 D 500mm

570mm

D

W 900mm 1800mm L