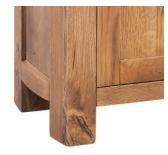

## **OKOMO OAK COLLECTION**

Bespoke Pine n Oak Ltd Hamlin Way Hardwick Narrows Industrial Estate Kings Lynn Norfolk. PE30 4NG

Crafted from North American White Oak, this is a modern, distressed oak collection.

\*Pictured

L

1800mm

- Crafted from North American White Oak
- Beautifully distressed
- The character of each piece is unique
- Dovetailed drawers
- Eye-catching & attractive
- Supplied with both a metal and wooden handle for choice
- Stylish & functional
- Dark oiled finish

## BEAUTIFUL DETAIL