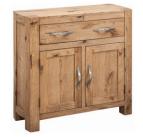

2 Door 2 Drawer Sideboard Н 855mm

> 1010mm £535 W D 350mm

**Compact Sideboard** 805mm Н W 815mm £375 D 320mm

2 Door Cabinet Н 705mm £295 710mm W D 320mm

**1** Door Cabinet

705mm Н 410mm £230 W D 320mm

**Nest of Tables** 505mm