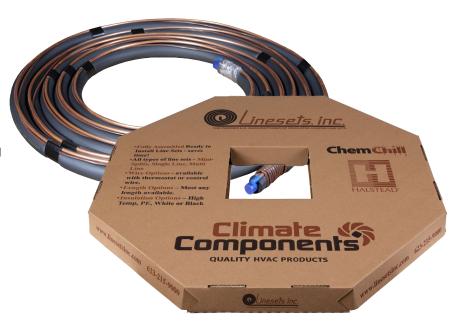

## The Linesets, Inc unique Damage Control Carton allows you to:

- Minimize and prevent damage in transit or warehousing. Reinforced package does not allow the coils to shift, bounce or bend like master carton boxes.
  Keeps insulation from losing form.
- Center handles allows for easier handling and carrying for your employees and contractors unlike the cumbersome master carton boxes.
- Ability to ship UPS or FedEX. A huge benefit with the new increased cost for larger boxes being charged by these carriers.
- Free up additional warehouse space! More product fits in smaller spaces due to the minimized packaging and stacking features we provide!