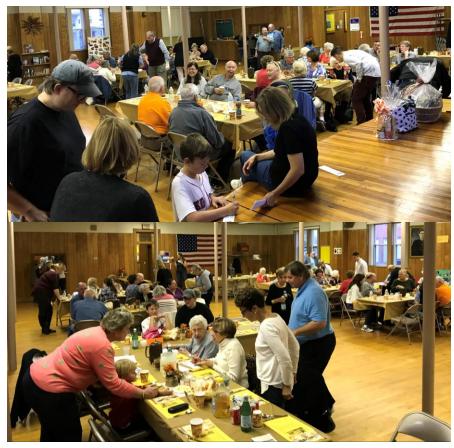

# **PARISH NEWS**

Nov. 18 – Polish Kitchen & Craft Fair Nov. 21 – 6:30 pm - Parish Committee Meeting

POLISH KITCHEN & CRAFT FAIR November 18<sup>th</sup>

<u>Thanksgiving Baskets</u> Food Collection is now underway – please donate some canned goods and Thanksgiving items to help those in need for Thanksgiving.