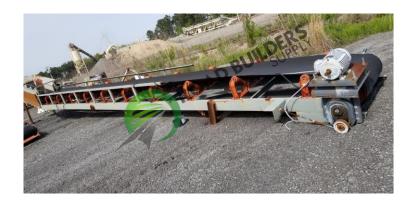

## **C022** Conveyor 54'x30"

ID: C022 Details:

- > 30"- 2 ply belting
- ➤ WEG 7.5HP Motor
- > 54'L X 6'W
- ➤ Not radial or portable

- RBS strives to ensure the accuracy of all listings, but all listings are "as-is, where-is," with no implied warranty.
- All buyers are encouraged to inspect equipment personally to verify accuracy.
- All information contained in this listing sheet is confidential. It is the property of RBS and is not to be
  - Road Builders Supply, LLC accepts no liability for the accuracy of the above listing.