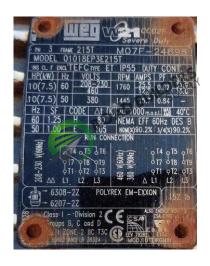

## **C022** Conveyor 54'x30"

ID: C022 Details:

- > 30"- 2 ply belting
- ➤ WEG 7.5HP Motor
- > 54'L X 6'W
- ➤ Not radial or portable

- RBS strives to ensure the accuracy of all listings, but all listings are "as-is, where-is," with no implied warranty.
- All buyers are encouraged to inspect equipment personally to verify accuracy.
- All information contained in this listing sheet is confidential. It is the property of RBS and is not to be
  - Road Builders Supply, LLC accepts no liability for the accuracy of the above listing.