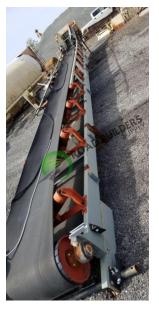

## **C022** Conveyor 54'x30"

ID: C022 Details:

- > 30"- 2 ply belting
- ➤ WEG 7.5HP Motor
- > 54'L X 6'W
- ➤ Not radial or portable

- RBS strives to ensure the accuracy of all listings, but all listings are "as-is, where-is," with no implied warranty.
- All buyers are encouraged to inspect equipment personally to verify accuracy.
- All information contained in this listing sheet is confidential. It is the property of RBS and is not to be
  - Road Builders Supply, LLC accepts no liability for the accuracy of the above listing.