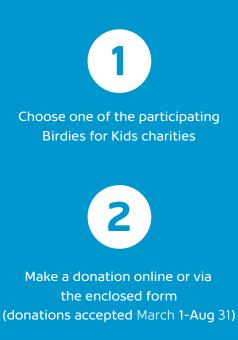

# **HOW IT WORKS**

Birdies for Kids presents your donation plus matching funds to the charity

Tax receipt is sent to you for your donation