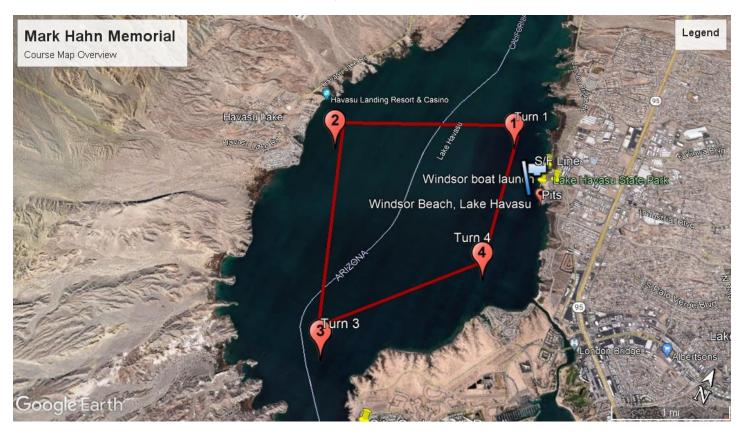

19<sup>th</sup> Annual Mark Hahn Memorial 300 Mile PWC Endurance Race Saturday, February 25, 2023 – 8:00 am – 4 pm

Note: Do NOT run to the North of a line between Turns 1 & 2 – That is protected area of the Wildlife zone and you will be fined.

Note: You must take all turns (must go around all turn buoys), failure will result in a 2-lap penalty. You will turn towards S/F line after turn boat 4. You must stay outside the no wake buoys except at the S/F line and when going in and out of the pits.