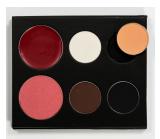

## PRIMA DIVA PALETTE - \$44 (+ shipping)

\*required for ALL Company Dancers - all levels and ages\*

HYPOALLERGENIC, NON-COMEDOGENIC, TALC and PARABEN FREE MINERAL MAKEUP COLORS! Made in the U.S.A.

Prima Diva (magnetized, refillable) Palette Includes:

- One (1) Mineral Lip Stick: Fierce (red)
- One (1) Mineral Blush: Superstar (pink)
- Three (3) Mineral Eye Shadows: Innocent Me (white shimmer), Elegant Me (matte natural peach), Fear Me (dk. brown)
- One (1) Mineral Eye Liner: Double Dare Me (matte black)