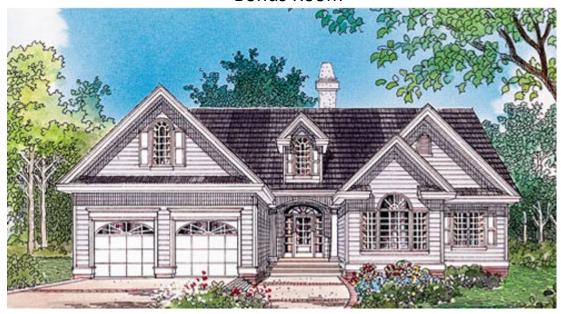

## "The Garrison #536"

Home to be built with Hardiplank and with stone or brick accents & with **Bonus Room** 

1,542 Sq. Ft. \*\* Total living: Bonus room: 352 Sq. Ft.

Bedrooms: 3 Baths:

55' 8" x 45' 0" House Dimensions: 15' 0" x 19' 6" Great Room: 14' 8" x 13' 0" Master Bedroom: