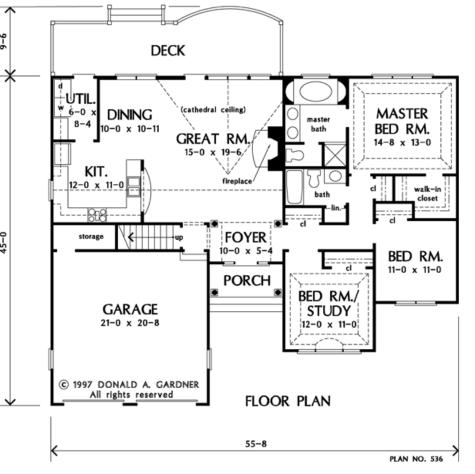

## "The Garrison #536"

Home to be built with Hardiplank and with stone or brick accents & with **Bonus Room** 

1,542 Sq. Ft. \*\* Total living: Bonus room: 352 Sq. Ft.

Bedrooms: 3 Baths:

55' 8" x 45' 0" House Dimensions: 15' 0" x 19' 6" Great Room: 14' 8" x 13' 0" Master Bedroom:

Number of Stories:

Dwelling Single Number: Bonus Access: 1st Floor

Finished Square Footage 1,542 Sq. Ft. 1st Floor:

Unfinished Square Footage Bonus Room: 352 Sq. Ft.

Garage/Storage: 487 Sq. Ft. Porch: 45 Sq. Ft. 257 Sq. Ft. Deck:

**Room Information** 

11' 0" x 11' 0" x 9' Bedroom #2:

Bedroom / 12' 0" x 11' 0" x 10' 6" Tray Study: 13' 8" x 20' 8" x 9' 6" Vaulted 10' 0" x 10' 11" x 21' 8" Cathedral 10' 0" x 5' 4" x 18' Vaulted Bonus Room: Dining Room:

Foyer:

Garage:

21' 0" x 20' 8" x 15' 0" x 19' 6" x 21' 8" Cathedral 12' 0" x 11' 0" x 21' 8" Cathedral Great Room: Kitchen: Master 14' 8" x 13' 0" x 10' 6" Tray

Bedroom: 6' 0" x 8' 4" x 9' Utility Room:

Approved to be built on Lot #2 - 103 Village Circle