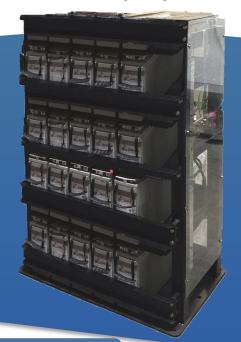

## Dual String 120V Battery System

370AH Redundant support for critical sites, remote locations, mines and switchgear applications

## **Features**

- With optional Rail brackets, the charger can be installed on top of the rack.
- With ABB Power plants, we can contain and breaker both the AC coming in and the DC going out in a single footprint.
- Battery options include our preferred products from GS Yusa and Fiamm, but most manufactures' products in this category will fit these systems.