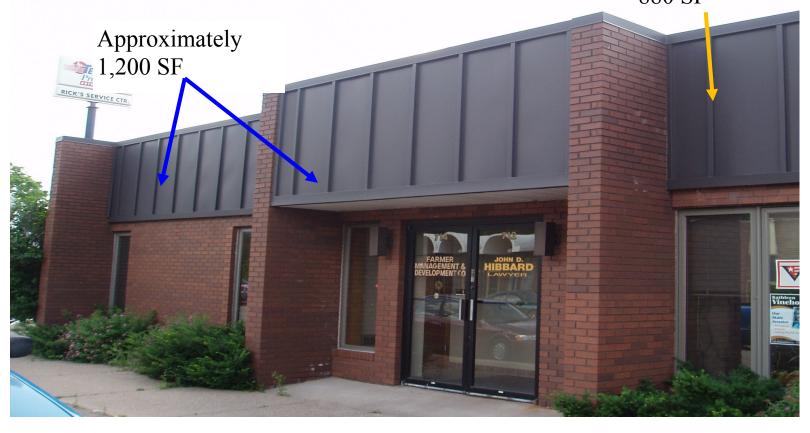

## FOR LEASE

OFFICE SPACE AVAILABLE 712 & 714 S. Barstow, Eau Claire, WI

Approximately 880 SF

- Approximately 1,200 & 880 SF For Lease on Main Level
- Lower Level Available For Storage/Additional Offices
- Highly Visible with Street Signage
- Off Street Parking
- · Competitive Rates/Build To Suit