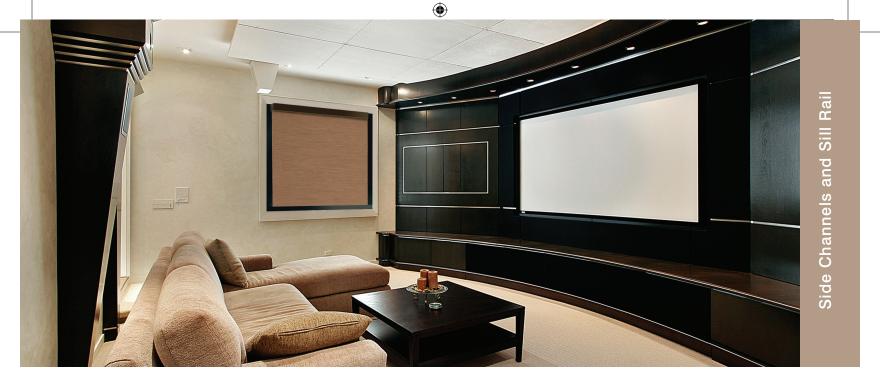

## Take it up a notch.

QMotion® Side Channels and Sill Rails take light blocking and privacy to even higher levels. Side Channels help block light from entering through the already tiny gap along the sides of QMotion® shades, and the Sill Rail does the same at the bottom of the lowered shade.

Considering that QMotion® shades already offer the smallest light gap in the industry at 1/2 of an inch and that adding Side Channels and Sill Rails reduces that even further, you might think we're passionate about the pursuit of perfection. And you'd be right.