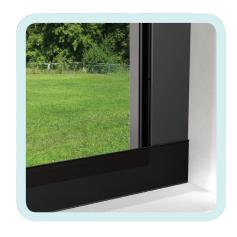

## Take it up a notch.

QMotion® Side Channels and Sill Rails take light blocking and privacy to even higher levels. Side Channels help block light from entering through the already tiny gap along the sides of QMotion® shades, and the Sill Rail does the same at the bottom of the lowered shade.

- An integrated stop keeps the shade inside the Side Channels when fully raised.
- ☐ Side Channels incorporate a wool pile for additional effectiveness.
- ☐ Side Channels and Sill Rails are available in all standard colors: White, Silver, Sand, Bronze and Black.

Considering that QMotion® shades already offer the smallest light gap in the industry at 1/2 of an inch and that adding Side Channels and Sill Rails reduces that even further, you might think we're passionate about the pursuit of perfection. And you'd be right.