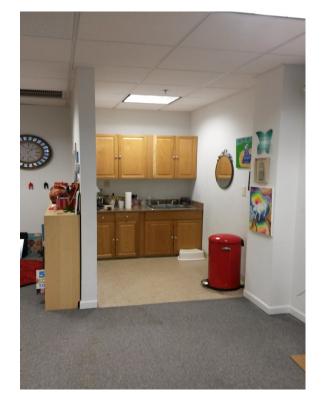

## **Property Highlights**

892 square foot office condo

Two interior offices and kitchen/sink area

Large open area for conference, meeting, or cubicle space

Elevator access and underground as well as surface parking