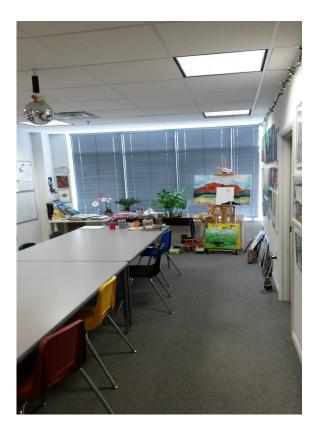

## **Property Highlights**

892 square foot office condo

Two interior offices and kitchen/sink area

Large open area for conference, meeting, or cubicle space

Elevator access and underground as well as surface parking