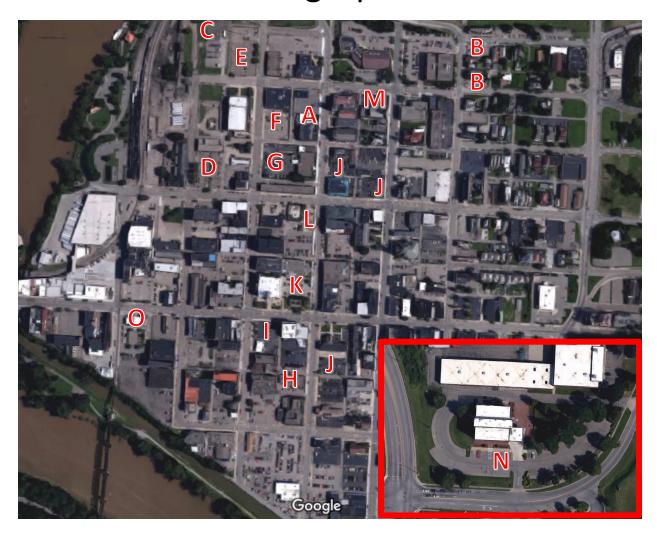

## Approved Zanesville Half Marathon Parking Options

A. St. Thomas School

B. MVESC Lots:

3. 11.12.50.2013

D. City LotE. Secrest Auditorium

C. City Lot

F. Muskingum County Senior Center

G. Community Bank

G. Community Bank

H. Quality Care Partners

I. Huntington Bank

J. Century National Bank (all 3 lots)

K. Courthouse Lot

L. Market House Inn

M. Grace United Methodist Church

N. Ohio EDU/Rea & Associates/Merrill Lynch

O. South East Area Transit

144 N 5<sup>th</sup> St.

Corner of 7<sup>th</sup> St. & Elberon Ave. AND Corner of 7<sup>th</sup> St.

& Shinnick Ave.

End of 3<sup>rd</sup> St. near interstate

Corner of Market St. & 3<sup>rd</sup> St.

Corner of Shinnick St. & N. 4<sup>th</sup> St.

160 N. 4<sup>th</sup> St.

13 N. 5<sup>th</sup> St.

S. 3<sup>rd</sup> St. (across from the American Legion)

422 Main St.

14 S. 5<sup>th</sup> St. AND 505 Market St.

Corner of N. 5<sup>th</sup> St. & Main St.

424 Market St.

Corner of Shinnick St. & N. 6<sup>th</sup> St.

905 Zane St.

224 Main St.