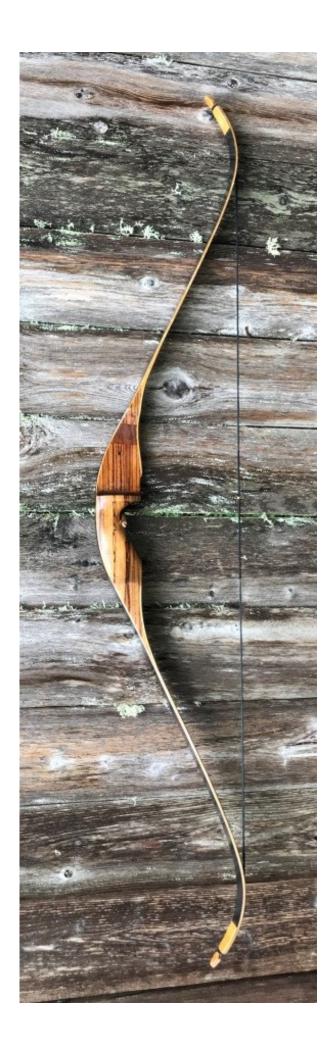

TOTAL COST: \$168.00

DESCRIPTION: Great looking and performing 1968 (estimate) Shakespeare Super Necedah X30. This bow has been partially refinished. We saved the Shakespeare Archery logo, but up close you can tell the varnish surrounding the logo is more faded than the rest of the limb. No delamination; no cracks; limbs are straight. NO drilled holes. No stress lines or crazing. A few minor nicks, scratches and scuffs. This is a really nice bow in excellent condition for its age. This bow retailed for \$70 new, which translates to \$507 in 2019 inflation adjusted dollars.