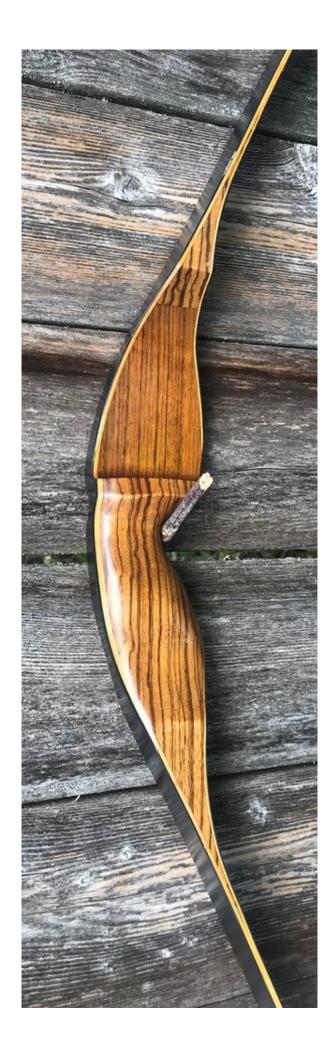

TOTAL COST: \$168.00

DESCRIPTION: Great looking and performing 1968 (estimate) Shakespeare Super Necedah X30. This bow has been partially refinished. We saved the Shakespeare Archery logo, but up close you can tell the varnish surrounding the logo is more faded than the rest of the limb. No delamination; no cracks; limbs are straight. NO drilled holes. No stress lines or crazing. A few minor nicks, scratches and scuffs. This is a really nice bow in excellent condition for its age. This bow retailed for \$70 new, which translates to \$507 in 2019 inflation adjusted dollars.