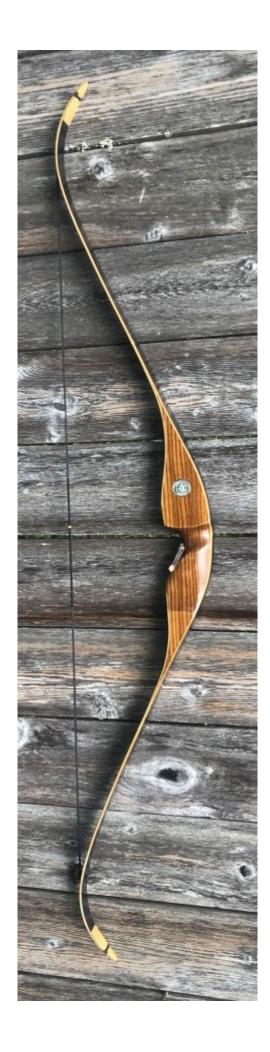

YEAR: 1972 +/-

MAKE: Shakespeare

MODEL: Super Necedah X30

HAND: RH

DRAW WEIGHT: 50#

AMO LENGTH: 54 inches

PRICE: \$149.00

**SHIPPING:** \$19.00

TOTAL COST: \$168.00

DESCRIPTION: Great looking and performing 1968 (estimate) Shakespeare Super Necedah X30. This bow has been partially refinished. We saved the Shakespeare Archery logo, but up close you can tell the varnish surrounding the logo is more faded than the rest of the limb. No delamination; no cracks; limbs are straight. NO drilled holes. No stress lines or crazing. A few minor nicks, scratches and scuffs. This is a really nice bow in excellent condition for its age. This bow retailed for \$70 new, which translates to \$507 in 2019 inflation adjusted dollars.