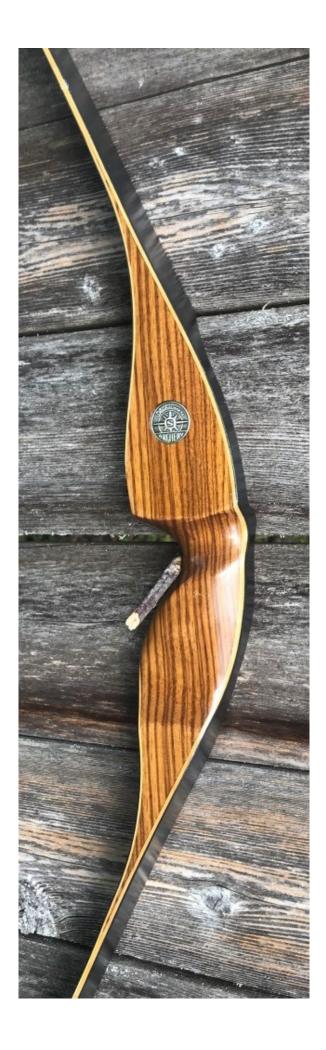

TOTAL COST: \$168.00

DESCRIPTION: Great looking and performing 1968 (estimate) Shakespeare Super Necedah X30. This bow has been partially refinished. We saved the Shakespeare Archery logo, but up close you can tell the varnish surrounding the logo is more faded than the rest of the limb. No delamination; no cracks; limbs are straight. NO drilled holes. No stress lines or crazing. A few minor nicks, scratches and scuffs. This is a really nice bow in excellent condition for its age. This bow retailed for \$70 new, which translates to \$507 in 2019 inflation adjusted dollars.