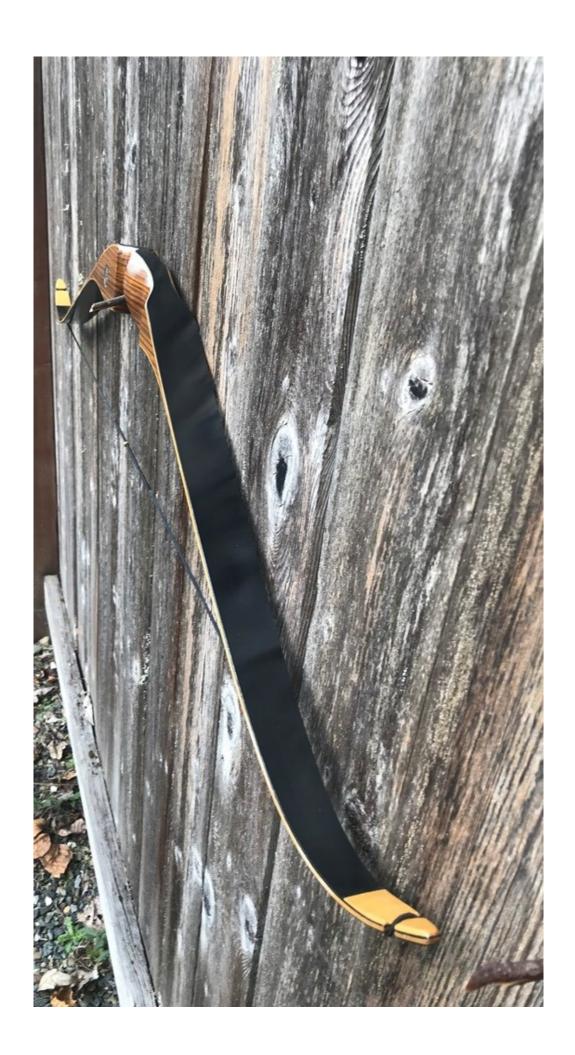

TOTAL COST: \$168.00

DESCRIPTION: Great looking and performing 1968 (estimate) Shakespeare Super Necedah X30. This bow has been partially refinished. We saved the Shakespeare Archery logo, but up close you can tell the varnish surrounding the logo is more faded than the rest of the limb. No delamination; no cracks; limbs are straight. NO drilled holes. No stress lines or crazing. A few minor nicks, scratches and scuffs. This is a really nice bow in excellent condition for its age. This bow retailed for \$70 new, which translates to \$507 in 2019 inflation adjusted dollars.