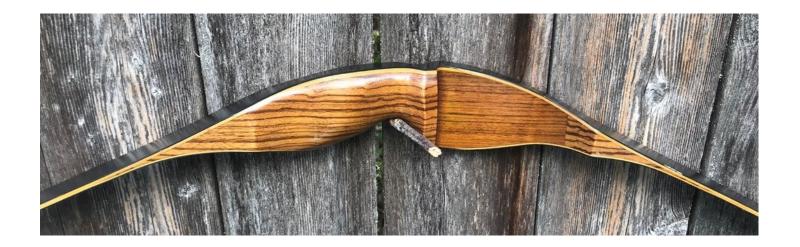

YEAR: 1972 +/-

MAKE: Shakespeare

MODEL: Super Necedah X30

HAND: RH

DRAW WEIGHT: 50#

AMO LENGTH: 54 inches

PRICE: \$149.00

**SHIPPING:** \$19.00

TOTAL COST: \$168.00

DESCRIPTION: Great looking and performing 1968 (estimate) Shakespeare Super Necedah X30. This bow has been partially refinished. We saved the Shakespeare Archery logo, but up close you can tell the varnish surrounding the logo is more faded than the rest of the limb. No delamination; no cracks; limbs are straight. NO drilled holes. No stress lines or crazing. A few minor nicks, scratches and scuffs. This is a really nice bow in excellent condition for its age. This bow retailed for \$70 new, which translates to \$507 in 2019 inflation adjusted dollars.